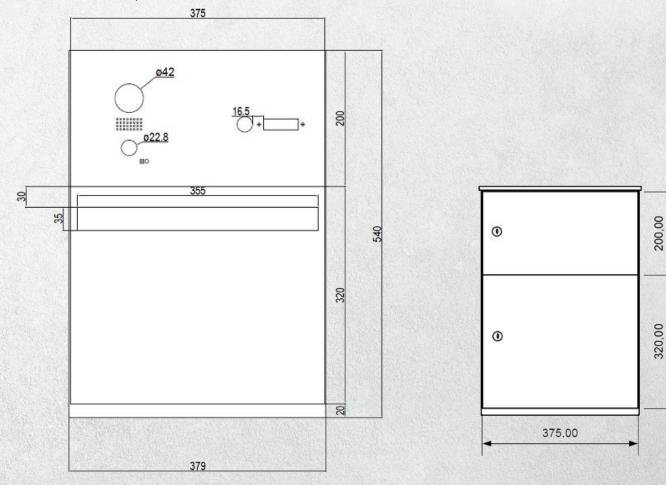

### **TECHNICAL DRAWINGS**

T

Front panel, data in mm Material thickness: 3,0

IP VIDEO DOOR STATION Full Stainless-Steel · Fence Assembling Edition

Designed, developed and made in Germany

| GENERAL                         |                                                                                                                                                                                                                                                                                                                                                               |
|---------------------------------|---------------------------------------------------------------------------------------------------------------------------------------------------------------------------------------------------------------------------------------------------------------------------------------------------------------------------------------------------------------|
| Housing                         | Front panel 3 mm (0,12 in) brushed<br>Stainless-steel, galvanized steel laterals<br>powder coated RAL 9007, door with<br>cylinder lock and 2 keys                                                                                                                                                                                                             |
| Doorbell button                 | Stainless-steel button with<br>illuminated LED Ring                                                                                                                                                                                                                                                                                                           |
| Nameplate                       | Illuminated                                                                                                                                                                                                                                                                                                                                                   |
| Mounting type                   | Fence assembly                                                                                                                                                                                                                                                                                                                                                |
| Power supply                    | 15 V DC (power 110 - 240 V AC) or Power<br>over Ethernet (PoE 802.3af Mode-A)                                                                                                                                                                                                                                                                                 |
| Weight                          | 12 kg                                                                                                                                                                                                                                                                                                                                                         |
| Connectors                      | Power, electric door opener/strike, door<br>chime, door opener button, network                                                                                                                                                                                                                                                                                |
| Weather protection              | Yes, IP65                                                                                                                                                                                                                                                                                                                                                     |
|                                 |                                                                                                                                                                                                                                                                                                                                                               |
| Approvals                       | CE, IC, FCC, IP65                                                                                                                                                                                                                                                                                                                                             |
| Approvals<br>Dimensions         | CE, IC, FCC, IP65<br>550 x 379 x 113 mm (H x W x D)<br>21,65 x 14,92 x 4,45 in (H x W x D)                                                                                                                                                                                                                                                                    |
|                                 | 550 x 379 x 113 mm (H x W x D)                                                                                                                                                                                                                                                                                                                                |
| Dimensions                      | 550 x 379 x 113 mm (H x W x D)<br>21,65 x 14,92 x 4,45 in (H x W x D)<br>-20 to +40°C / -4 to 104°F<br>Humidity 10 to 85 % RH                                                                                                                                                                                                                                 |
| Dimensions Operating conditions | 550 x 379 x 113 mm (H x W x D)<br>21,65 x 14,92 x 4,45 in (H x W x D)<br>-20 to +40°C / -4 to 104°F<br>Humidity 10 to 85 % RH<br>(non condensing)<br>Video Door Station, front panel, fence<br>assembly housing, power supply unit<br>(world-wide, 110 - 240 V), DIN-Rail power<br>supply sold separately, screw package,<br>quickstart guide, 2 x 1m antenna |