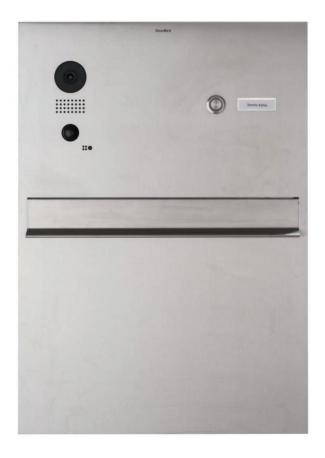

IP VIDEO DOOR STATION Full Stainless-Steel · Fence Assembling Edition

Designed, developed and made in Germany

| GENERAL                         |                                                                                                                                                                                                                                                                                                                                                               |
|---------------------------------|---------------------------------------------------------------------------------------------------------------------------------------------------------------------------------------------------------------------------------------------------------------------------------------------------------------------------------------------------------------|
| Housing                         | Front panel 3 mm (0,12 in) brushed<br>Stainless-steel, galvanized steel laterals<br>powder coated RAL 9007, door with<br>cylinder lock and 2 keys                                                                                                                                                                                                             |
| Doorbell button                 | Stainless-steel button with<br>illuminated LED Ring                                                                                                                                                                                                                                                                                                           |
| Nameplate                       | Illuminated                                                                                                                                                                                                                                                                                                                                                   |
| Mounting type                   | Fence assembly                                                                                                                                                                                                                                                                                                                                                |
| Power supply                    | 15 V DC (power 110 - 240 V AC) or Power<br>over Ethernet (PoE 802.3af Mode-A)                                                                                                                                                                                                                                                                                 |
| Weight                          | 12 kg                                                                                                                                                                                                                                                                                                                                                         |
| Connectors                      | Power, electric door opener/strike, door<br>chime, door opener button, network                                                                                                                                                                                                                                                                                |
| Weather protection              | Yes, IP65                                                                                                                                                                                                                                                                                                                                                     |
|                                 |                                                                                                                                                                                                                                                                                                                                                               |
| Approvals                       | CE, IC, FCC, IP65                                                                                                                                                                                                                                                                                                                                             |
| Approvals<br>Dimensions         | CE, IC, FCC, IP65<br>550 x 379 x 113 mm (H x W x D)<br>21,65 x 14,92 x 4,45 in (H x W x D)                                                                                                                                                                                                                                                                    |
|                                 | 550 x 379 x 113 mm (H x W x D)                                                                                                                                                                                                                                                                                                                                |
| Dimensions                      | 550 x 379 x 113 mm (H x W x D)<br>21,65 x 14,92 x 4,45 in (H x W x D)<br>-20 to +40°C / -4 to 104°F<br>Humidity 10 to 85 % RH                                                                                                                                                                                                                                 |
| Dimensions Operating conditions | 550 x 379 x 113 mm (H x W x D)<br>21,65 x 14,92 x 4,45 in (H x W x D)<br>-20 to +40°C / -4 to 104°F<br>Humidity 10 to 85 % RH<br>(non condensing)<br>Video Door Station, front panel, fence<br>assembly housing, power supply unit<br>(world-wide, 110 - 240 V), DIN-Rail power<br>supply sold separately, screw package,<br>quickstart guide, 2 x 1m antenna |