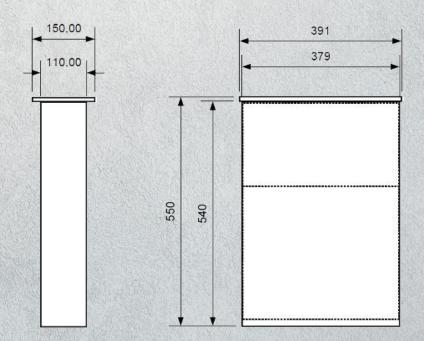

### **TECHNICAL DRAWINGS**

T

Front panel, data in mm Material thickness: 3,0

IP VIDEO DOOR STATION Full Stainless-Steel · Fence Assembling Edition

Designed, developed and made in Germany

| GENERAL                         |                                                                                                                                                                                                                                                                                                                                                               |
|---------------------------------|---------------------------------------------------------------------------------------------------------------------------------------------------------------------------------------------------------------------------------------------------------------------------------------------------------------------------------------------------------------|
| Housing                         | Front panel 3 mm (0,12 in) brushed<br>Stainless-steel, galvanized steel laterals<br>powder coated RAL 9007, door with<br>cylinder lock and 2 keys                                                                                                                                                                                                             |
| Doorbell button                 | Stainless-steel button with<br>illuminated LED Ring                                                                                                                                                                                                                                                                                                           |
| Nameplate                       | Illuminated                                                                                                                                                                                                                                                                                                                                                   |
| Mounting type                   | Fence assembly                                                                                                                                                                                                                                                                                                                                                |
| Power supply                    | 15 V DC (power 110 - 240 V AC) or Power<br>over Ethernet (PoE 802.3af Mode-A)                                                                                                                                                                                                                                                                                 |
| Weight                          | 12 kg                                                                                                                                                                                                                                                                                                                                                         |
| Connectors                      | Power, electric door opener/strike, door<br>chime, door opener button, network                                                                                                                                                                                                                                                                                |
| Weather protection              | Yes, IP65                                                                                                                                                                                                                                                                                                                                                     |
|                                 |                                                                                                                                                                                                                                                                                                                                                               |
| Approvals                       | CE, IC, FCC, IP65                                                                                                                                                                                                                                                                                                                                             |
| Approvals<br>Dimensions         | CE, IC, FCC, IP65<br>550 x 379 x 113 mm (H x W x D)<br>21,65 x 14,92 x 4,45 in (H x W x D)                                                                                                                                                                                                                                                                    |
|                                 | 550 x 379 x 113 mm (H x W x D)                                                                                                                                                                                                                                                                                                                                |
| Dimensions                      | 550 x 379 x 113 mm (H x W x D)<br>21,65 x 14,92 x 4,45 in (H x W x D)<br>-20 to +40°C / -4 to 104°F<br>Humidity 10 to 85 % RH                                                                                                                                                                                                                                 |
| Dimensions Operating conditions | 550 x 379 x 113 mm (H x W x D)<br>21,65 x 14,92 x 4,45 in (H x W x D)<br>-20 to +40°C / -4 to 104°F<br>Humidity 10 to 85 % RH<br>(non condensing)<br>Video Door Station, front panel, fence<br>assembly housing, power supply unit<br>(world-wide, 110 - 240 V), DIN-Rail power<br>supply sold separately, screw package,<br>quickstart guide, 2 x 1m antenna |