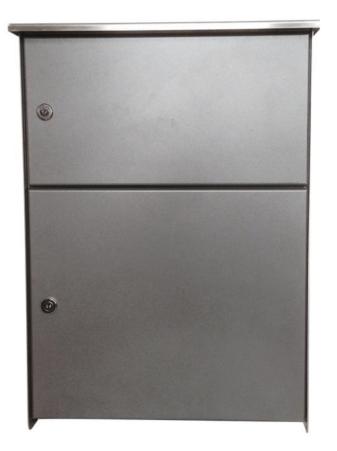

IP VIDEO DOOR STATION Full Stainless-Steel · Fence Assembling Edition

Designed, developed and made in Germany

| GENERAL                         |                                                                                                                                                                                                                                                                                                                                                               |
|---------------------------------|---------------------------------------------------------------------------------------------------------------------------------------------------------------------------------------------------------------------------------------------------------------------------------------------------------------------------------------------------------------|
| Housing                         | Front panel 3 mm (0,12 in) brushed<br>Stainless-steel, galvanized steel laterals<br>powder coated RAL 9007, door with<br>cylinder lock and 2 keys                                                                                                                                                                                                             |
| Doorbell button                 | Stainless-steel button with<br>illuminated LED Ring                                                                                                                                                                                                                                                                                                           |
| Nameplate                       | Illuminated                                                                                                                                                                                                                                                                                                                                                   |
| Mounting type                   | Fence assembly                                                                                                                                                                                                                                                                                                                                                |
| Power supply                    | 15 V DC (power 110 - 240 V AC) or Power<br>over Ethernet (PoE 802.3af Mode-A)                                                                                                                                                                                                                                                                                 |
| Weight                          | 12 kg                                                                                                                                                                                                                                                                                                                                                         |
| Connectors                      | Power, electric door opener/strike, door<br>chime, door opener button, network                                                                                                                                                                                                                                                                                |
| Weather protection              | Yes, IP65                                                                                                                                                                                                                                                                                                                                                     |
|                                 |                                                                                                                                                                                                                                                                                                                                                               |
| Approvals                       | CE, IC, FCC, IP65                                                                                                                                                                                                                                                                                                                                             |
| Approvals<br>Dimensions         | CE, IC, FCC, IP65<br>550 x 379 x 113 mm (H x W x D)<br>21,65 x 14,92 x 4,45 in (H x W x D)                                                                                                                                                                                                                                                                    |
|                                 | 550 x 379 x 113 mm (H x W x D)                                                                                                                                                                                                                                                                                                                                |
| Dimensions                      | 550 x 379 x 113 mm (H x W x D)<br>21,65 x 14,92 x 4,45 in (H x W x D)<br>-20 to +40°C / -4 to 104°F<br>Humidity 10 to 85 % RH                                                                                                                                                                                                                                 |
| Dimensions Operating conditions | 550 x 379 x 113 mm (H x W x D)<br>21,65 x 14,92 x 4,45 in (H x W x D)<br>-20 to +40°C / -4 to 104°F<br>Humidity 10 to 85 % RH<br>(non condensing)<br>Video Door Station, front panel, fence<br>assembly housing, power supply unit<br>(world-wide, 110 - 240 V), DIN-Rail power<br>supply sold separately, screw package,<br>quickstart guide, 2 x 1m antenna |