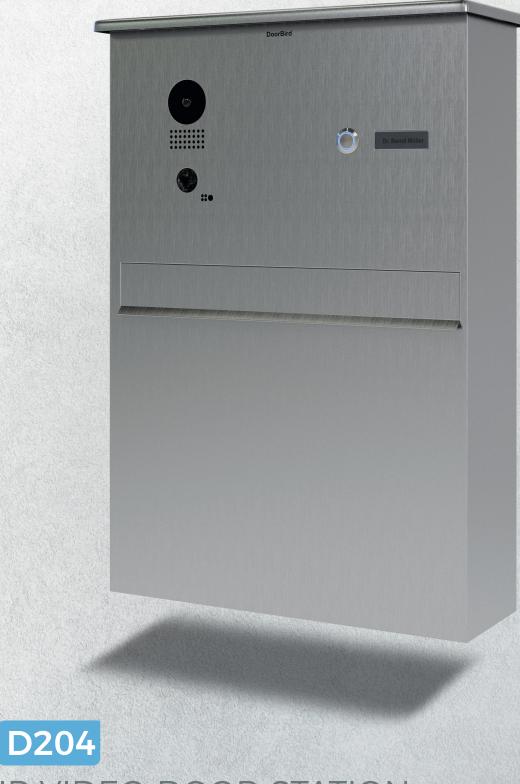

IP VIDEO DOOR STATION Full Stainless-Steel · Fence Assembling Edition

Designed, developed and made in Germany

| GENERAL                         |                                                                                                                                                                                                                                                                                                                                                               |
|---------------------------------|---------------------------------------------------------------------------------------------------------------------------------------------------------------------------------------------------------------------------------------------------------------------------------------------------------------------------------------------------------------|
| Housing                         | Front panel 3 mm (0,12 in) brushed<br>Stainless-steel, galvanized steel laterals<br>powder coated RAL 9007, door with<br>cylinder lock and 2 keys                                                                                                                                                                                                             |
| Doorbell button                 | Stainless-steel button with<br>illuminated LED Ring                                                                                                                                                                                                                                                                                                           |
| Nameplate                       | Illuminated                                                                                                                                                                                                                                                                                                                                                   |
| Mounting type                   | Fence assembly                                                                                                                                                                                                                                                                                                                                                |
| Power supply                    | 15 V DC (power 110 - 240 V AC) or Power<br>over Ethernet (PoE 802.3af Mode-A)                                                                                                                                                                                                                                                                                 |
| Weight                          | 12 kg                                                                                                                                                                                                                                                                                                                                                         |
| Connectors                      | Power, electric door opener/strike, door<br>chime, door opener button, network                                                                                                                                                                                                                                                                                |
| Weather protection              | Yes, IP65                                                                                                                                                                                                                                                                                                                                                     |
|                                 |                                                                                                                                                                                                                                                                                                                                                               |
| Approvals                       | CE, IC, FCC, IP65                                                                                                                                                                                                                                                                                                                                             |
| Approvals<br>Dimensions         | CE, IC, FCC, IP65<br>550 x 379 x 113 mm (H x W x D)<br>21,65 x 14,92 x 4,45 in (H x W x D)                                                                                                                                                                                                                                                                    |
|                                 | 550 x 379 x 113 mm (H x W x D)                                                                                                                                                                                                                                                                                                                                |
| Dimensions                      | 550 x 379 x 113 mm (H x W x D)<br>21,65 x 14,92 x 4,45 in (H x W x D)<br>-20 to +40°C / -4 to 104°F<br>Humidity 10 to 85 % RH                                                                                                                                                                                                                                 |
| Dimensions Operating conditions | 550 x 379 x 113 mm (H x W x D)<br>21,65 x 14,92 x 4,45 in (H x W x D)<br>-20 to +40°C / -4 to 104°F<br>Humidity 10 to 85 % RH<br>(non condensing)<br>Video Door Station, front panel, fence<br>assembly housing, power supply unit<br>(world-wide, 110 - 240 V), DIN-Rail power<br>supply sold separately, screw package,<br>quickstart guide, 2 x 1m antenna |