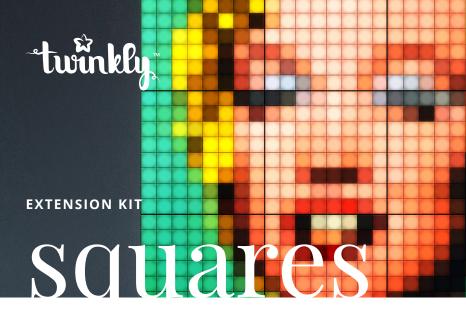

### **PRODUCT TITLE**

Twinkly Squares – Extension Kit App-controlled LED Panels with 64 RGB (16 million colors) Pixels. Black. 3 Extension Tiles, Work with Twinkly Squares Starter Kit. Indoor smart home lighting decoration.

## ROMANCE COPY

Revolutionary Twinkly Squares smart LED wall panels completely redefine decorative lighting. Whether you want pixel-perfect artwork and GIFs for your home or office space, cool ambience and mood lighting, reactive gaming lights, or a unique night light for kids, Squares is a must-have display screen and lighting decoration. These decorative panels each feature 64 premium, approntrolled, addressable LEDs that were designed for extraordinary brightness and color quality in over 16 million colors. Physically combine this extension kit with a master panel and up to 12 additional panels (sold separately), and use the Twinkly App to sync larger groups of Squares and create huge displays of virtually endless preset and customizable effects, animations, GIFs, and pixel art on your walls and ceilings. For indoor use only.

### LONG DESCRIPTION

Revolutionary Twinkly Squares smart LED wall panels completely redefine decorative lighting. Whether you want pixel-perfect artwork and GIFs for your home or office space, cool ambience and mood lighting, reactive gaming lights, or a unique night light for kids, Squares is a must-have display screen and lighting decoration. These decorative panels each feature 64 premium, approntrolled, addressable LEDs that were designed for extraordinary brightness and color quality in over 16 million colors. Physically combine this extension kit with a master panel and up to 12 additional panels (sold separately), and use the Twinkly App to sync larger groups of Squares and create huge displays of virtually endless preset and customizable effects, animations, GIFs, and pixel art on your walls and ceilings. For indoor use only.