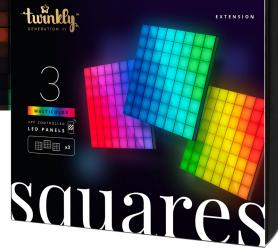

### **PRODUCT TITLE**

Twinkly Squares – Extension Kit App-controlled LED Panels with 64 RGB (16 million colors) Pixels. Black. 3 Extension Tiles, Work with Twinkly Squares Starter Kit. Indoor smart home lighting decoration.

### HIGHLIGHTS

- Multicolor RGB LEDs 16 million colors
- App-controlled LED panels with 64 LEDs
- To be used with a Twinkly Squares Starter Kit
- Twinkly App free for iOS and Android on mobile and tablet
- Instant Wi-Fi and Bluetooth® connection
- Dozens of ready-to-play customizable effects, or create your own
- · Can be grouped with other Twinkly devices
- Works with Twinkly Music to react to the music played in your environment
- Works with Hey Google, Amazon Alexa and Apple HomeKit
- Supports Homey
- Integrates with Razer Chroma<sup>™</sup> RGB via Twinkly Chroma Connector
- Integrates with OMEN Light Studio on OMEN Gaming Hub
- Includes 3 extension Squares, connection cables and mounting clips
- Indoor use only IP 20

## **Panel**

| LED type              | Addressable LED               |
|-----------------------|-------------------------------|
| LED color             | 16M+ colors                   |
| No. of Panels         | 3                             |
| Panel type            | Extension                     |
| No. of LEDs per panel | 64 (8×8)                      |
| Panel dimensions      | 16x16 cm   7.9x7.9 in         |
| Panel finish          | Glossy black                  |
| Connectivity          | Bluetooth® and Wi-Fi          |
| Extendibility         | Yes, with Squares Starter Kit |
|                       |                               |