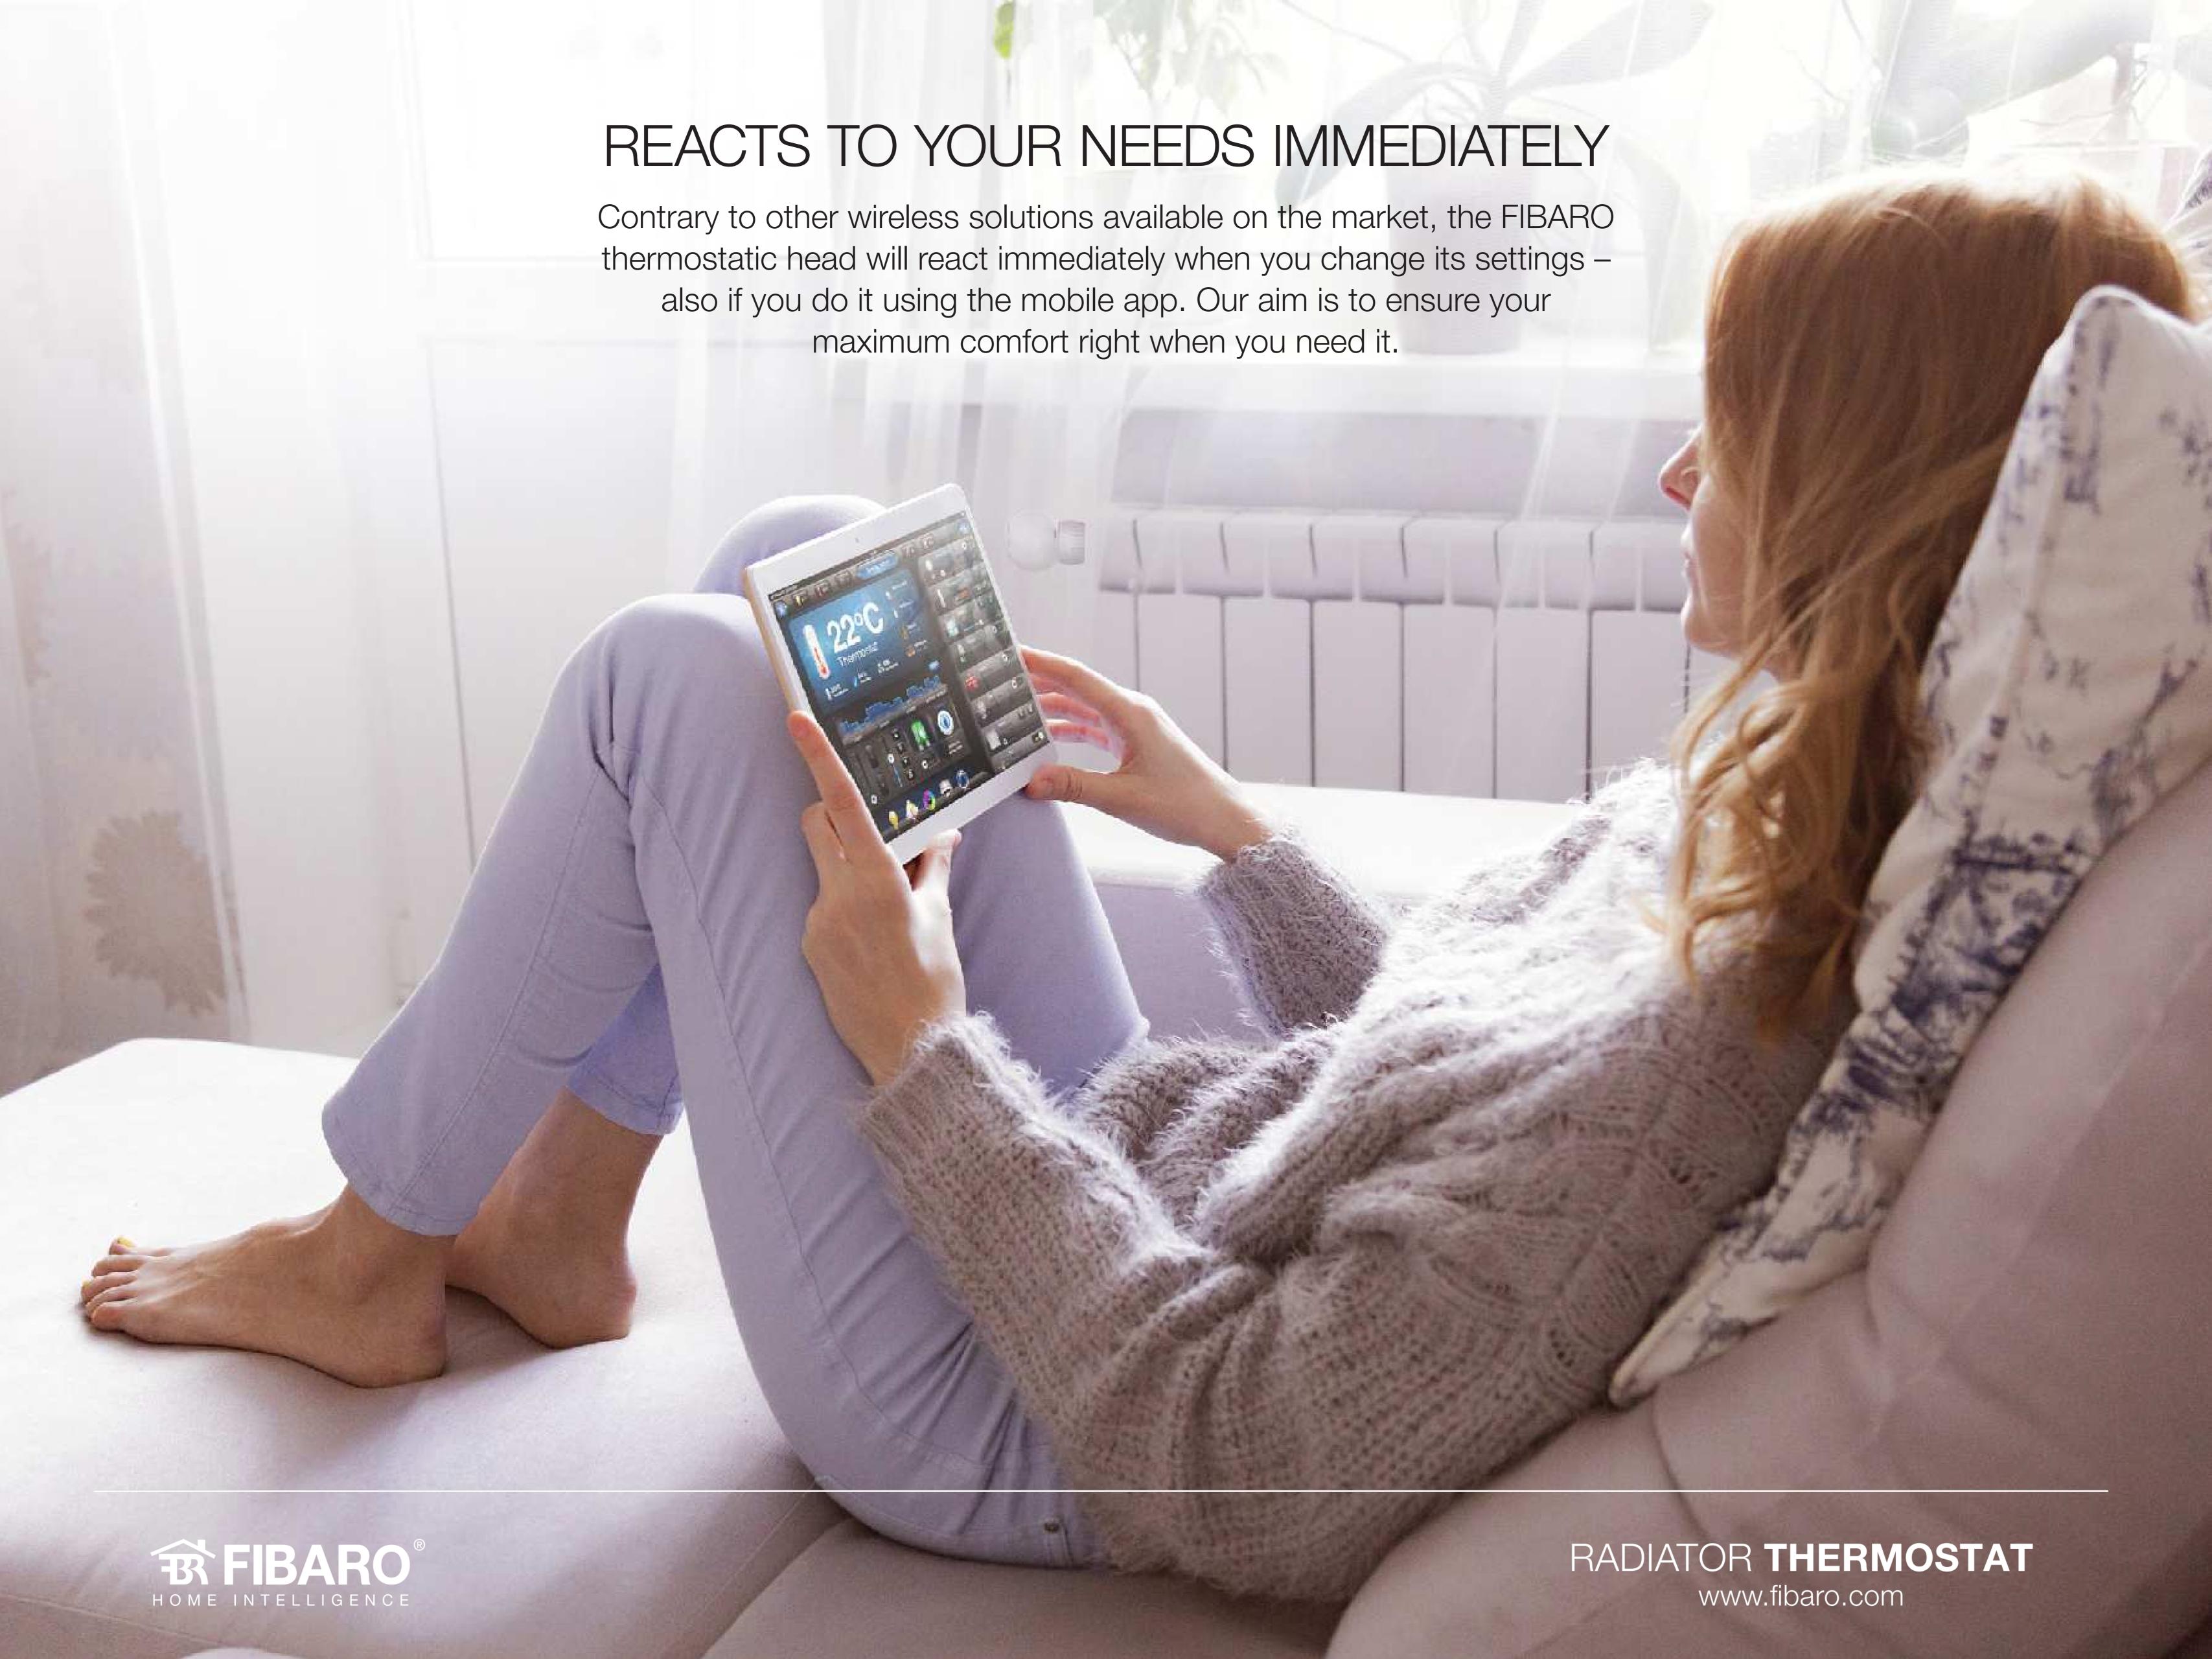

## CHANGING THE TEMPERATURE REMOTELY

Enjoy the convenience of controlling the heating using the mobile app. Control the heating from anywhere in the world. Thanks to the thermostatic head, your smartphone and the FIBARO app, you can adjust the temperature with the accuracy of up to 0.5 degrees Celsius.