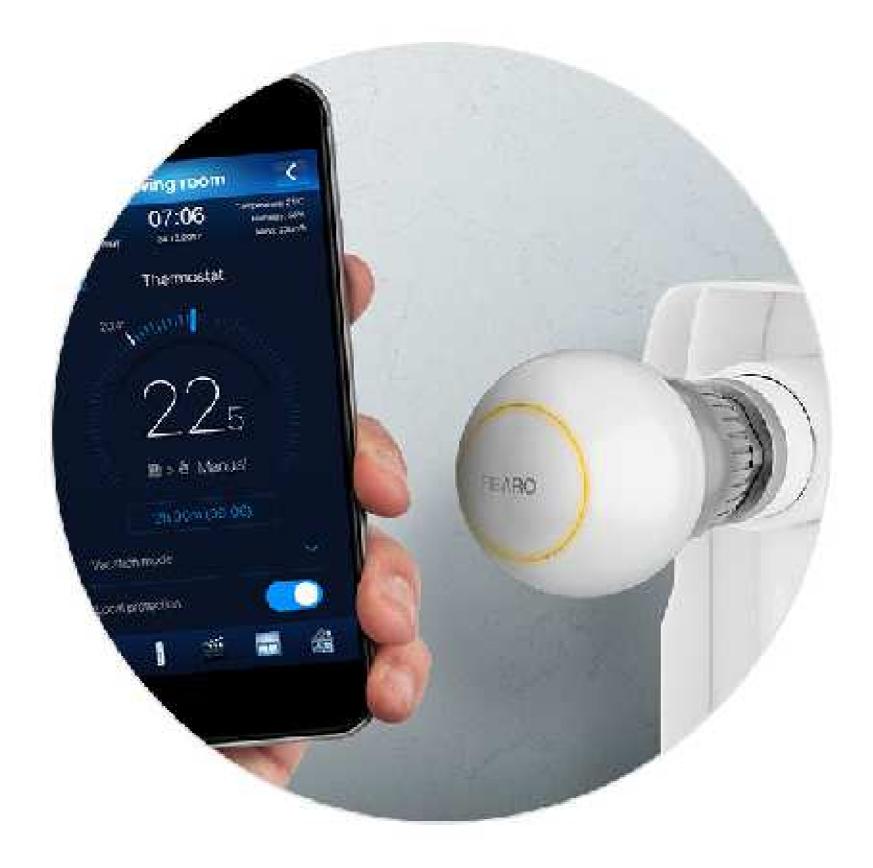

## CHANGING THE TEMPERATURE REMOTELY

Enjoy the convenience of controlling the heating using the mobile app. Control the heating from anywhere in the world. Thanks to the thermostatic head, your smartphone and the FIBARO app, you can adjust the temperature with the accuracy of up to 0.5 degrees Celsius.

## CLEVERLY PROGRAMMED TEMPERATURE

With FIBARO you can easily set the schedules tailored to your lifestyle. You can also interrupt the programmed settings - your manual change will be maintained for a period of time set by you and then the temperature will return to the previous settings.

### MOBILE AND INTUITIVE

In the FIBARO system, in addition to the configuration interface holding all the advanced parameters, the devices are managed using mobile apps, which offer quick and simple configuration, are easy to use and show the information key to you in a clear manner.

Control the temperature in your house from your smartphone or a tablet

HISTORY OF HEATING

EASY SETUP