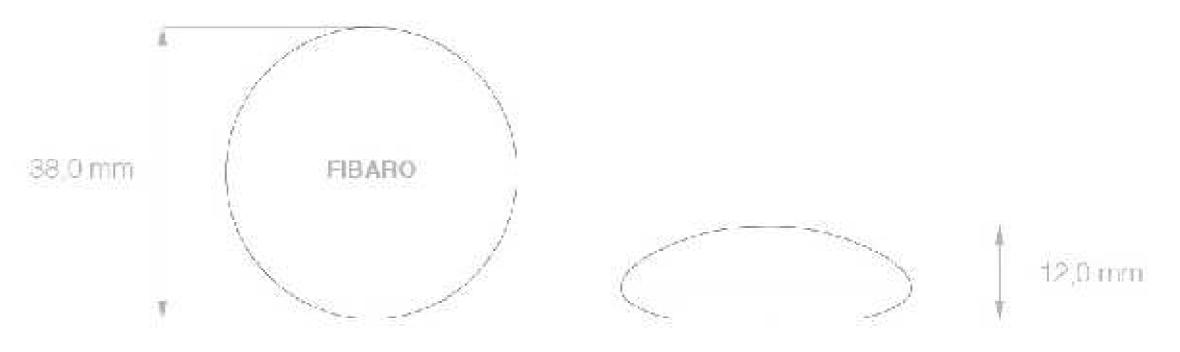

FIBARO Temperature sensor is an external, wireless temperature sensor. By placing it anywhere you like, you will ensure the perfect temperature where you are. It can serve as a point of reference for up to three thermostatic heads at once.

### INCREDIBLY ERGONOMIC DESIGN

Small size and highest quality design make it easy to use and enjoy its beauty. The FIBARO Thermostatic Head looks incredible and fits in your hand perfectly when you want to change the temperature. And the tiny pastille, which is the FIBARO Temperature Sensor can be easily and safely place wherever you want in the room.

### FIBARO Temperature Sensor