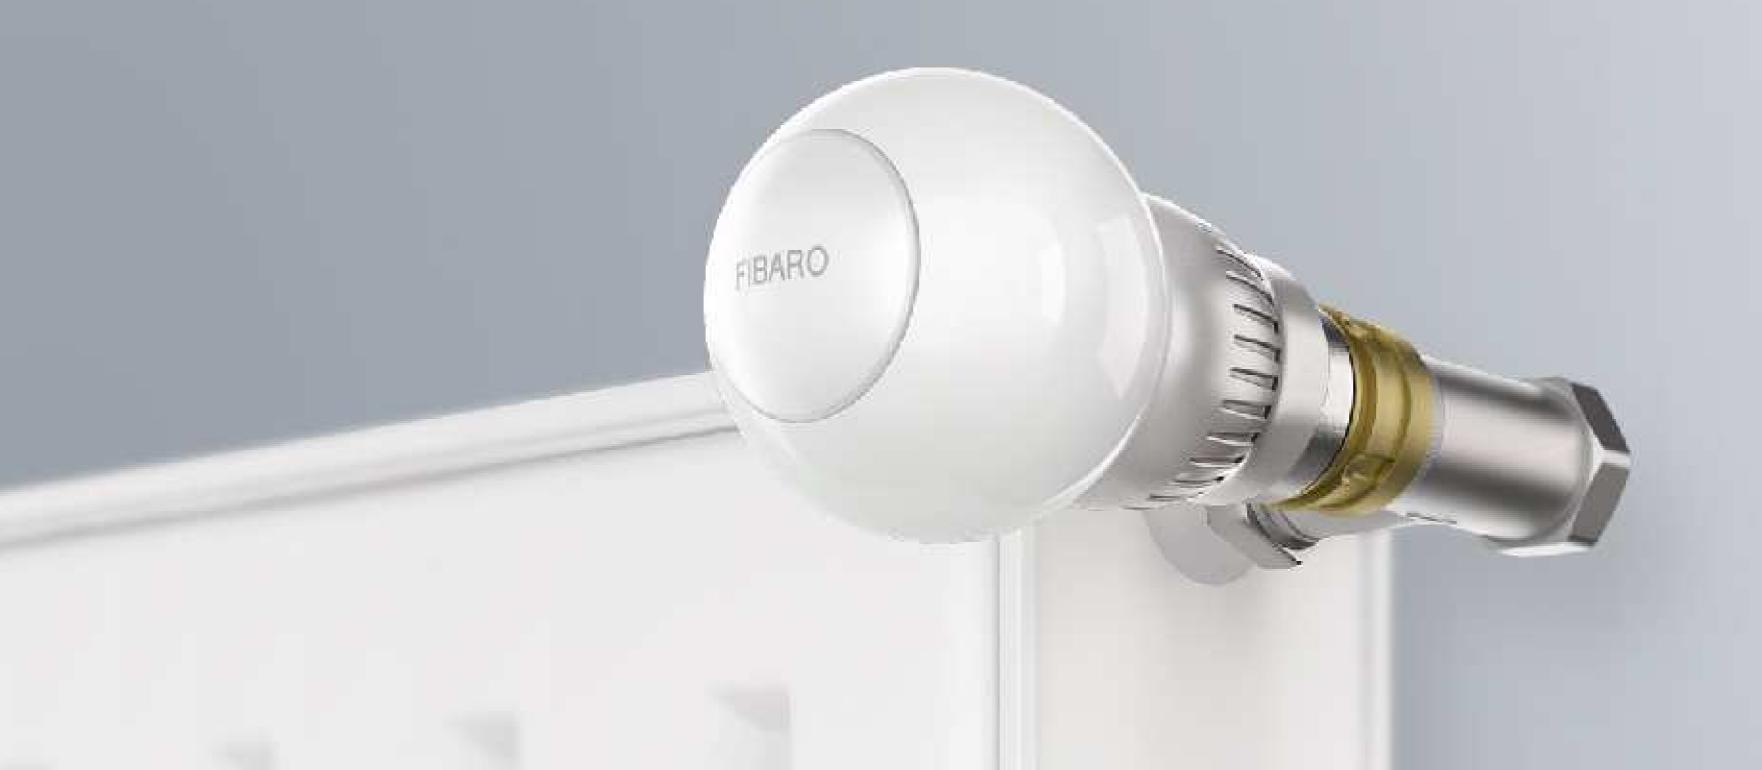

### INCREDIBLY ERGONOMIC DESIGN

Small size and highest quality design make it easy to use and enjoy its beauty. The FIBARO Thermostatic Head looks incredible and fits in your hand perfectly when you want to change the temperature. And the tiny pastille, which is the FIBARO Temperature Sensor can be easily and safely place wherever you want in the room.

#### FIBARO Thermostatic Head