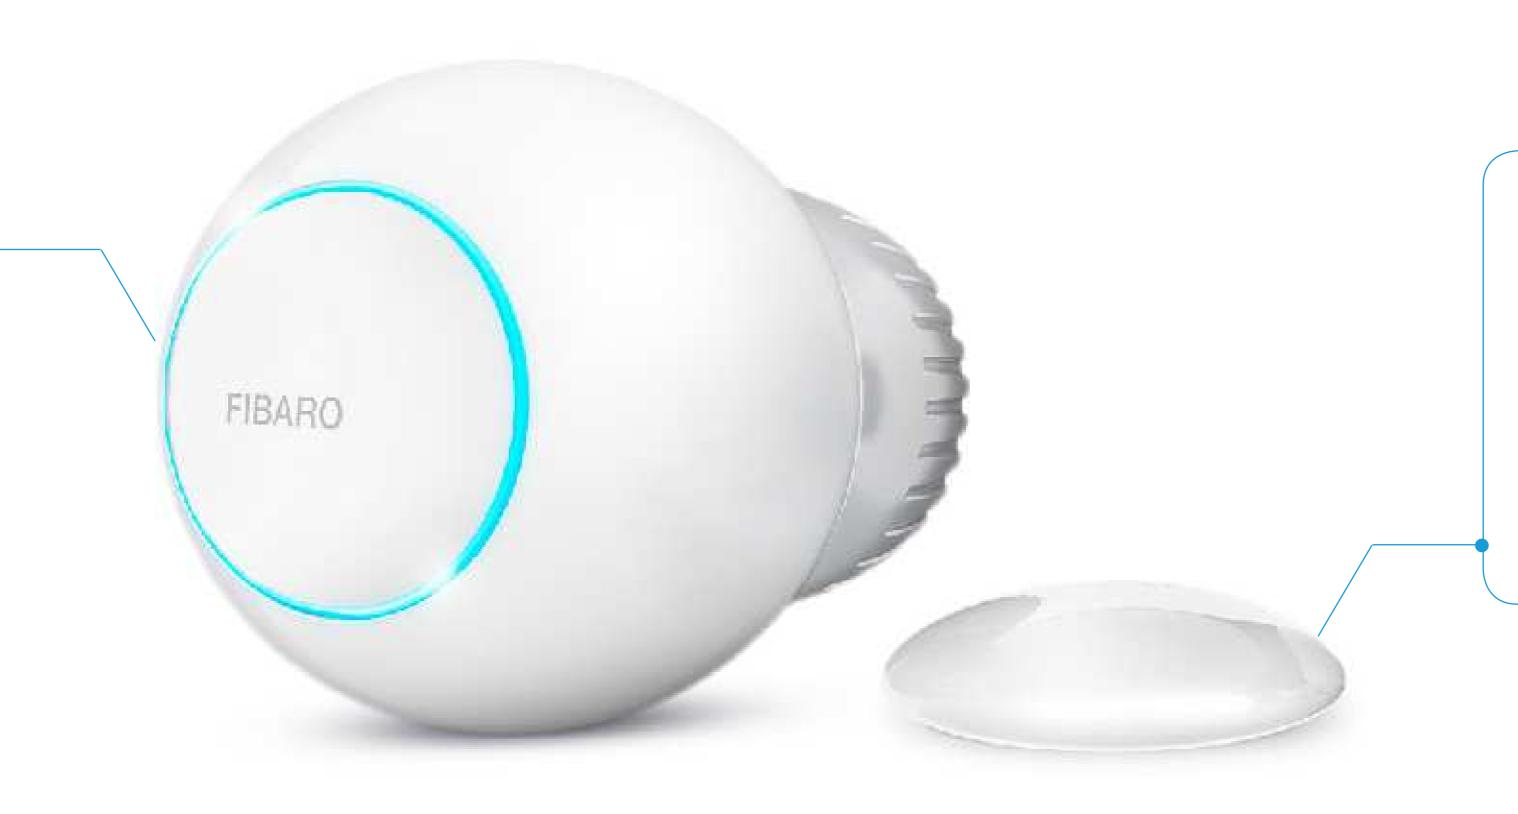

### INCREDIBLY ERGONOMIC DESIGN

Small size and highest quality design make it easy to use and enjoy its beauty. The FIBARO Thermostatic Head looks incredible and fits in your hand perfectly when you want to change the temperature. And the tiny pastille, which is the FIBARO Temperature Sensor can be easily and safely place wherever you want in the room.

#### FIBARO Thermostatic Head

### FIBARO Temperature Sensor