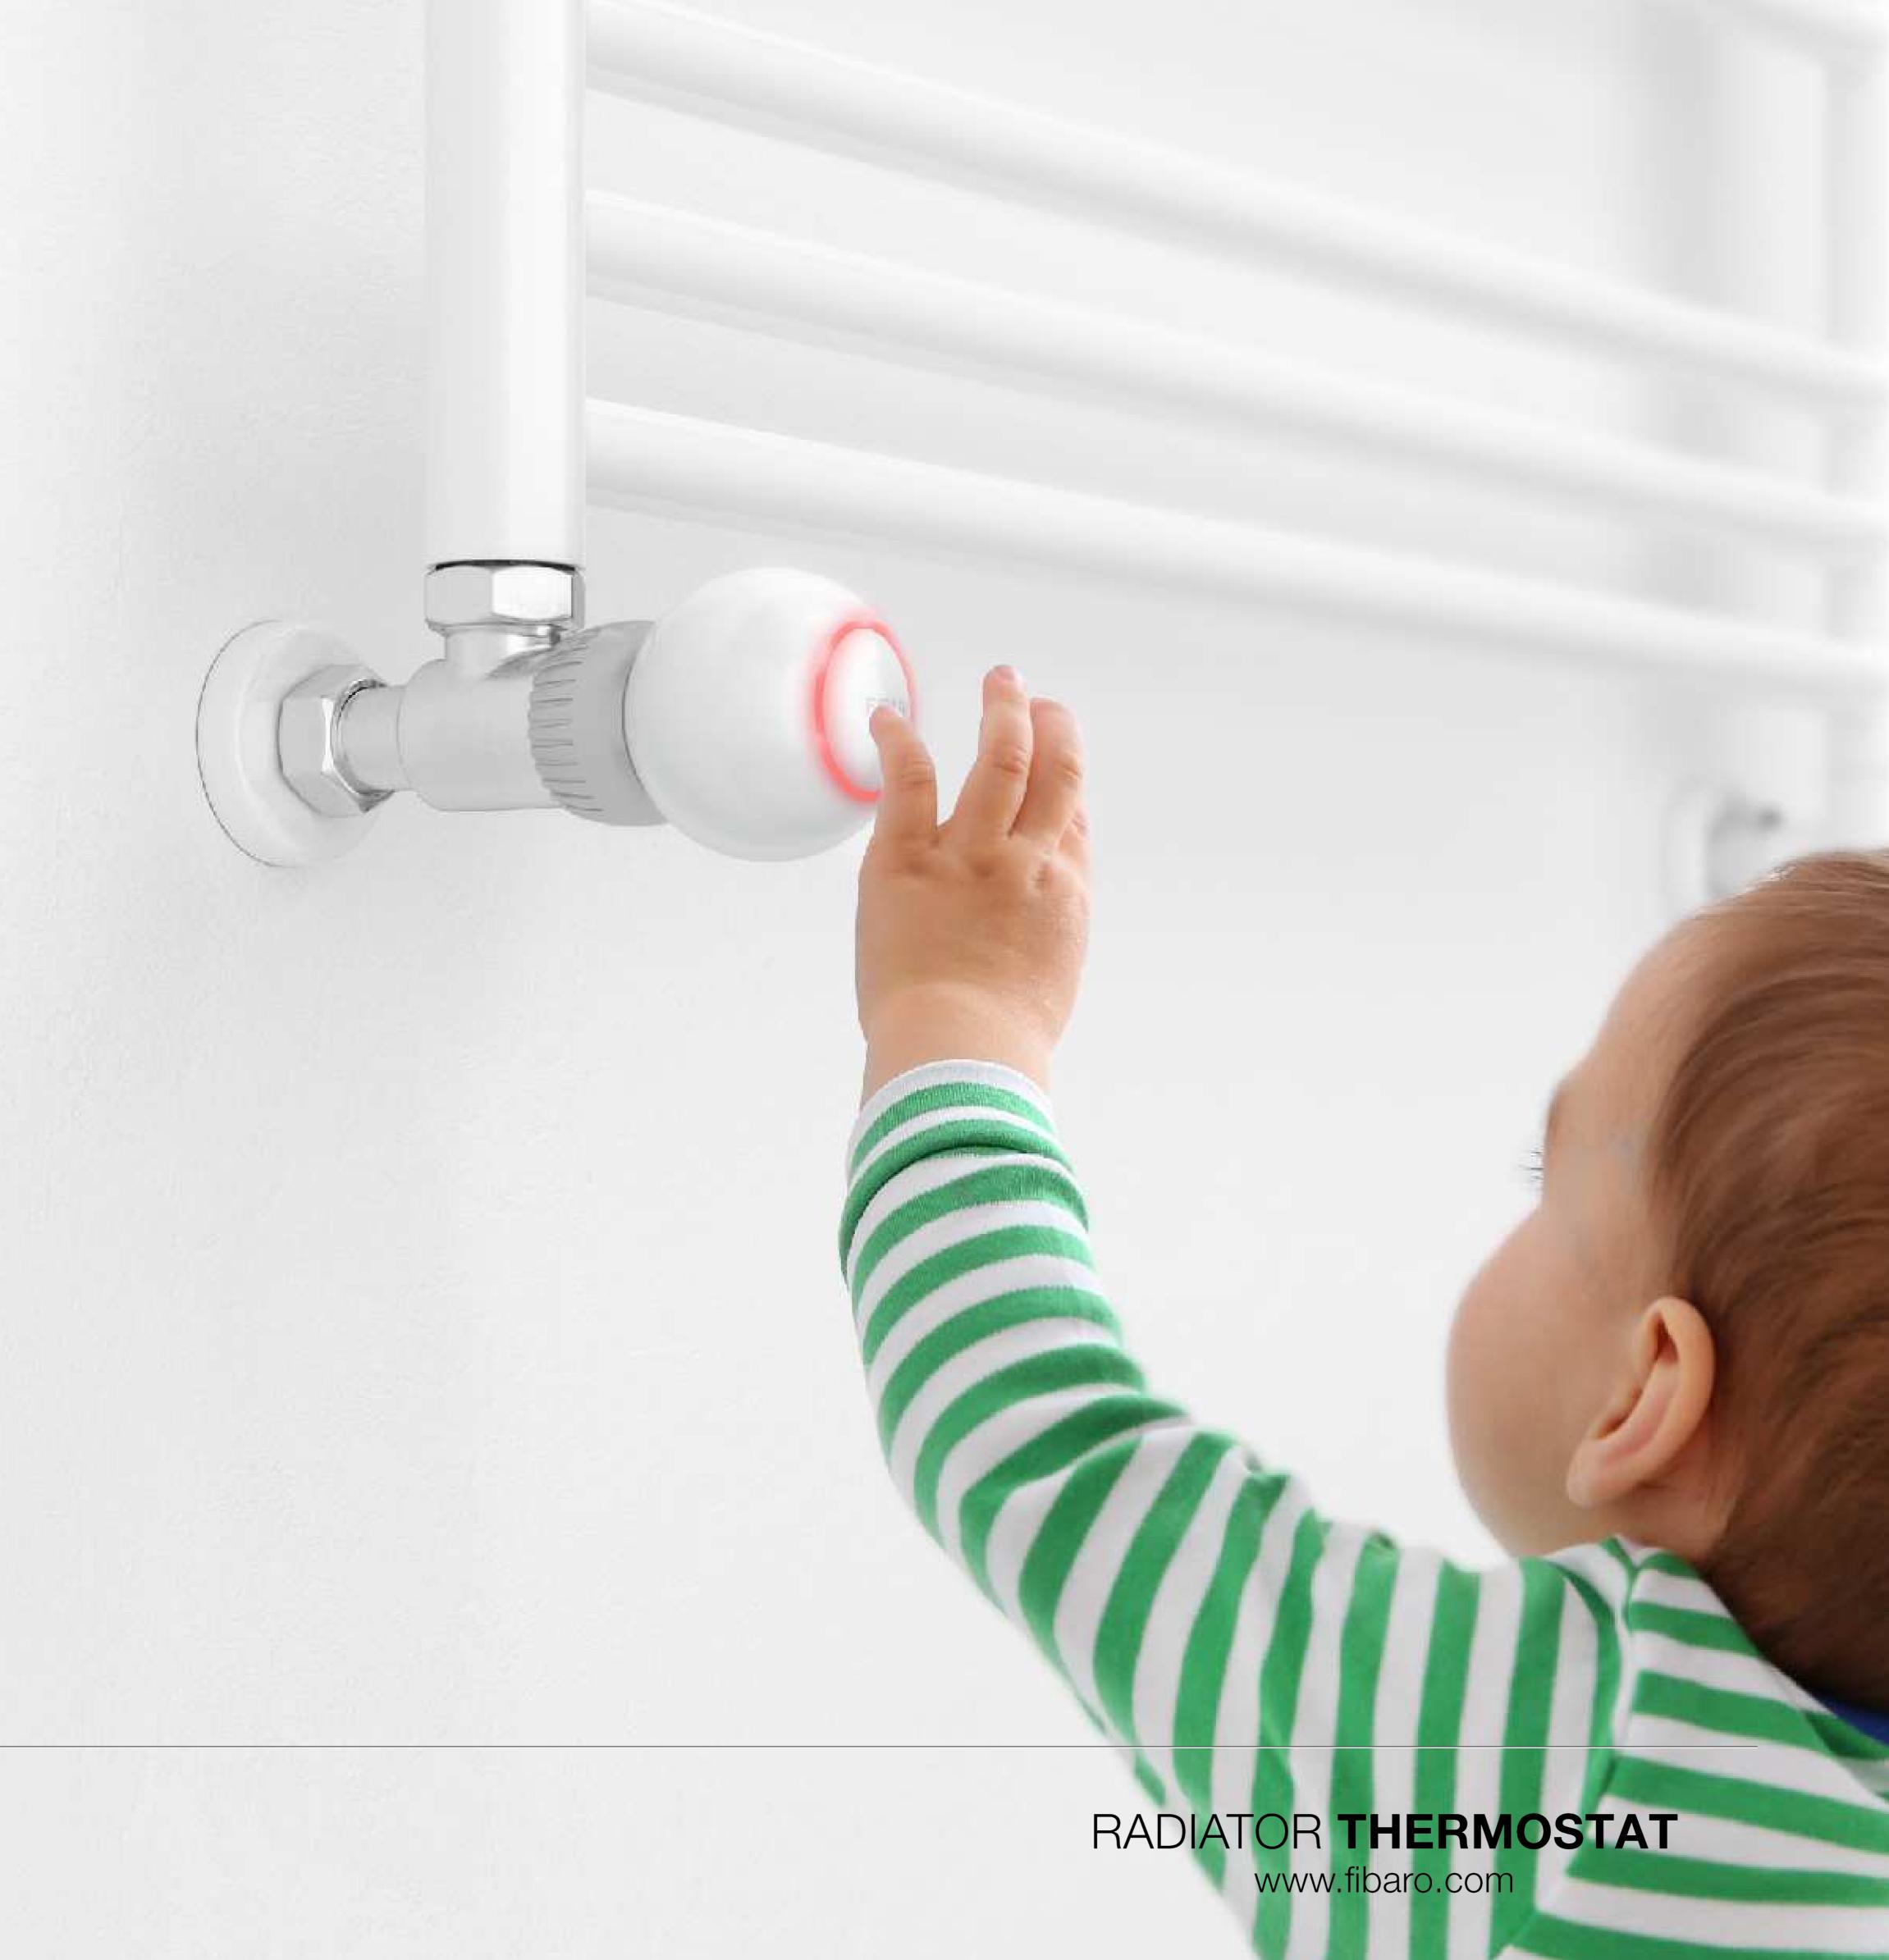

### CHILD SECURITY LOCK

If the thermostatic head is located in the children's bedroom or where a child can see it, you can secure it against changing the settings accidentally. Turn on the "local protection" mode, which disables manual control and watch your little explorers play with a smile on your face.