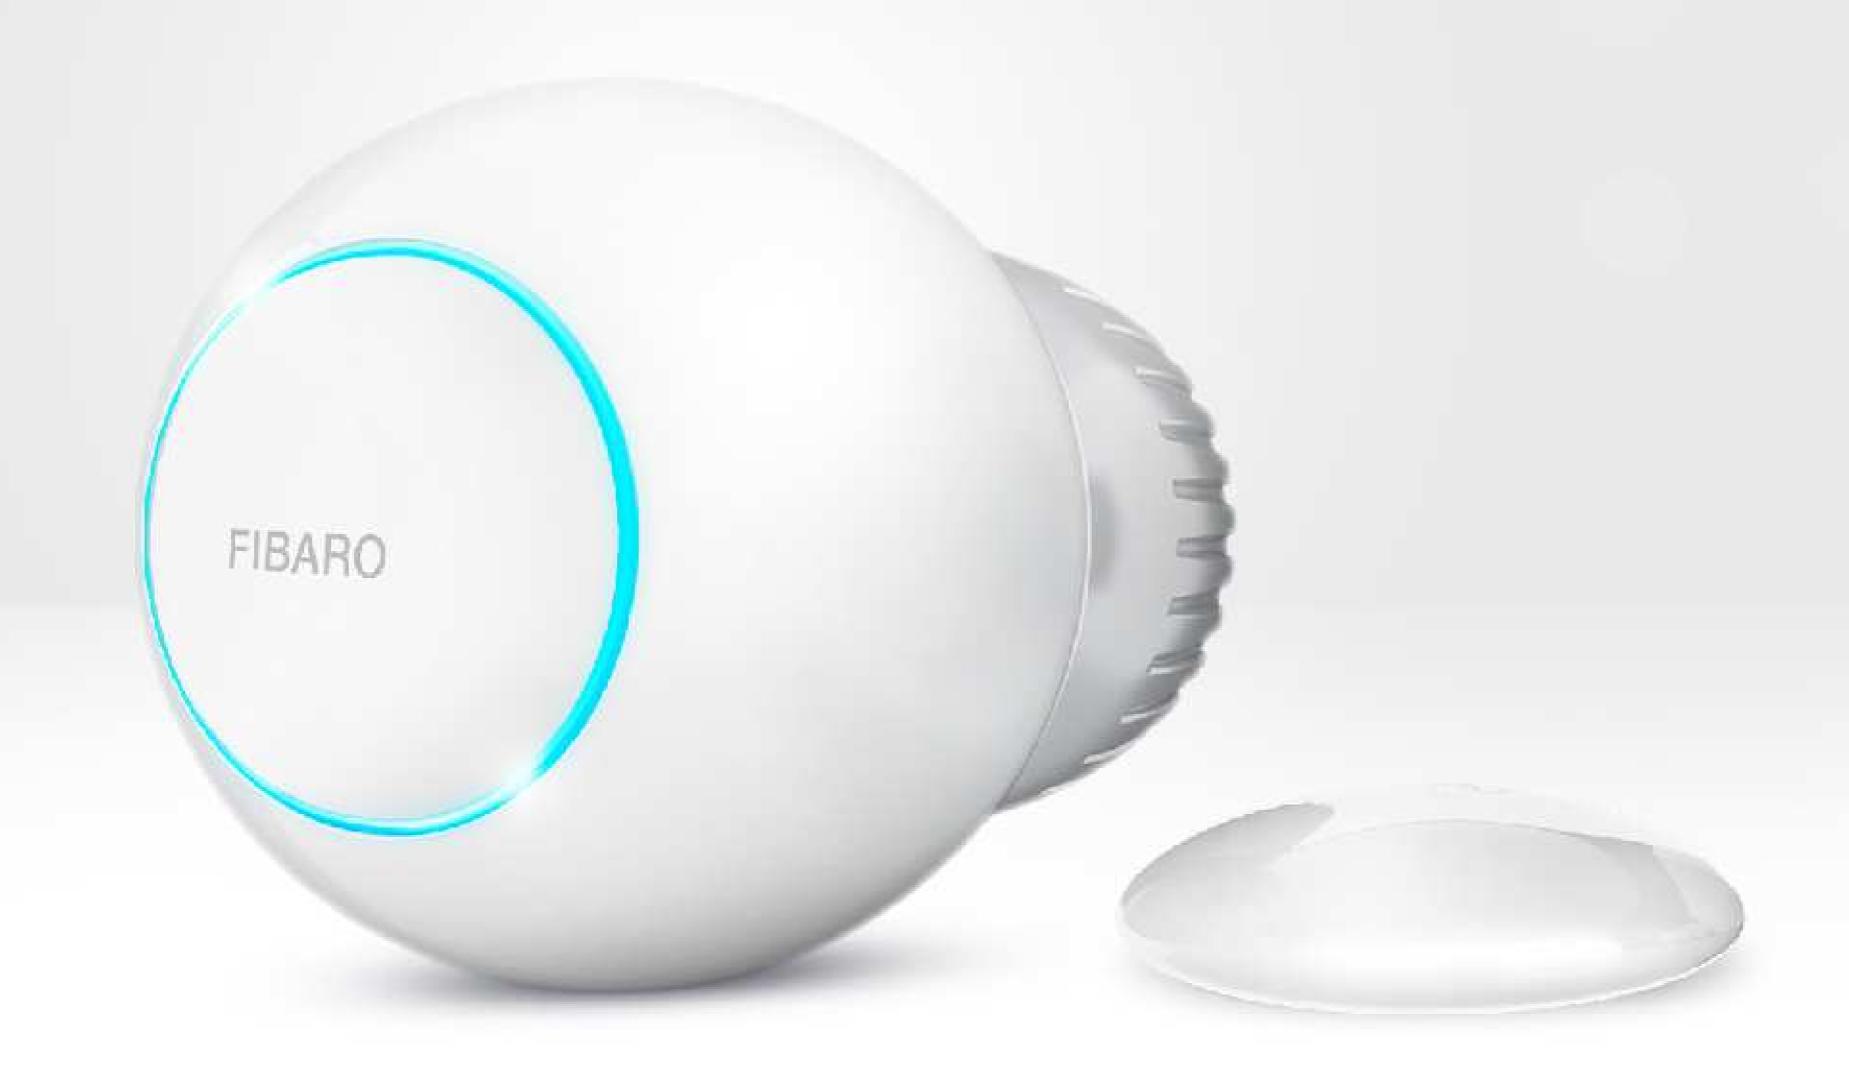

# RADIATOR THERMOSTAT

THE MOST INTELLIGENT THERMOSTAT. EVER.\*

\*Available for purchase in October!

### SPECTACULAR ARRAY OF POSSIBILITIES

FIBARO decentralizes the heating process! Instead of a single controlling device, it offers intelligent thermostatic heads cooperating with one another, which you can install in any number of radiators. No other controller offers such level of heating comfort and such an array of possibilities.

### INNOVATIVE, COLOUR-CODED CONTROL

The LED illuminating ring lights up once you place your hand near it, to show the colour corresponding to the current temperature. Thanks to that, you will be able to evaluate the situation immediately and intuitively set the perfect temperature.

### INCREDIBLY ERGONOMIC DESIGN

Small size and highest quality design make it easy to use and enjoy its beauty. The FIBARO Thermostatic Head looks incredible and fits in your hand perfectly when you want to change the temperature. And the tiny pastille, which is the FIBARO Temperature Sensor can be easily and safely place wherever you want in the room.

#### FIBARO Thermostatic Head

### FIBARO Temperature Sensor