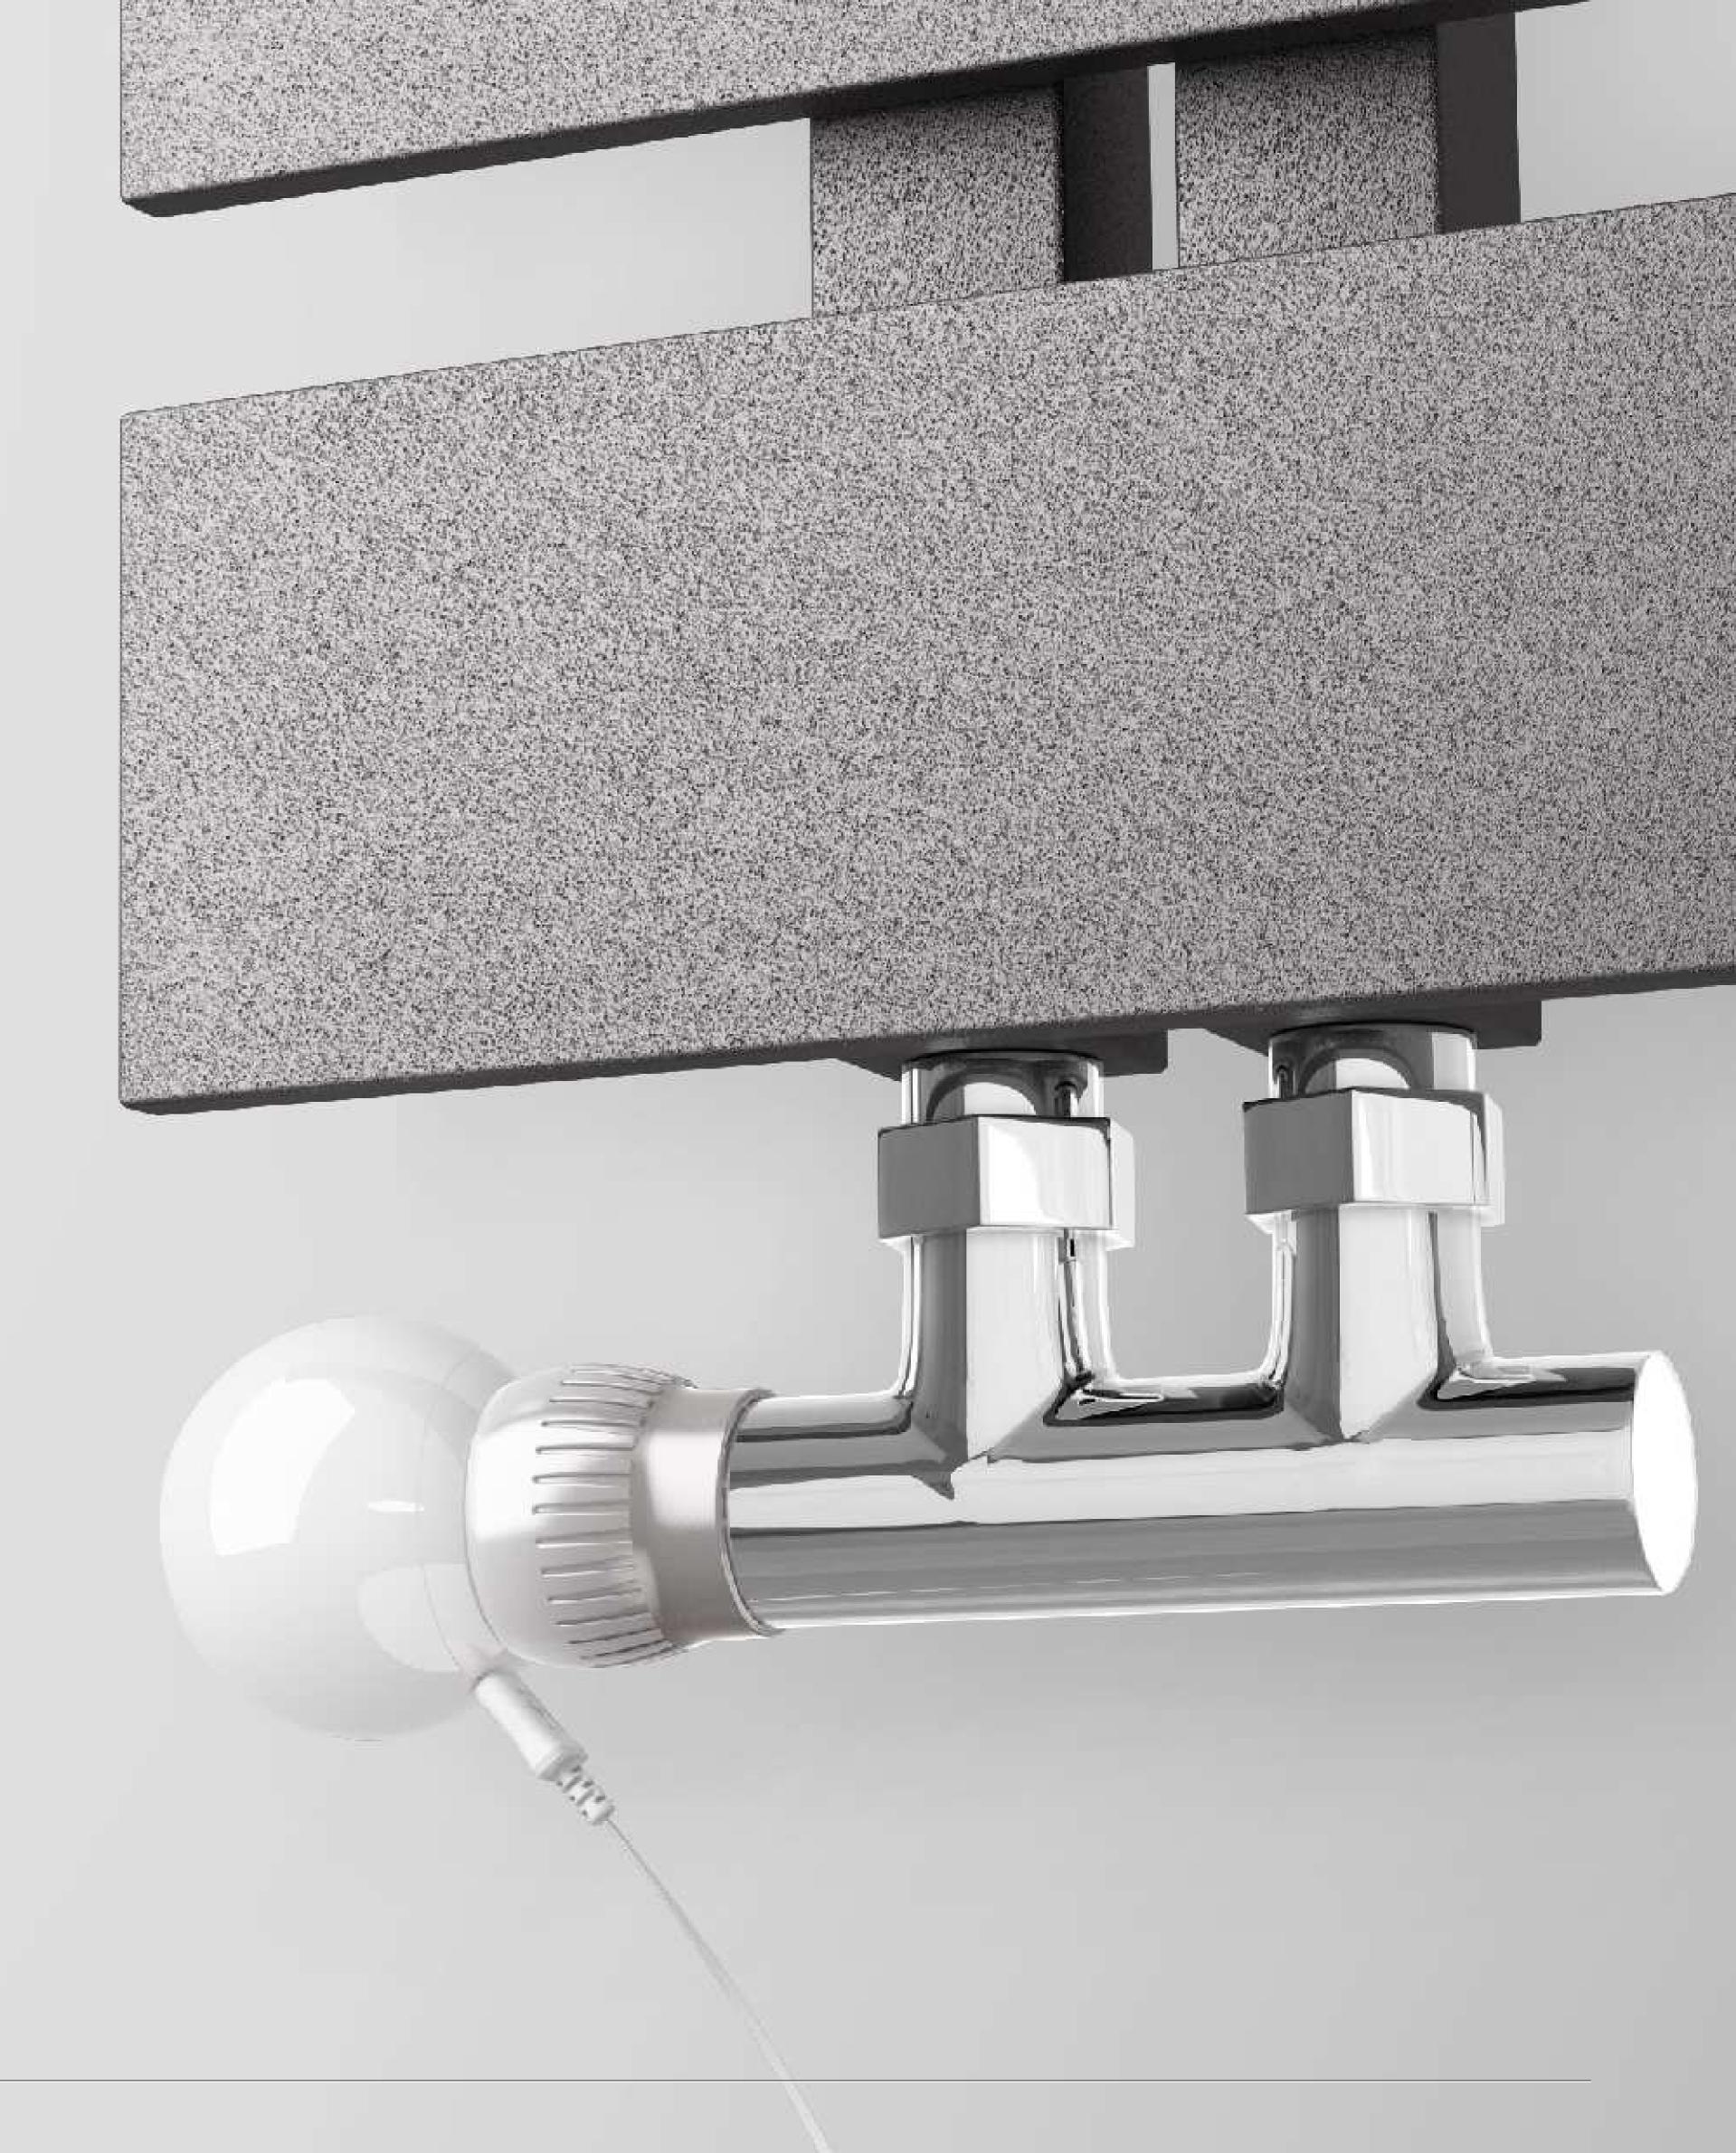

### WORKS WITH 98% OF RADIATOR TYPES

The head works with the most popular types of radiator valves. Thanks to the special adapters that come within the set, it can be mounted on 98% of radiators available on the market.

 $M30 \times 1,5$ 

RTD-N

RA-N