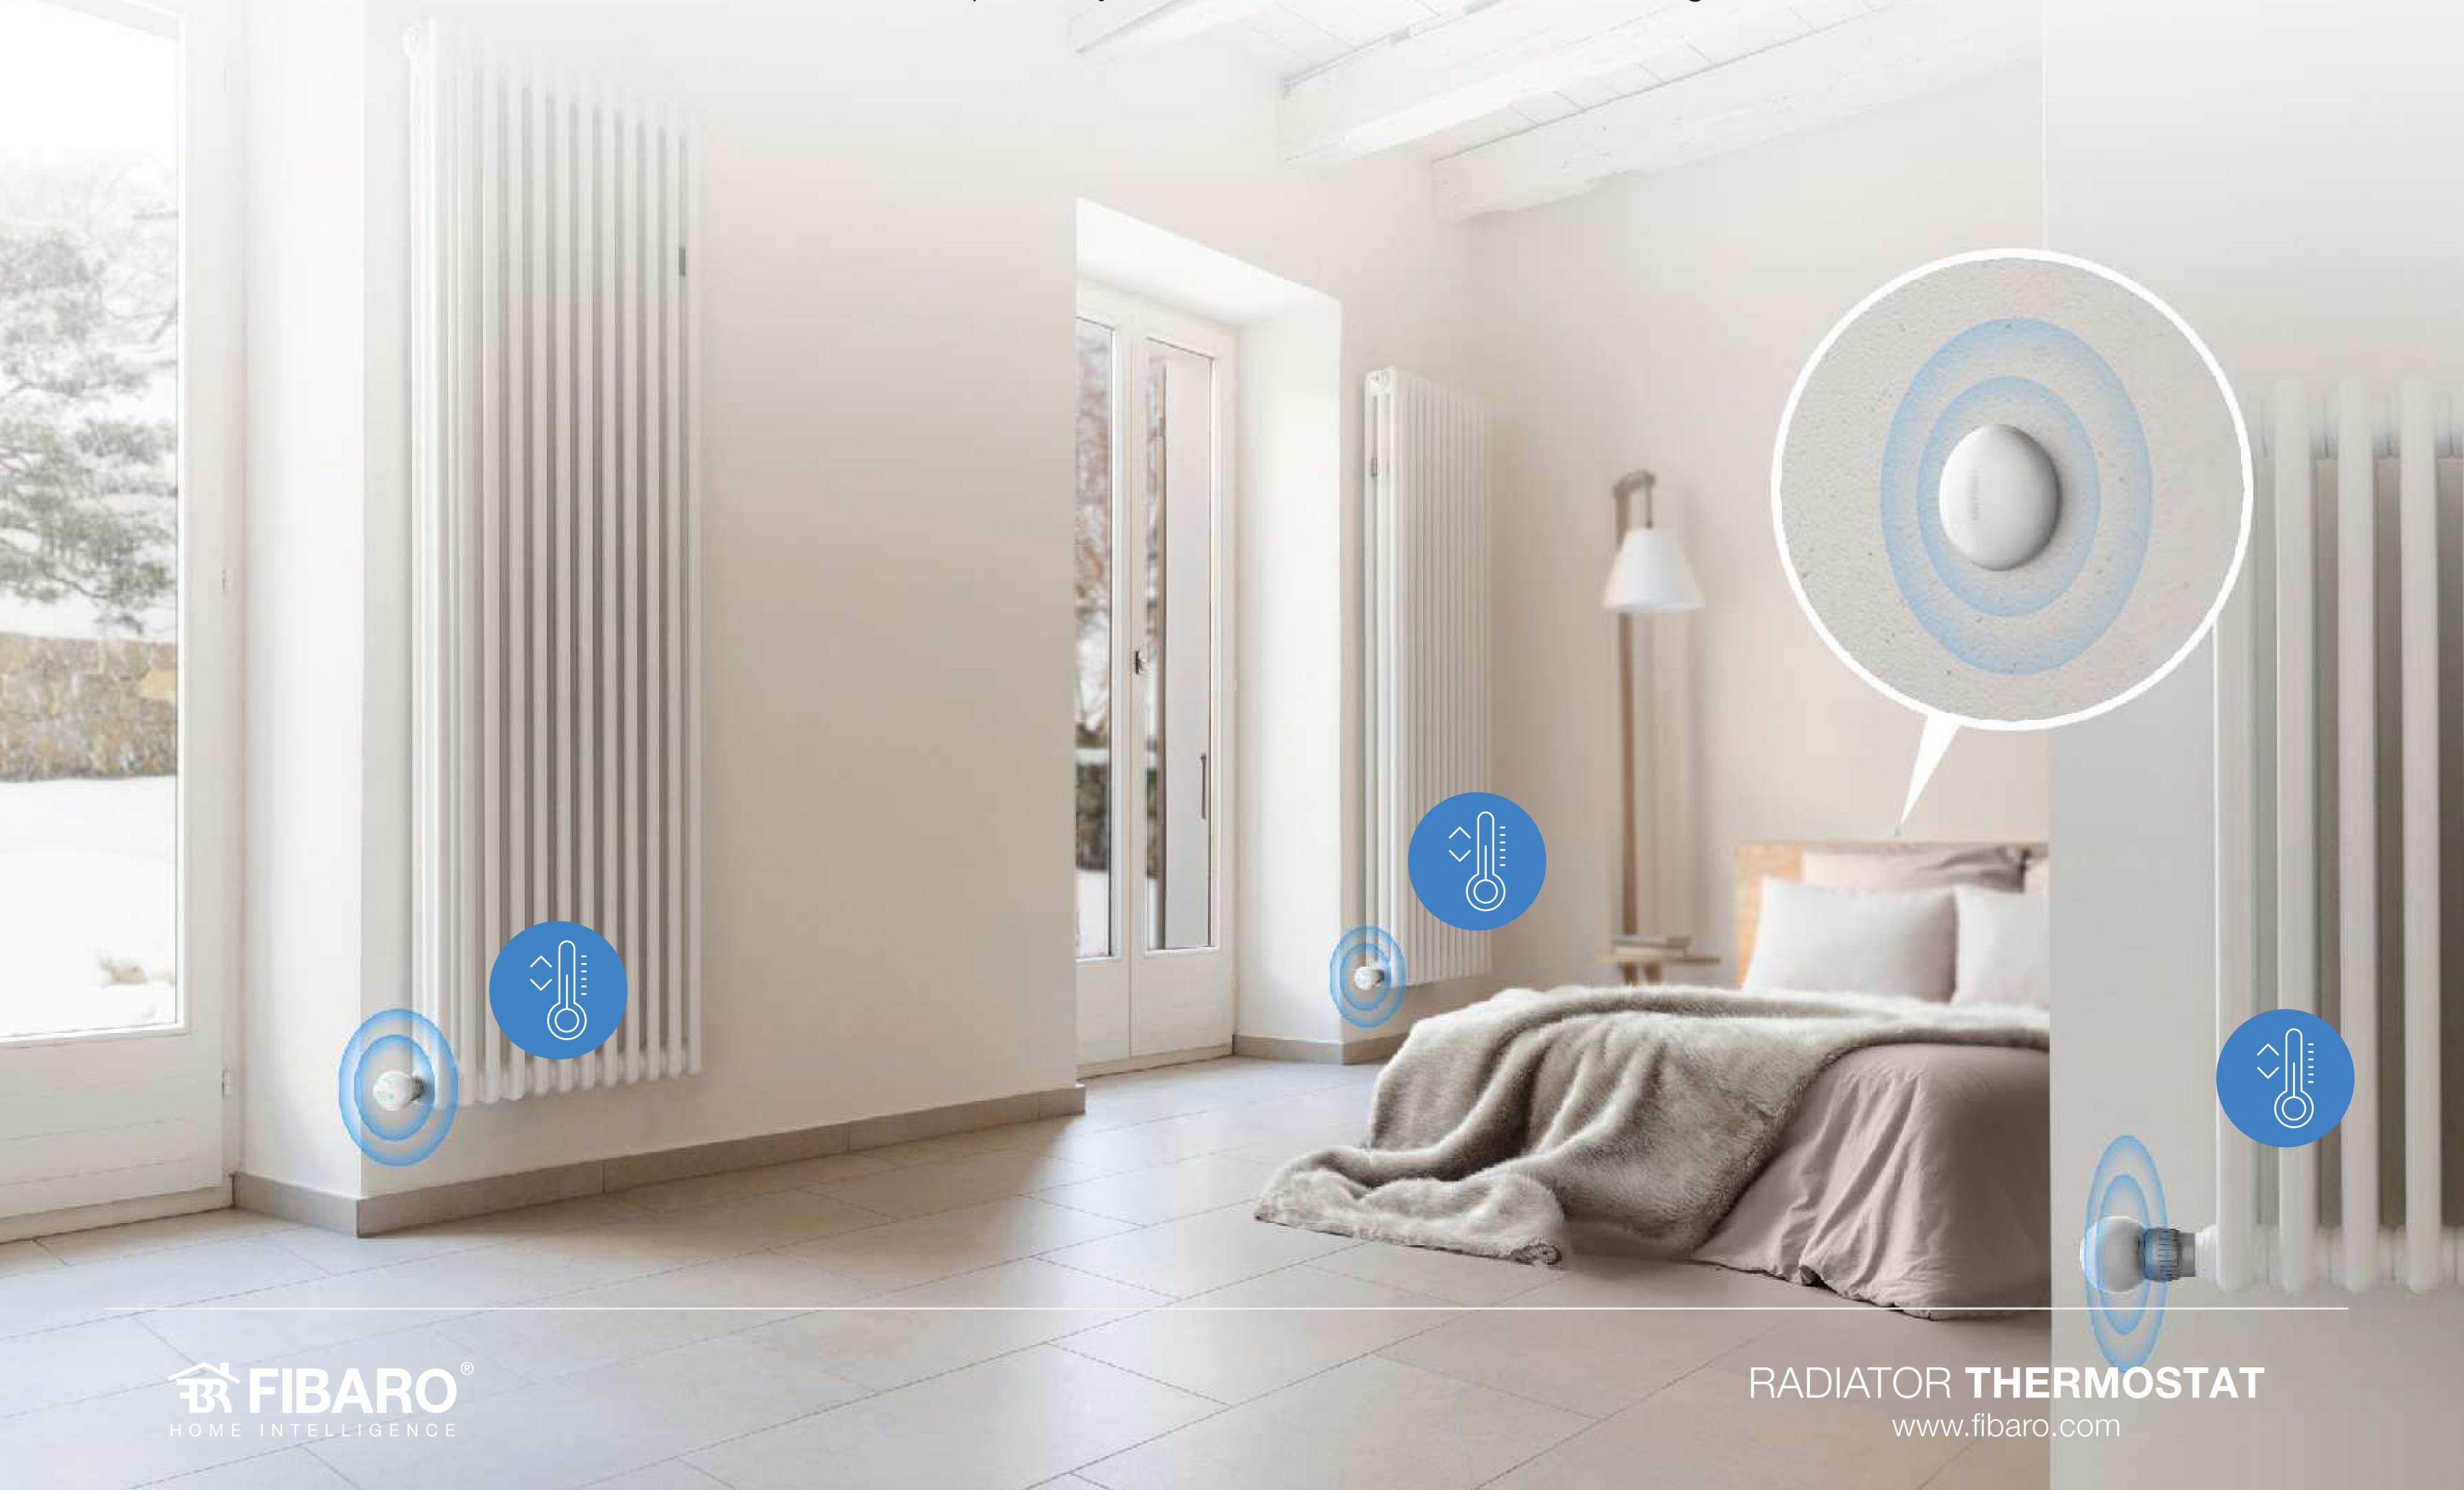

# COOPERATION FOR BETTER RESULTS

Mount the head on each radiator in the room, configure it with the temperature sensor placed wherever you choose to. The radiators will therefore create a real ecosystem, cooperating with one another to provide you with maximum comfort and savings.

FIBARO Temperature sensor is an external, wireless temperature sensor. By placing it anywhere you like, you will ensure the perfect temperature where you are. It can serve as a point of reference for up to three thermostatic heads at once.