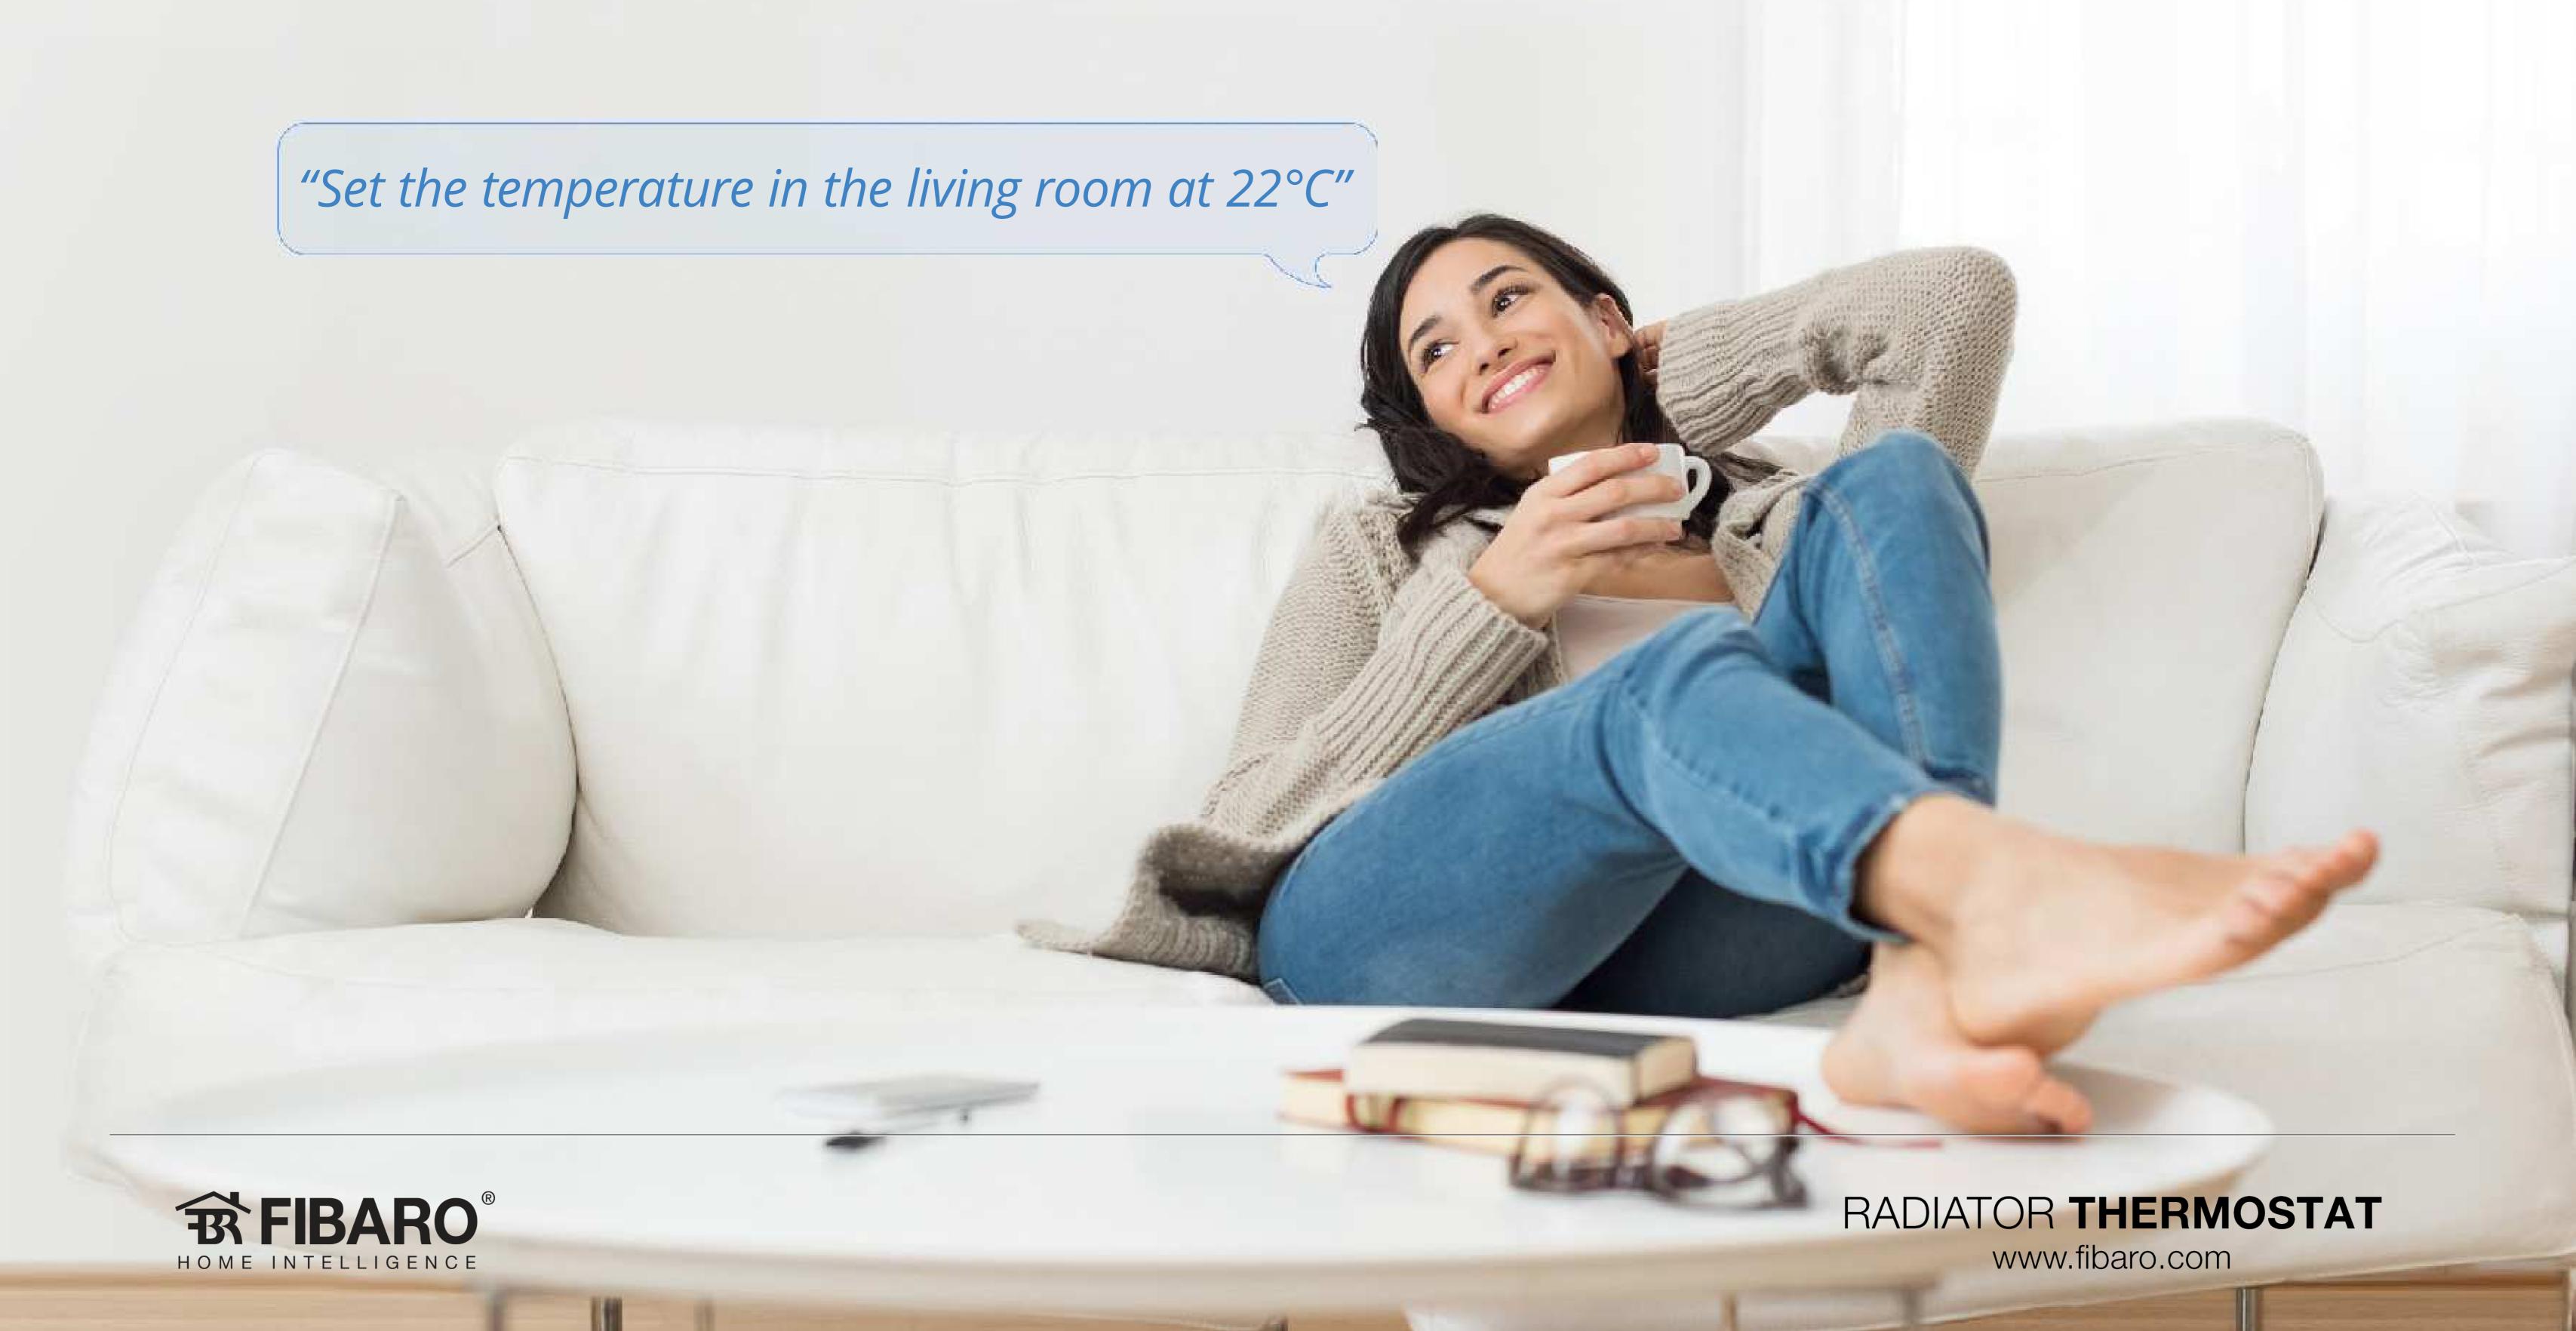

### REACTS ON CUE

If you do not feel like getting up from the sofa or even reaching for your phone, you can control the temperature using voice commands. This convenient feature is available within the FIBARO system through different voice interfaces.