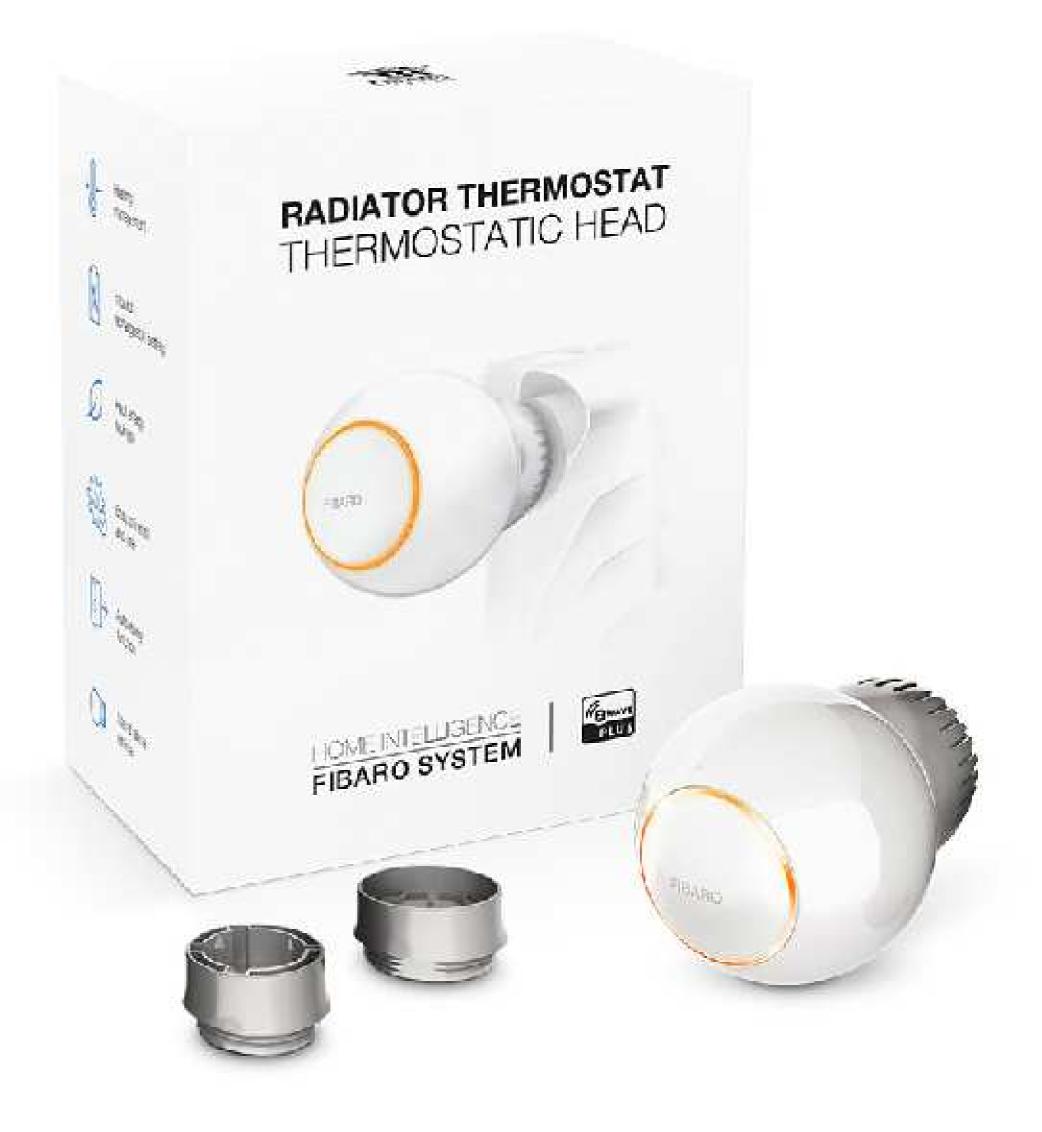

### INCREDIBLY ERGONOMIC DESIGN

Small size and highest quality design make it easy to use and enjoy its beauty. The FIBARO Thermostatic Head looks incredible and fits in your hand perfectly when you want to change the temperature. And the tiny pastille, which is the FIBARO Temperature Sensor can be easily and safely place wherever you want in the room.

#### FIBARO Thermostatic Head