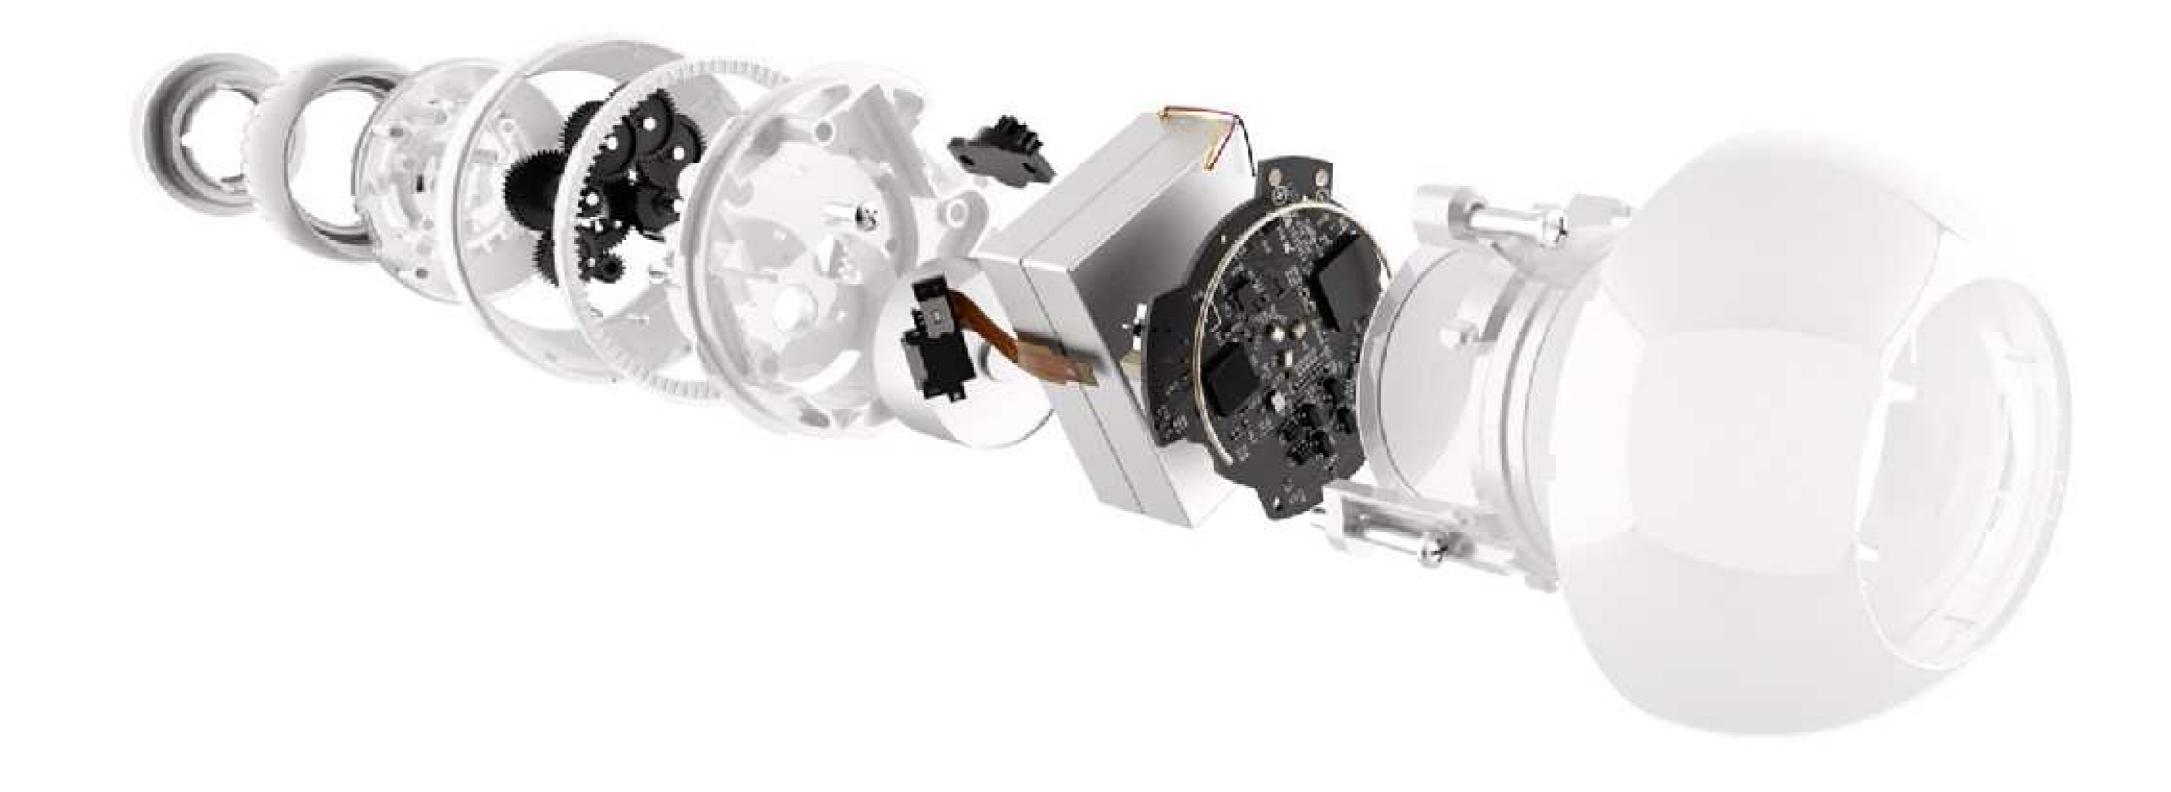

### PERFECT IN EVERY DETAIL

The most advanced technology and its perfect design make the device a unique whole, able to transform your home. Managing the temperature has never been as precise and simple before.

### INCREDIBLY ERGONOMIC DESIGN

Small size and highest quality design make it easy to use and enjoy its beauty. The FIBARO Thermostatic Head looks incredible and fits in your hand perfectly when you want to change the temperature. And the tiny pastille, which is the FIBARO Temperature Sensor can be easily and safely place wherever you want in the room.