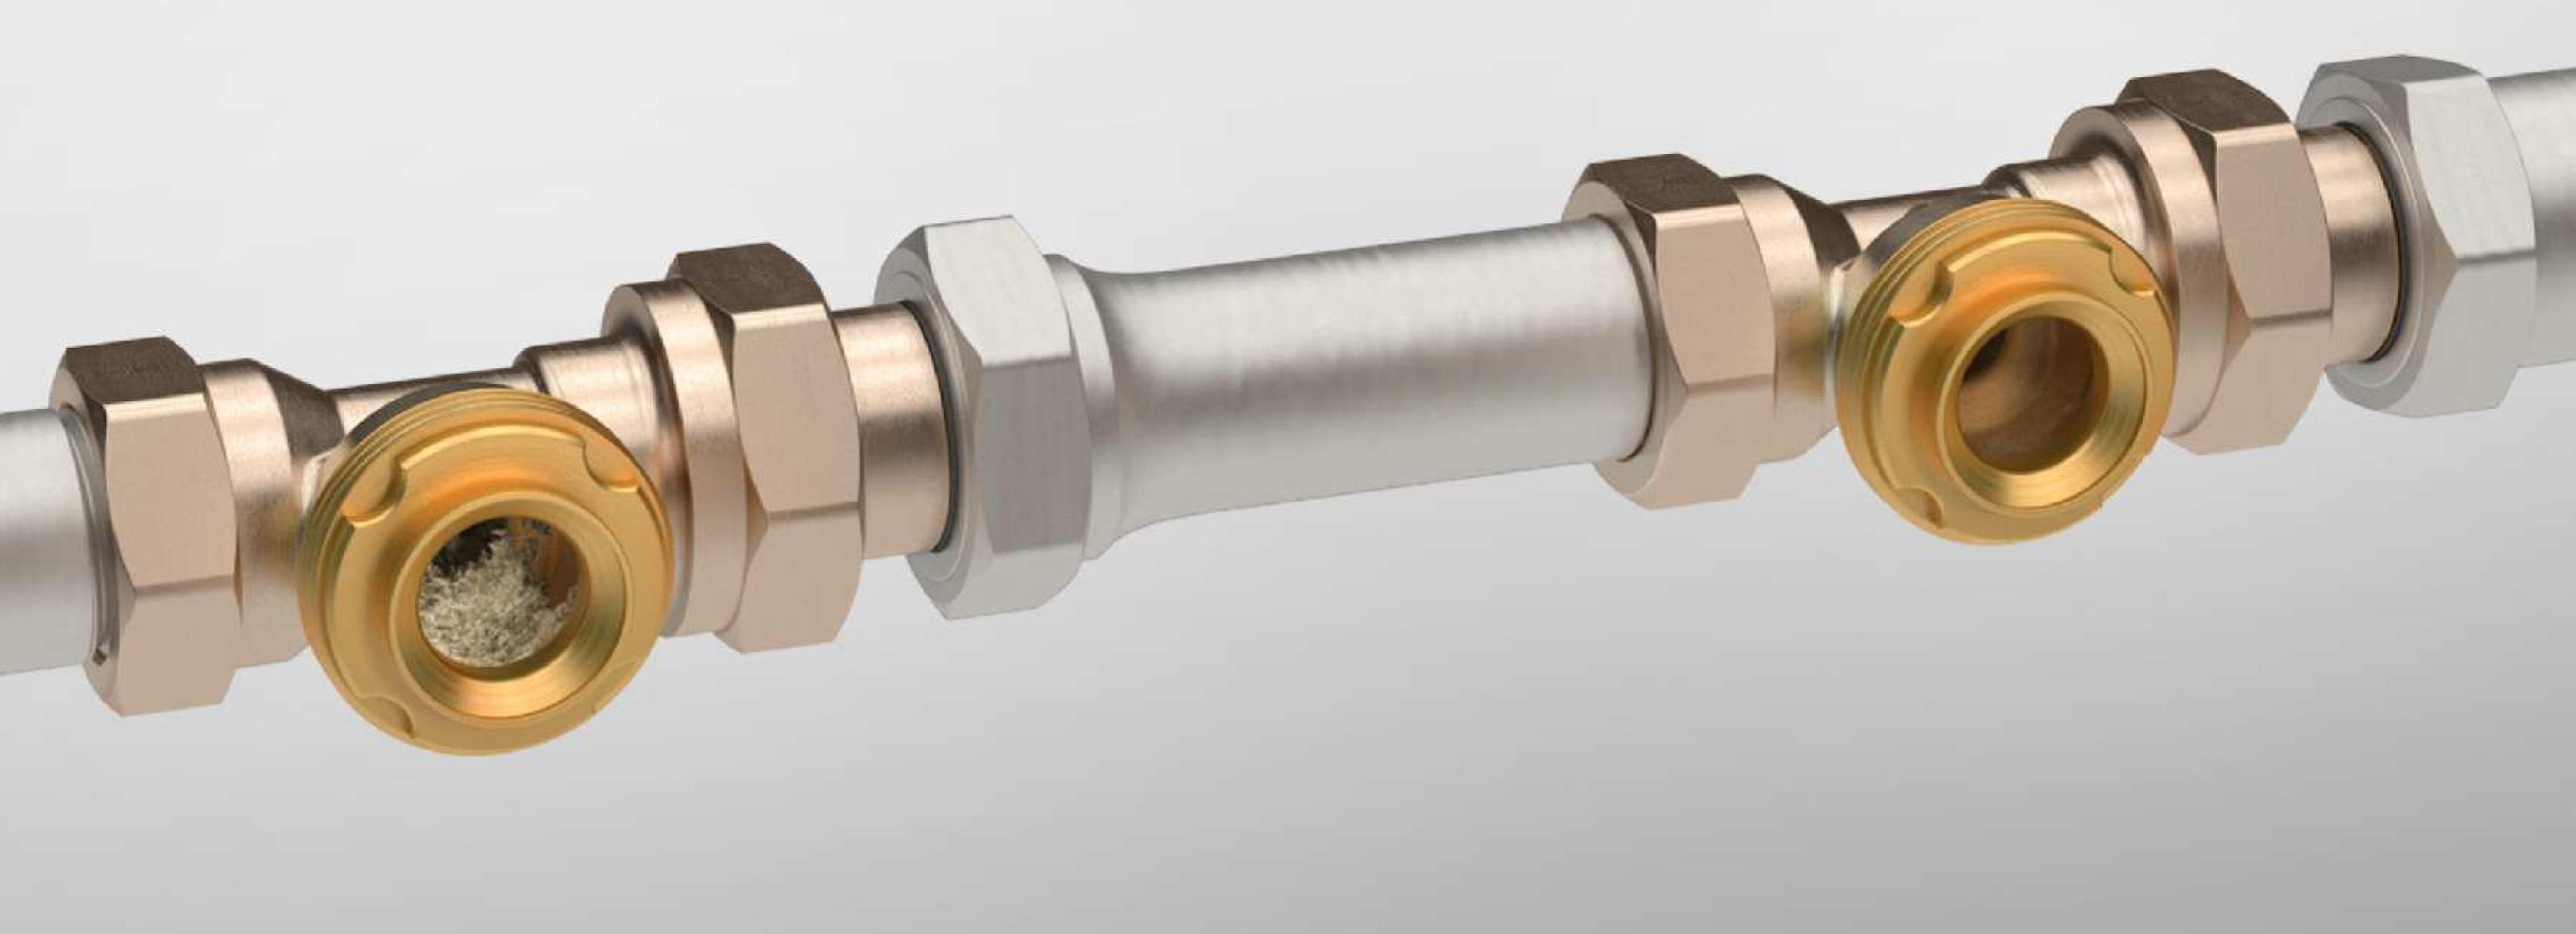

### AUTOMATIC DESCALING

The FIBARO Thermostatic Head will not let dirt settle down in the valve, which could influence the quality and efficiency of its operation. The advanced technology used makes the device turn on the descaling mode on regular basis, which prevents scale from clogging the installation. Therefore, you do not have to worry about the condition of the valves in your house.