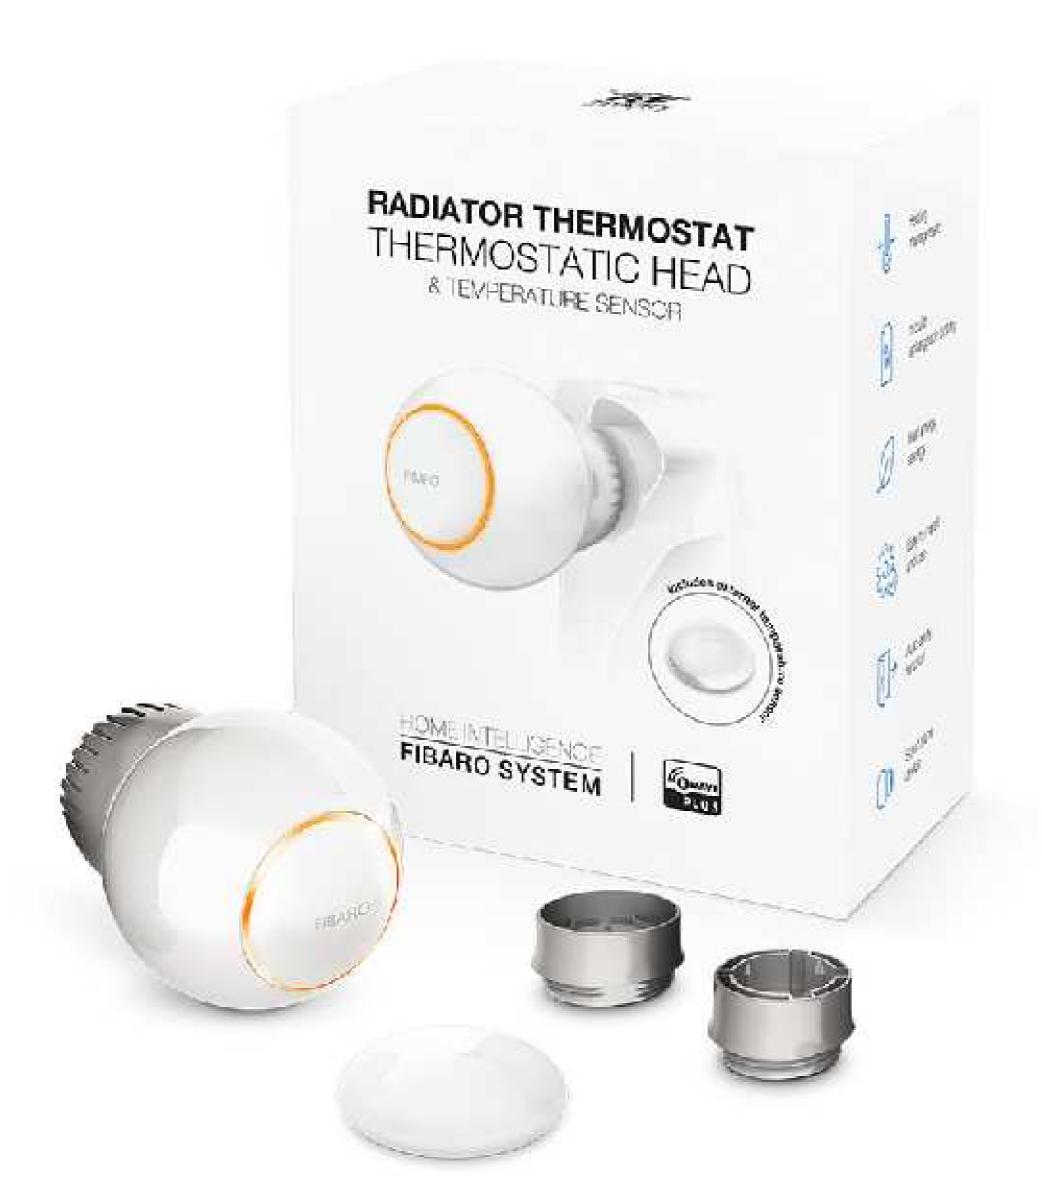

### WORKS WITH 98% OF RADIATOR TYPES

The head works with the most popular types of radiator valves. Thanks to the special adapters that come within the set, it can be mounted on 98% of radiators available on the market.

 $M30 \times 1,5$ 

RTD-N

RA-N