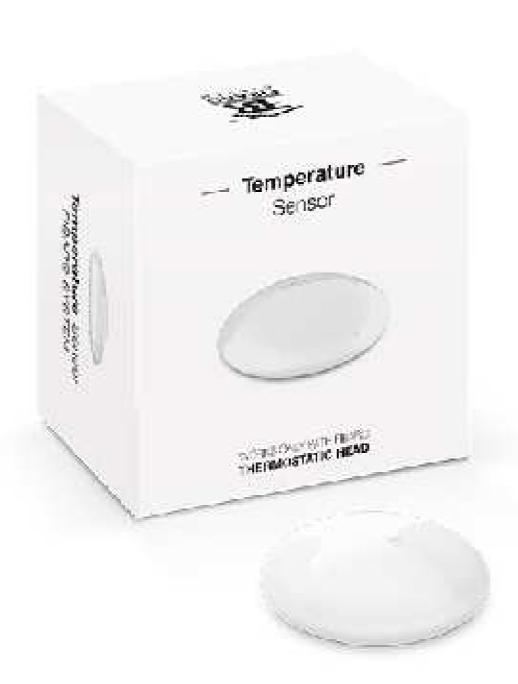

FIBARO Temperature sensor is an external, wireless temperature sensor. By placing it anywhere you like, you will ensure the perfect temperature where you are. It can serve as a point of reference for up to three thermostatic heads at once.

### INCREDIBLY ERGONOMIC DESIGN

Small size and highest quality design make it easy to use and enjoy its beauty. The FIBARO Thermostatic Head looks incredible and fits in your hand perfectly when you want to change the temperature. And the tiny pastille, which is the FIBARO Temperature Sensor can be easily and safely place wherever you want in the room.

### FIBARO Temperature Sensor