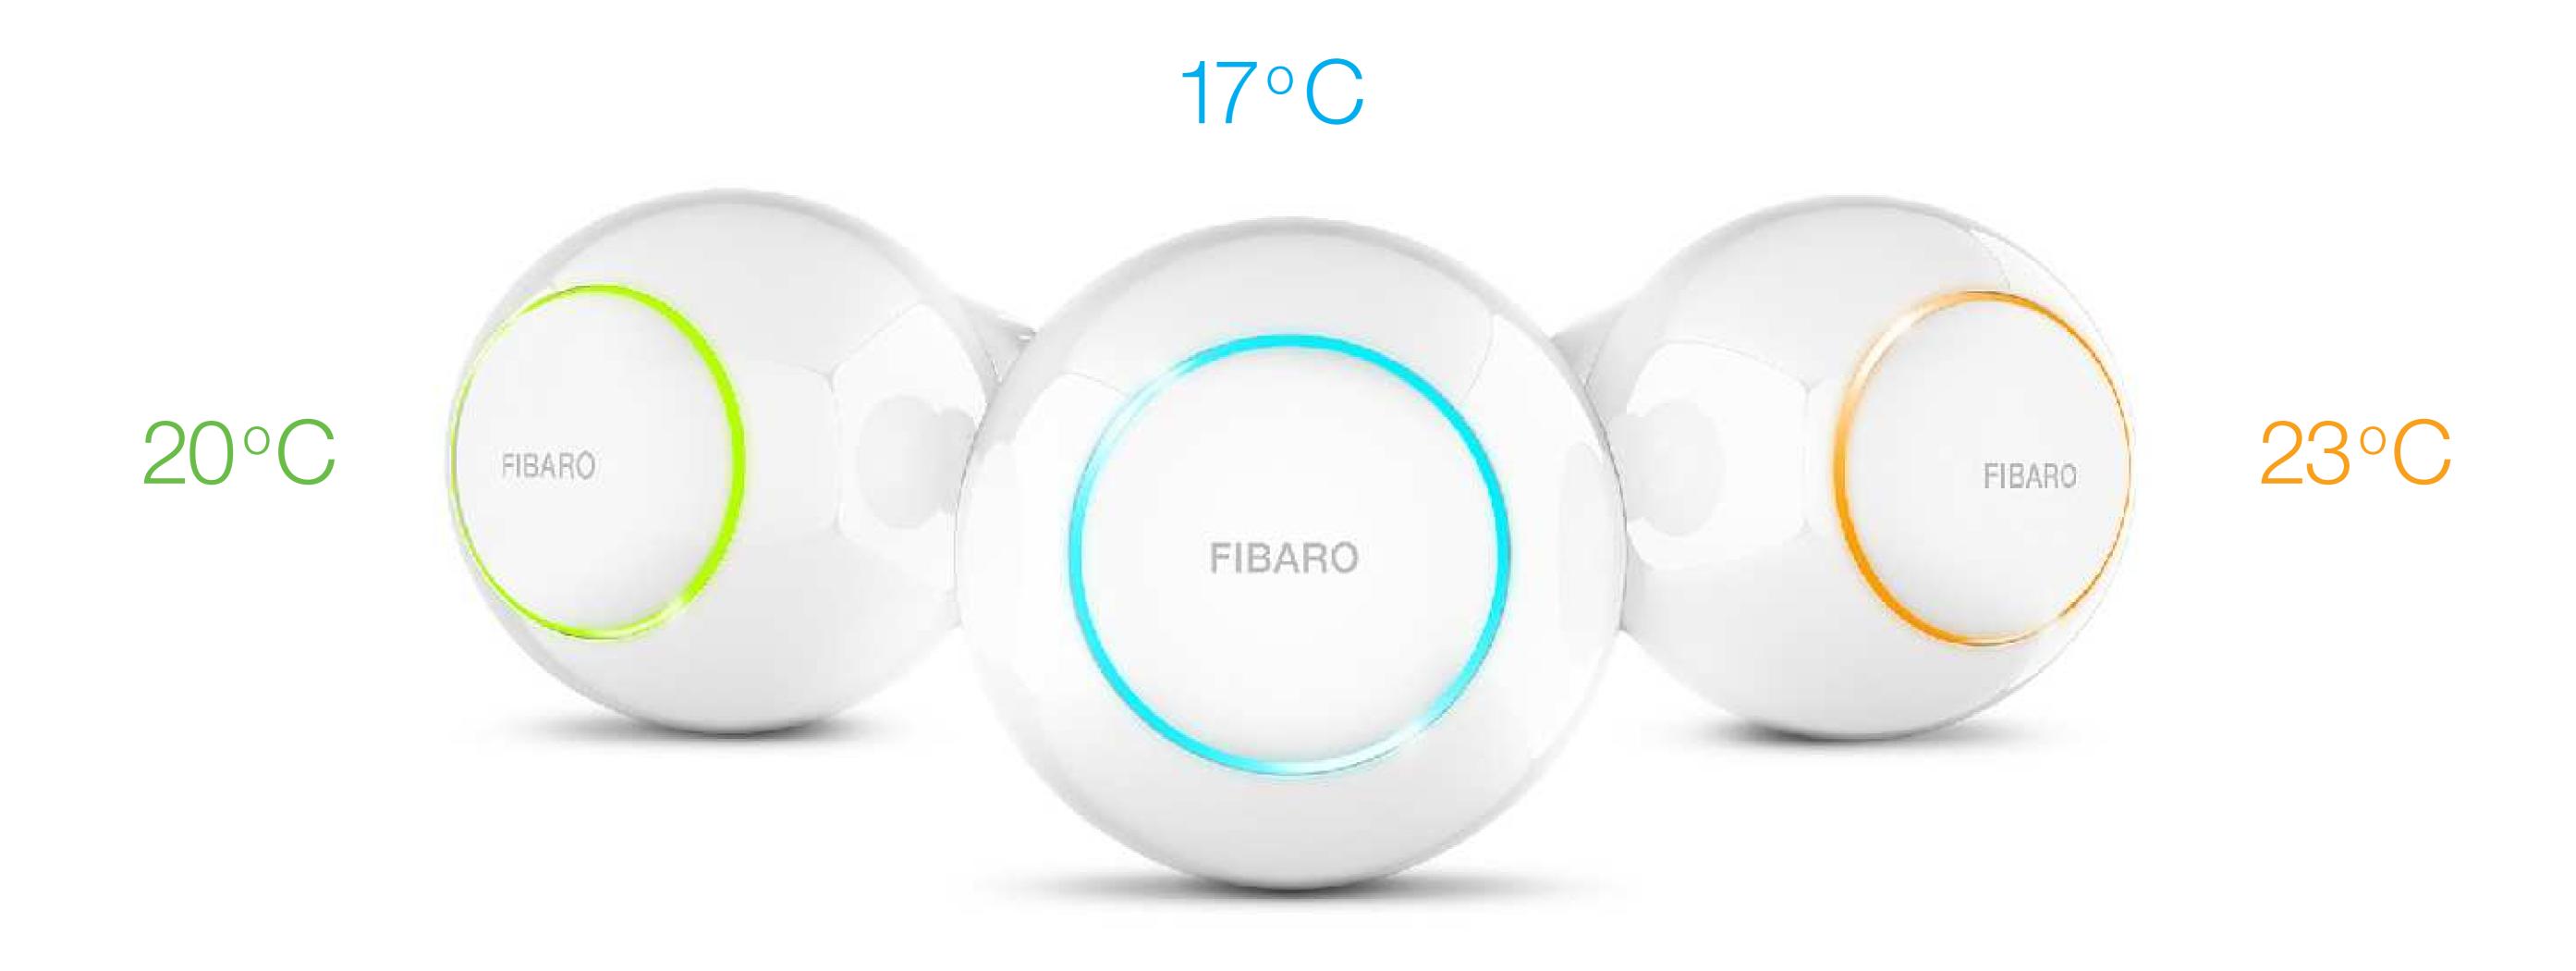

### INNOVATIVE, COLOUR-CODED CONTROL

The LED illuminating ring lights up once you place your hand near it, to show the colour corresponding to the current temperature. Thanks to that, you will be able to evaluate the situation immediately and intuitively set the perfect temperature.

### INDIVIDUAL SCHEDULES

Use the schedules, tailored to the nature of particular rooms. Ensure maximum comfort by having the temperature perfectly adapted to a given room, time of day and your habits.

21°C