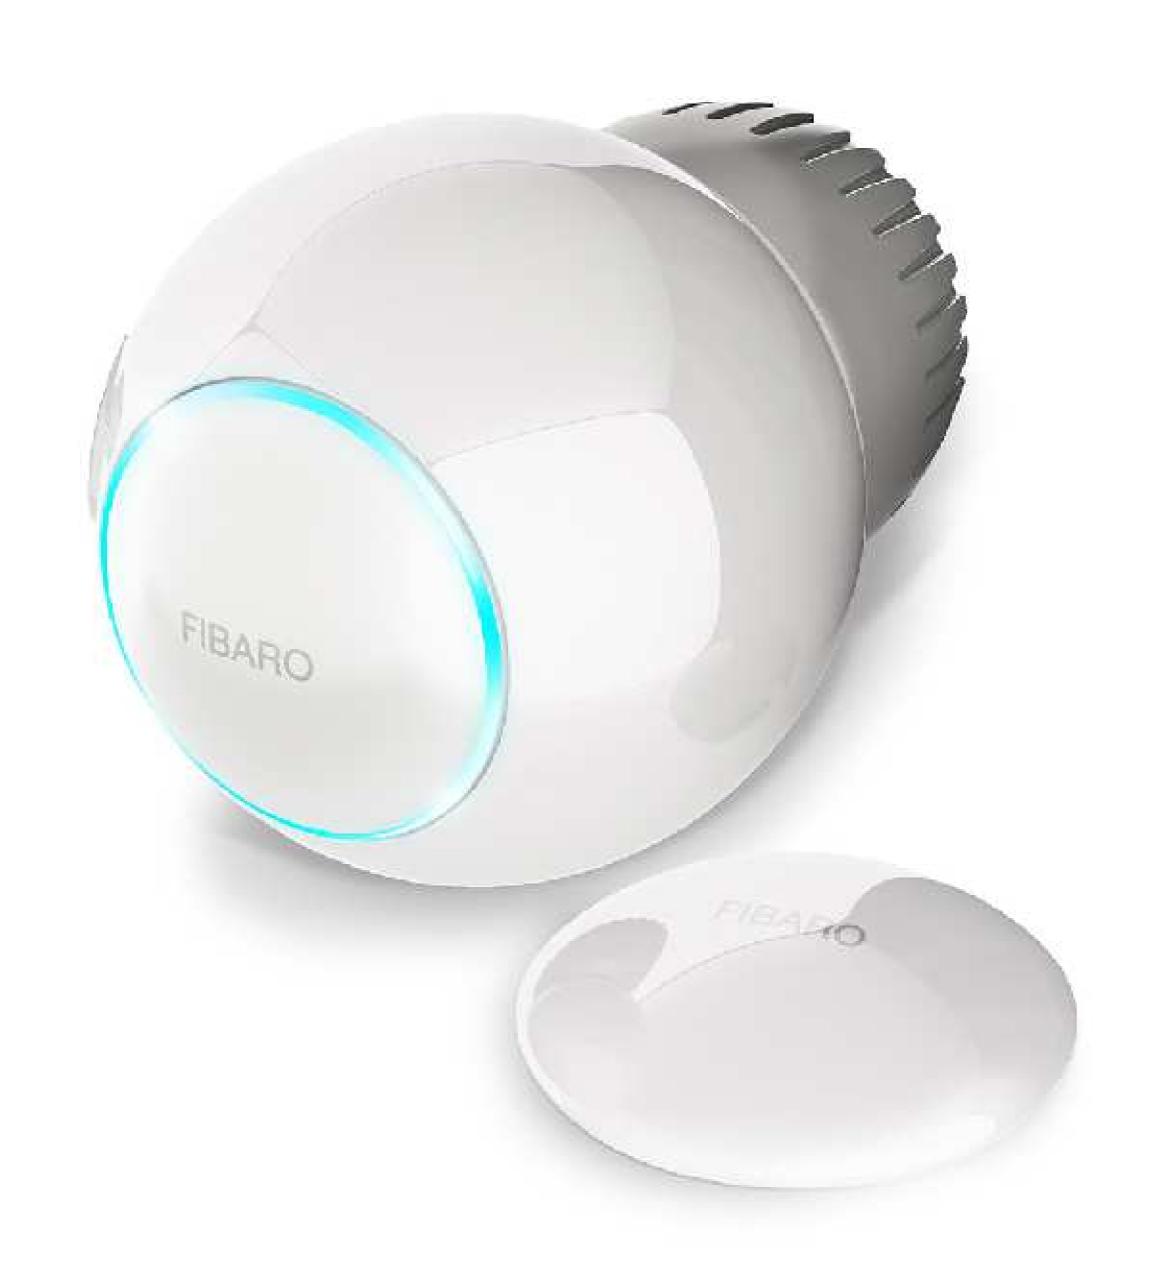

### INCREDIBLY ERGONOMIC DESIGN

Small size and highest quality design make it easy to use and enjoy its beauty. The FIBARO Thermostatic Head looks incredible and fits in your hand perfectly when you want to change the temperature. And the tiny pastille, which is the FIBARO Temperature Sensor can be easily and safely place wherever you want in the room.

#### FIBARO Thermostatic Head

### FIBARO Temperature Sensor