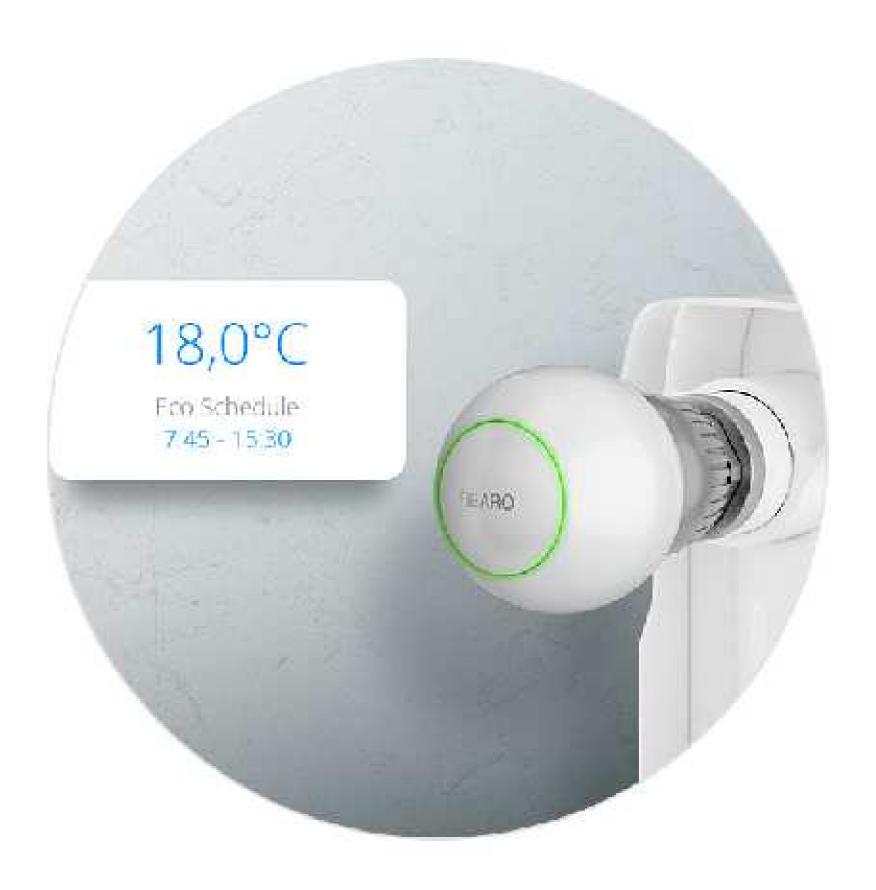

### INDIVIDUAL SCHEDULES

Use the schedules, tailored to the nature of particular rooms. Ensure maximum comfort by having the temperature perfectly adapted to a given room, time of day and your habits.

21°C

## CLEVERLY PROGRAMMED TEMPERATURE

With FIBARO you can easily set the schedules tailored to your lifestyle. You can also interrupt the programmed settings - your manual change will be maintained for a period of time set by you and then the temperature will return to the previous settings.