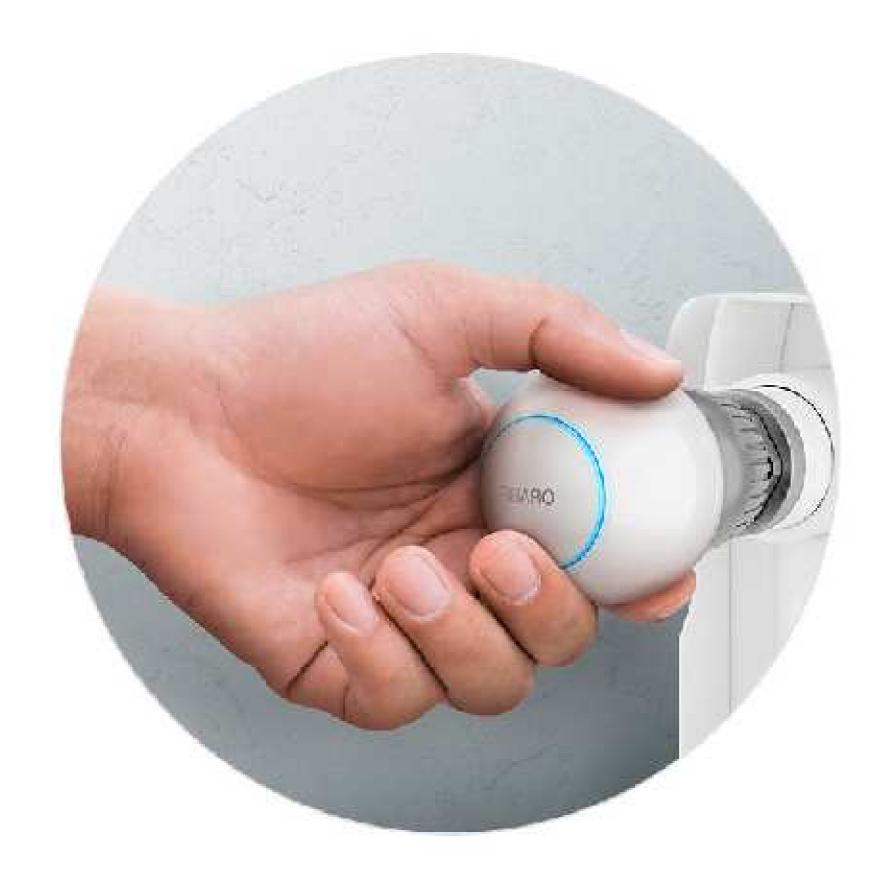

# CHANGING THE TEMPERATURE MANUALLY

You can adjust the temperature in a traditional way. Turn the knob to indicate the temperature level you expect. The thermostatic head will consider the nature and the cubic volume of the room to reach the perfect temperature without excessive fluctuation.

### INCREDIBLY ERGONOMIC DESIGN

Small size and highest quality design make it easy to use and enjoy its beauty. The FIBARO Thermostatic Head looks incredible and fits in your hand perfectly when you want to change the temperature. And the tiny pastille, which is the FIBARO Temperature Sensor can be easily and safely place wherever you want in the room.