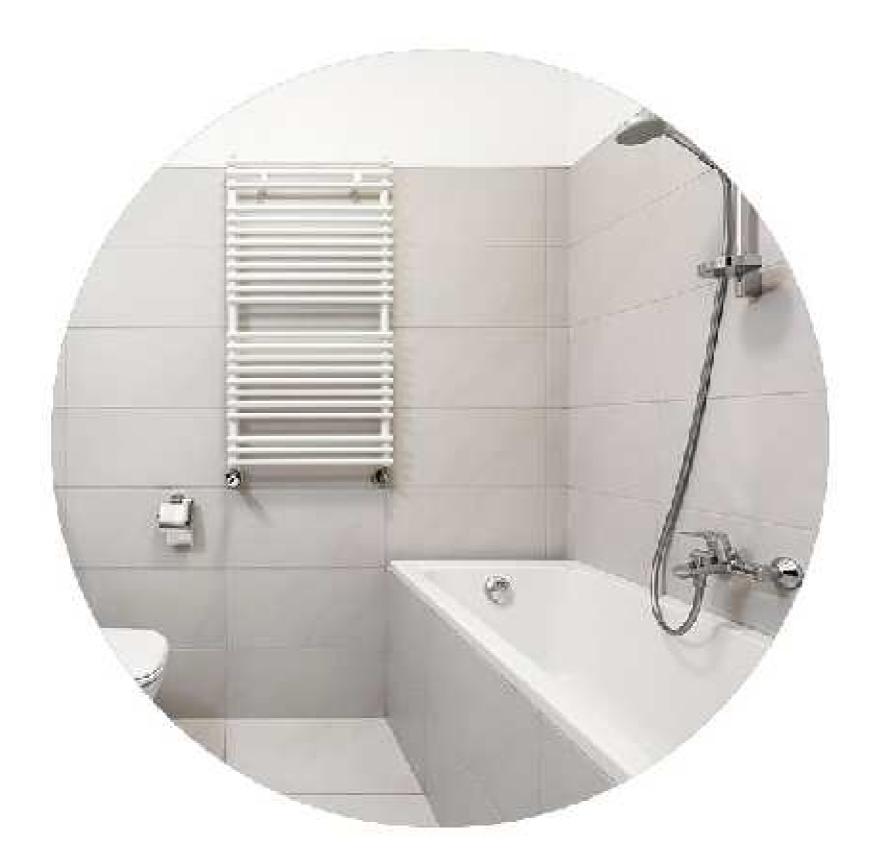

#### THE BATHROOM

Ensure excellent thermal comfort when taking a bath, heated towels and a nice warm atmosphere. And when the bathroom is not used, lower the temperature automatically.

18,5°C