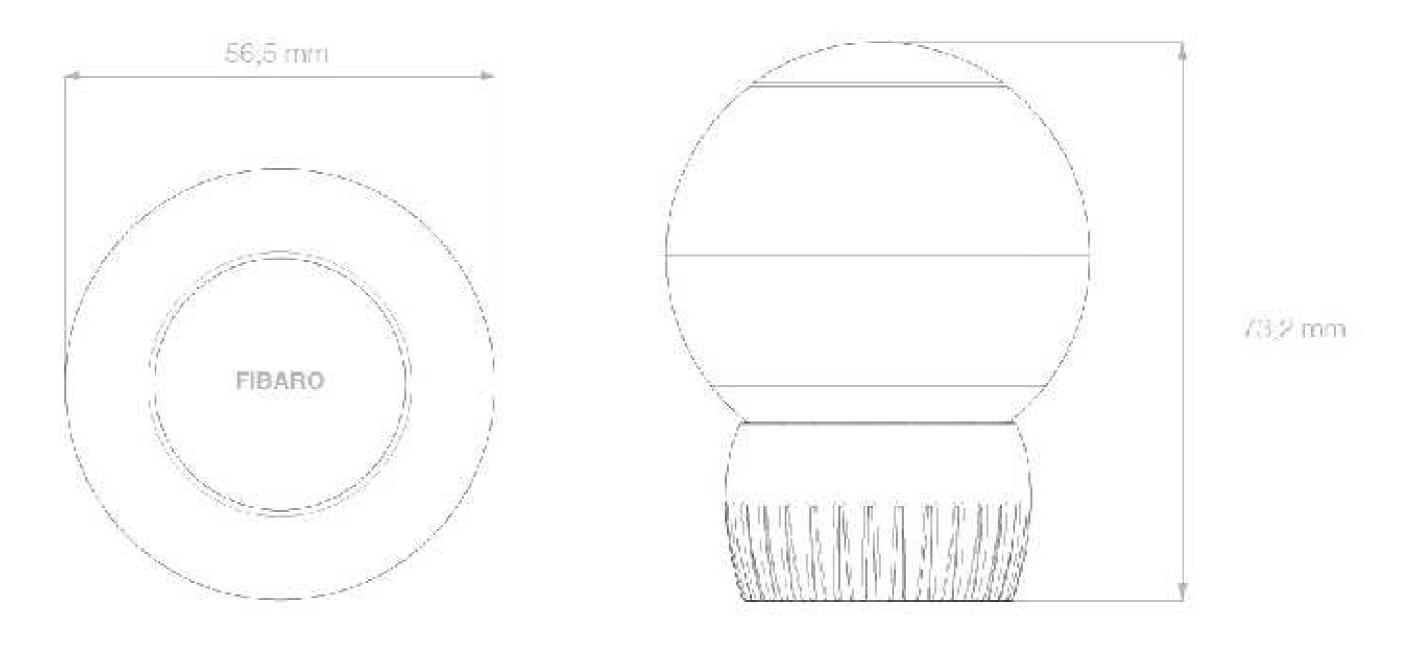

### INCREDIBLY ERGONOMIC DESIGN

Small size and highest quality design make it easy to use and enjoy its beauty. The FIBARO Thermostatic Head looks incredible and fits in your hand perfectly when you want to change the temperature. And the tiny pastille, which is the FIBARO Temperature Sensor can be easily and safely place wherever you want in the room.

#### FIBARO Thermostatic Head