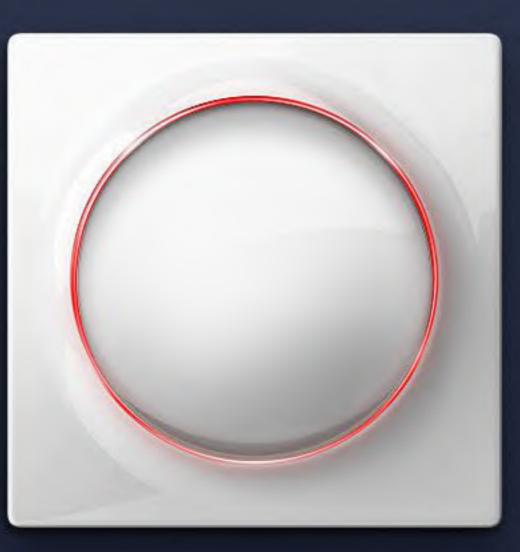

### Double button backlight

• Use two backlight colors anywhere you want it a different at the bottom and another one at the top to know the exact state of the device.