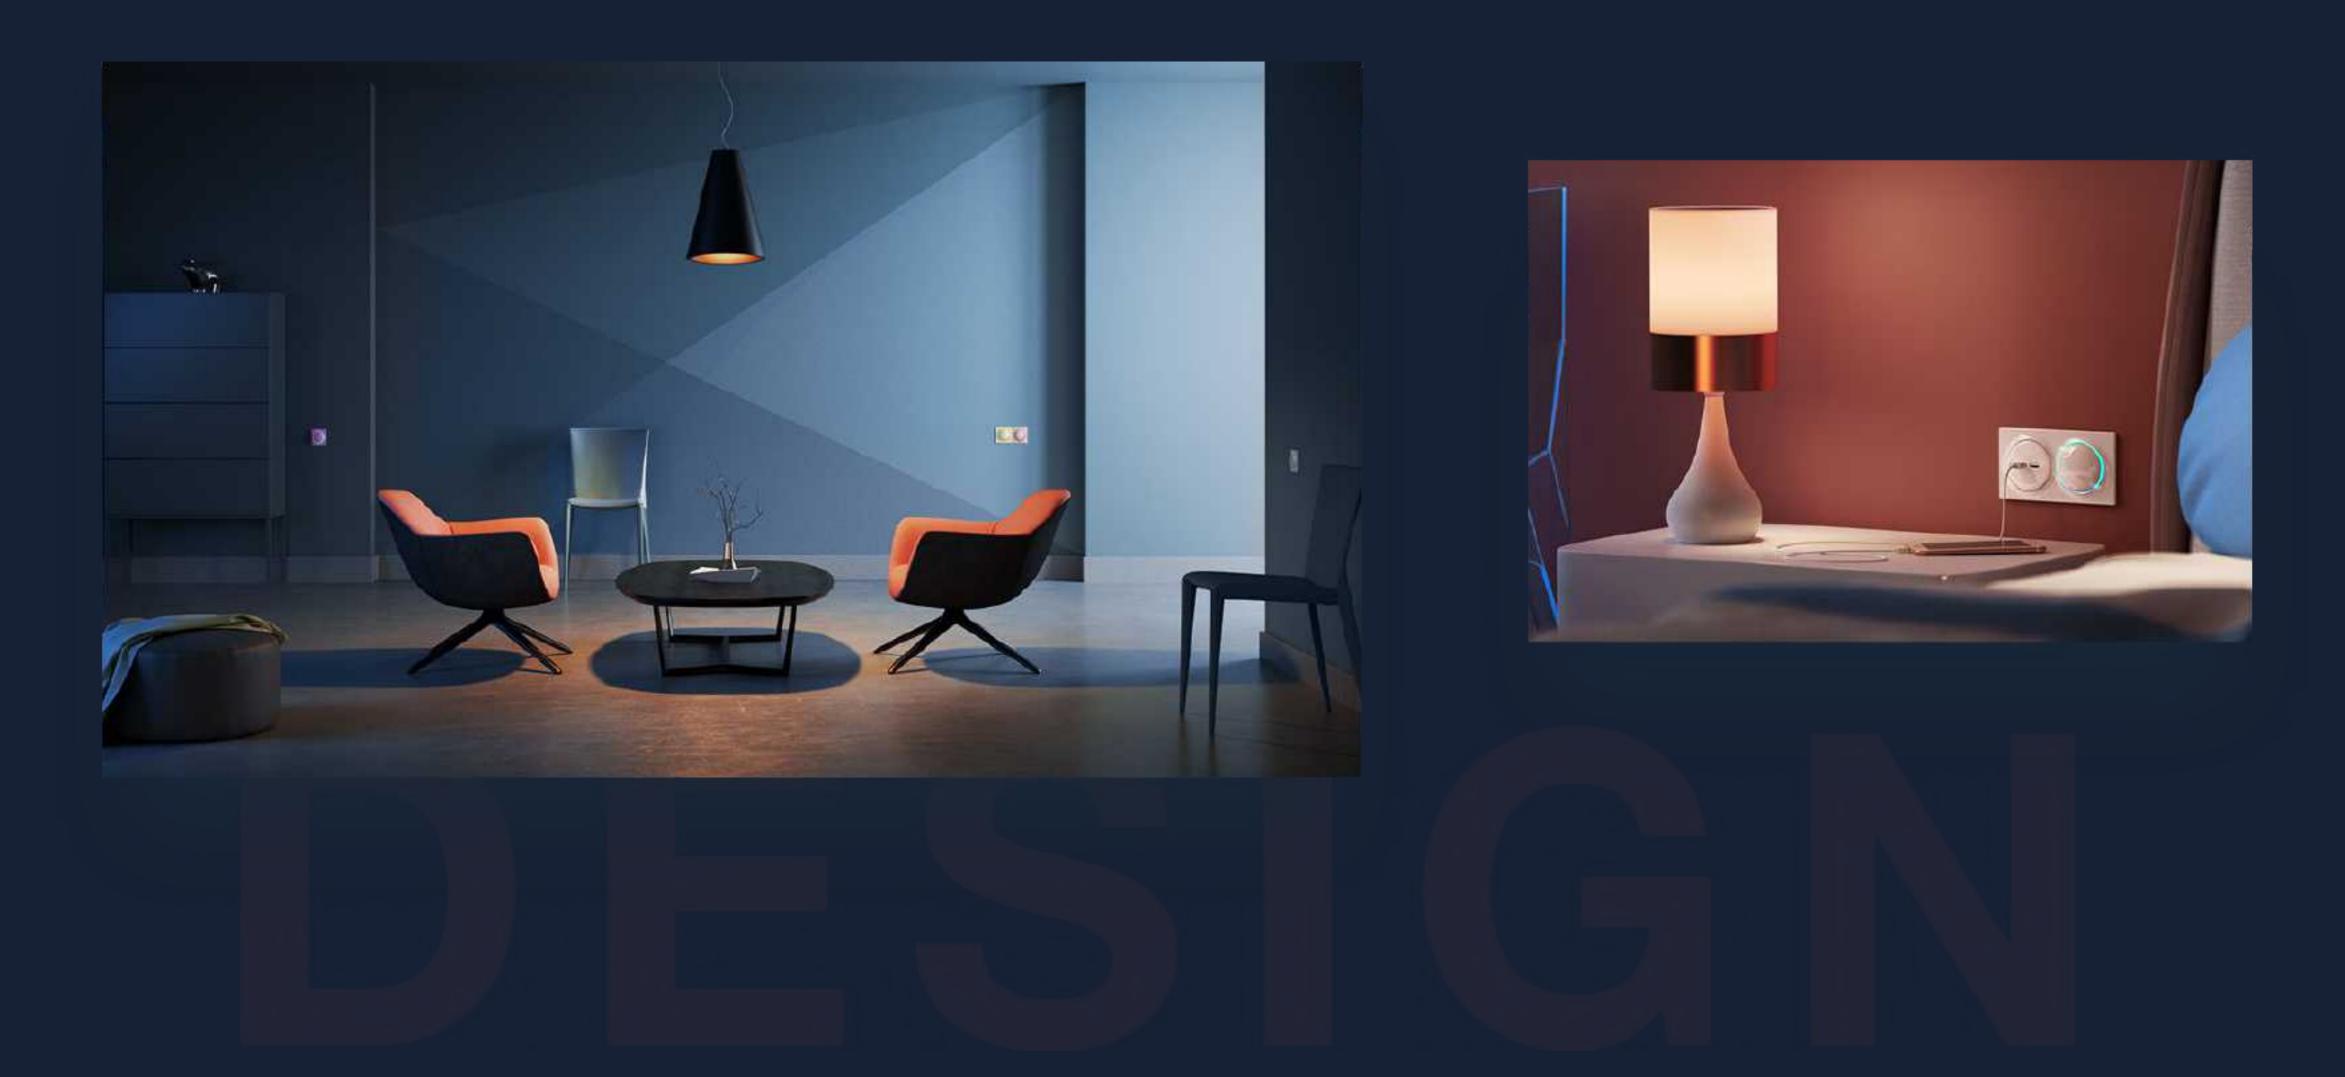

## Adjust the lighting to the occasion

## Back to home of the future

Imagine that you have came home after a hard day and within just one click you close the entrance gate and the garage, turn on the heating of the garage and turn off the light where you don't want it on anymore. Sounds like a science fiction scenario but Walli simply makes it your everyday life.

'Coming home' scene