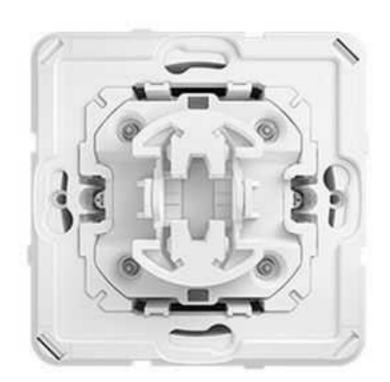

ng the complete Walli sockets and outlets series or only use the flushmounted part, FIBARO qualified installer will do this for you in few moments. No unnecessary mess or extra costs.





FIBARO Walli series include classic non-intelligent switches and sockets to keep up the consistent aesthetics of your home interior. Pick them as you like and enjoy unique design and functionality.





Walli

# Make a classy step into the future



fibaro.com

21



Outlet typ E FGWOE-011 Download manual



Outlet typ F FGWOF-011 Download manual



# Smart devices



Switch FGWDSEU-221 Download manual



Roller Shutter FGWREU-111 Download manual



Dimmer FGWDEU-111



Wall Controller





# Non-smart devices



N TV-SAT Outlet

FGWTFEU-021



N Ethernet Outlet FGWEEU-021



### N USB Outlet

FGWU-021



### Switch Unit FG-WDSEU221-AS-8001



Dimmer Unit FG-WDEU111-AS-8001







### Roller Shutter Unit

FG-WREU111-AS-8001



Mouting frame FIBARO/Gira55

FG-Wx-AS-4001



FG-Wx-AS-4003

# Mouting frame FIBARO/Schneider



# Mouting frame FIBARO/Legrand

FG-Wx-AS-4002







Single frame FG-Wx-PP-0001





## Accessories



### Double frame

FG-Wx-PP-0003



Triple frame FG-Wx-PP-0004



Switch button FG-WDSEU221-AS-8100



Button adapter Legrand/Gira FG-WDSEU221-PP-0007