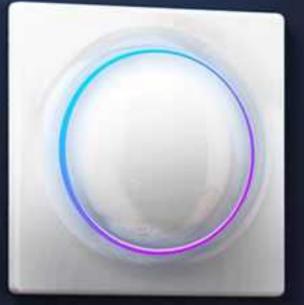

# LED ring that fits your home

## Choose your favourite color

• Select the colour of the LED ring to make it fit your personal interior preferences.