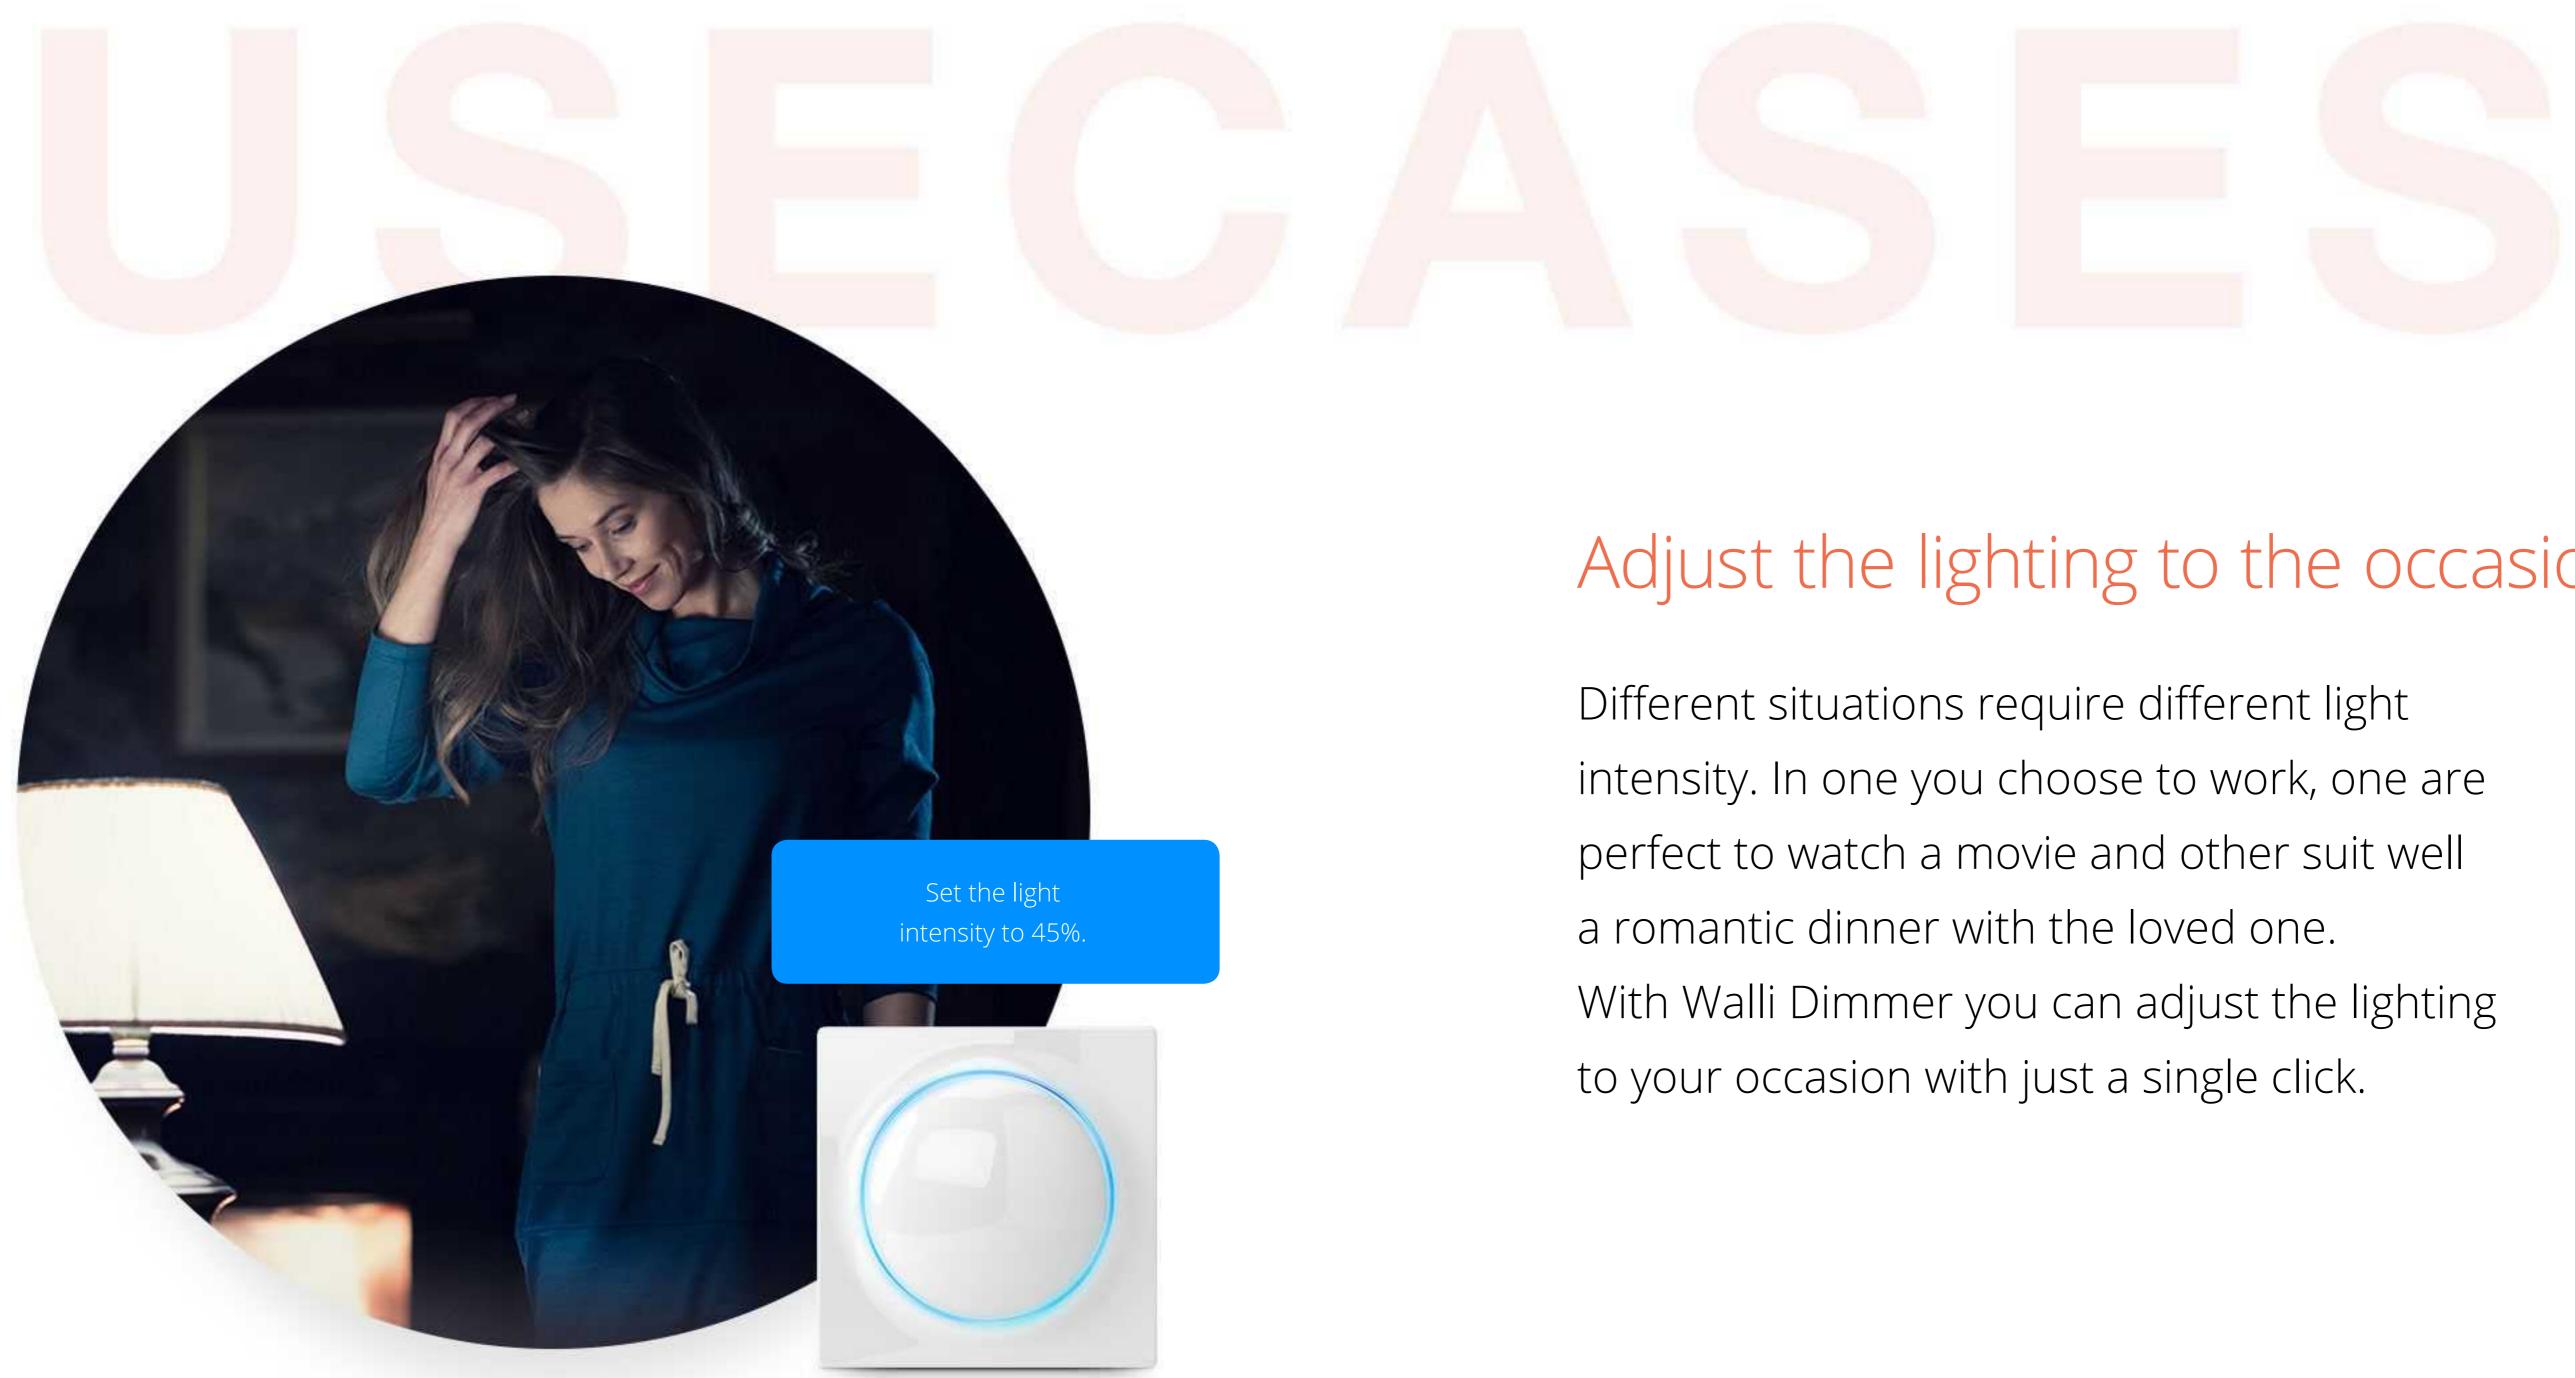

ystem 55\*\*, Legrand - Celiane, Schneider - Odace. If you are attracted to the sockets you already have, equip them with an smart flush-mounted part and enjoy smart home features without having the front plate replaced.









\*Adapter is required for proper installation. Check the specification. \*\*Check the specifications which devices from the series work with Walli.







## Have you forgot to turn off the light? It's not a problem anymore.

You know best - leaving the house in a hurry and suddenly you can't remember if you had turned off the light and unplugged the iron? From now on, you can take a breath of relief because with Walli Switch and Outlet you remotely turn off the lights and equipment using the app.





Walli Switch The lights in the living room are still on.









## Adjust the lighting to the occasion

## Working with the system

Walli Outlet connected to FIBARO System cooperates with other devices in of the smart home environment. When the air sensor detects bad condition if the air, the air purifier connected to the Walli Outlet will start automatically. In order to keep the family and friends safe and healthy, everything happens by itself. Cool stuff, isn't it?





HAADP CORDER WITH







### **FIBARO**<sup>®</sup> Walli

Control multiple devices at once from one switch.

## Back to home of the future

Imagine that you have came home after a hard day and within just one click you close the entrance gate and the garage, turn on the heating of the garage and turn off the light where you don't want it on anymore. Sounds like a science fiction