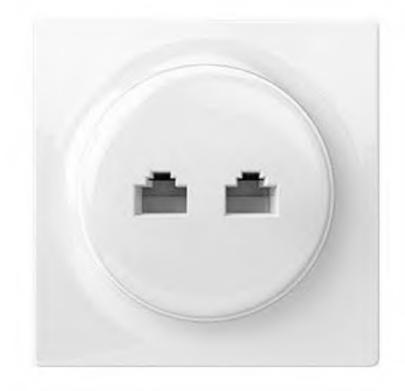

under control

## Ready when you are

Whether you are installing the complete Walli sockets and outlets series or only use the flushmounted part, FIBARO qualified installer will do this for you in few moments. No unnecessary mess or extra costs.





FIBARO Walli series include classic non-intelligent switches and sockets to keep up the consistent aesthetics of your home interior. Pick them as you like and enjoy unique design and functionality.





Walli

# Make a classy step into the future



fibaro.com

21



Outlet typ E FGWOE-011 Download manual



Outlet typ F FGWOF-011 Download manual



# Smart devices



Switch FGWDSEU-221 Download manual



Roller Shutter FGWREU-111 Download manual



Dimmer FGWDEU-111



Wall Controller





# Non-smart devices



N TV-SAT Outlet

FGWTFEU-021



N Ethernet Outlet FGWEEU-021



### N USB Outlet

FGWU-021



### Switch Unit FG-WDSEU221-AS-8001



Dimmer Unit FG-WDEU111-AS-8001







### Roller Shutter Unit

FG-WREU111-AS-8001



Mouting frame FIBARO/Gira55

FG-Wx-AS-4001



FG-Wx-AS-4003

# Mouting frame FIBARO/Schneider



# Mouting frame FIBARO/Legrand

FG-Wx-AS-4002







Single frame FG-Wx-PP-0001





## Accessories



### Double frame

FG-Wx-PP-0003



Triple frame FG-Wx-PP-0004



Switch button FG-WDSEU221-AS-8100



Button adapter Legrand/Gira FG-WDSEU221-PP-0007