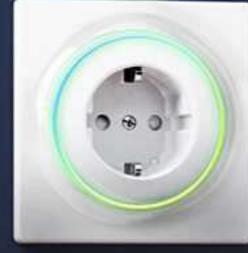

2



# FIBARO Walli A stylish step into the future





The complete series of FIBARO smart outlets and switches based on Z-Wave technology will equip your home with versatile intelligence. The look of the series is inspired by a pearl its timeless sophistication and beautiful shape that will complement any nifty interior.





# Unique design and exceptional technology









- Electronic devices remote control
- Voice assistant compatibility
- LED ring customisation



Walli

# Exceptional set of functions

Walli Line like no other combines one of a kind set of functions:

Scene triggering

- Power metering
- Energy Meter







Stable connection via Z-Wave protocol.



# Walli is a complete solution



The only complete series of smart outlets and sockets (also classic)



Smooth coopera