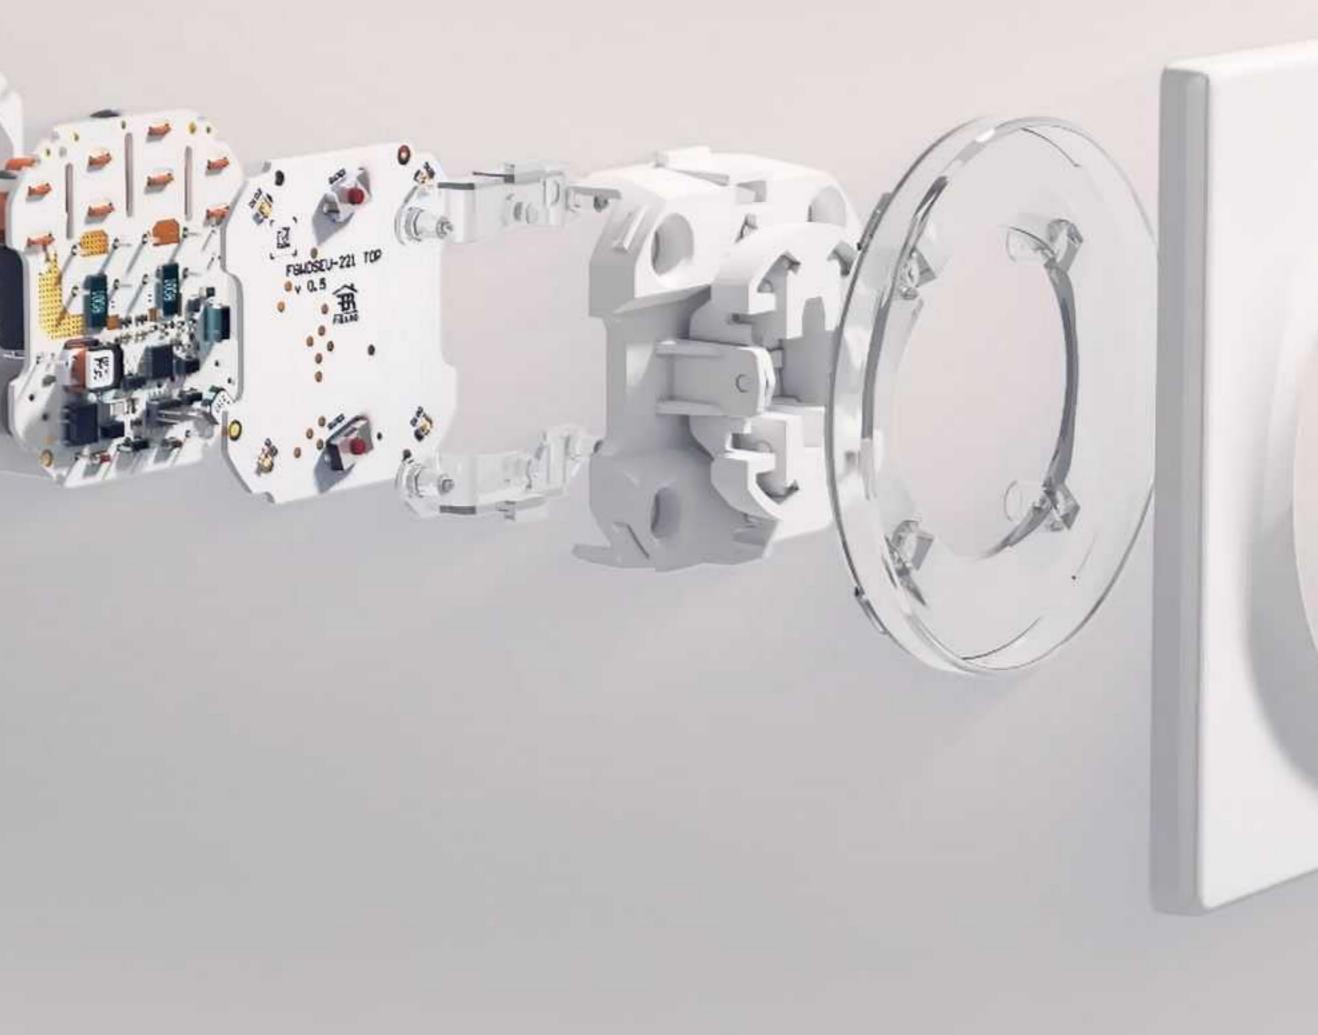

# Reliable components and eye-catching details

In FIBARO quality and unique design always go hand in hand. The Walli line has been designed to improve comfort and safety of your family for many years.

fibaro.com

## Ready when you are

Whether you are installing the complete Walli sockets and outlets series or only use the flushmounted part, FIBARO qualified installer will do this for you in few moments. No unnecessary mess or extra costs.