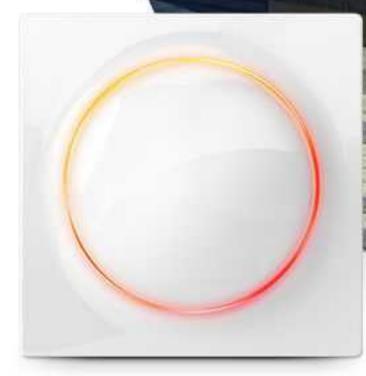

# LED ring that fits your home

## Choose your favourite color

• Select the colour of the LED ring to make it fit your personal interior preferences.