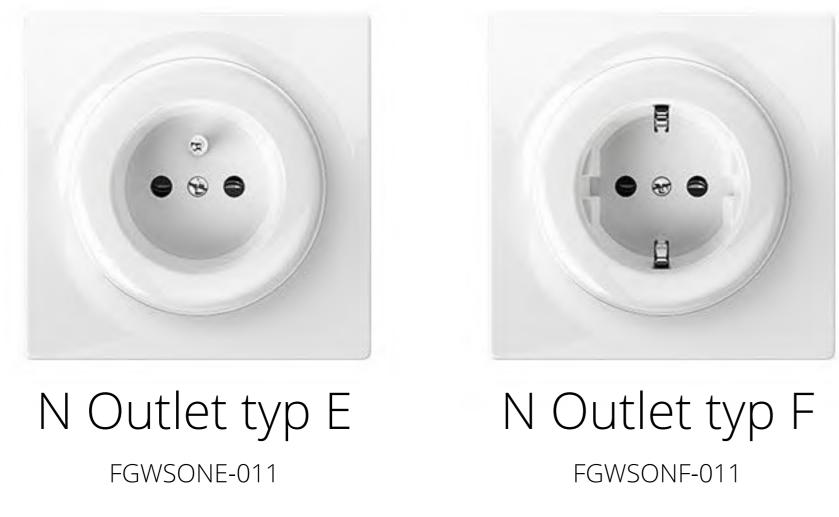

# Make a classy step into the future

fibaro.com

21

Outlet typ E FGWOE-011 Download manual

Outlet typ F FGWOF-011 Download manual