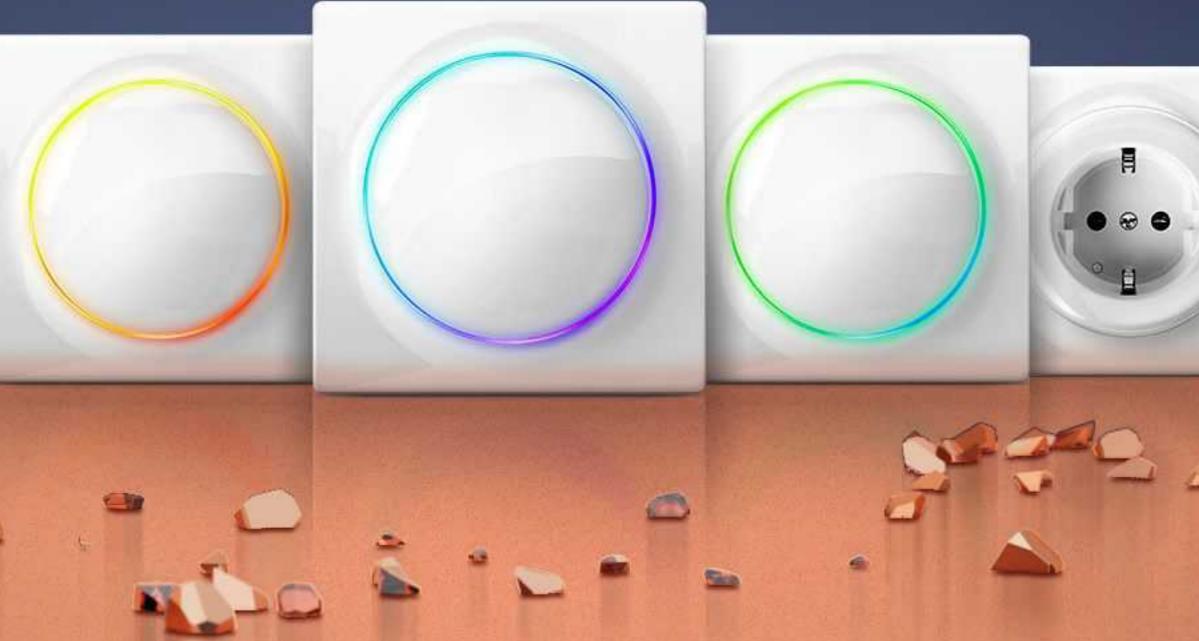

# Unique design and exceptional technology

- Electronic devices remote control
- Voice assistant compatibility
- LED ring customisation

Walli

# LED ring that fits your home

## Choose your favourite color

• Select the colour of the LED ring to make it fit your personal interior preferences.