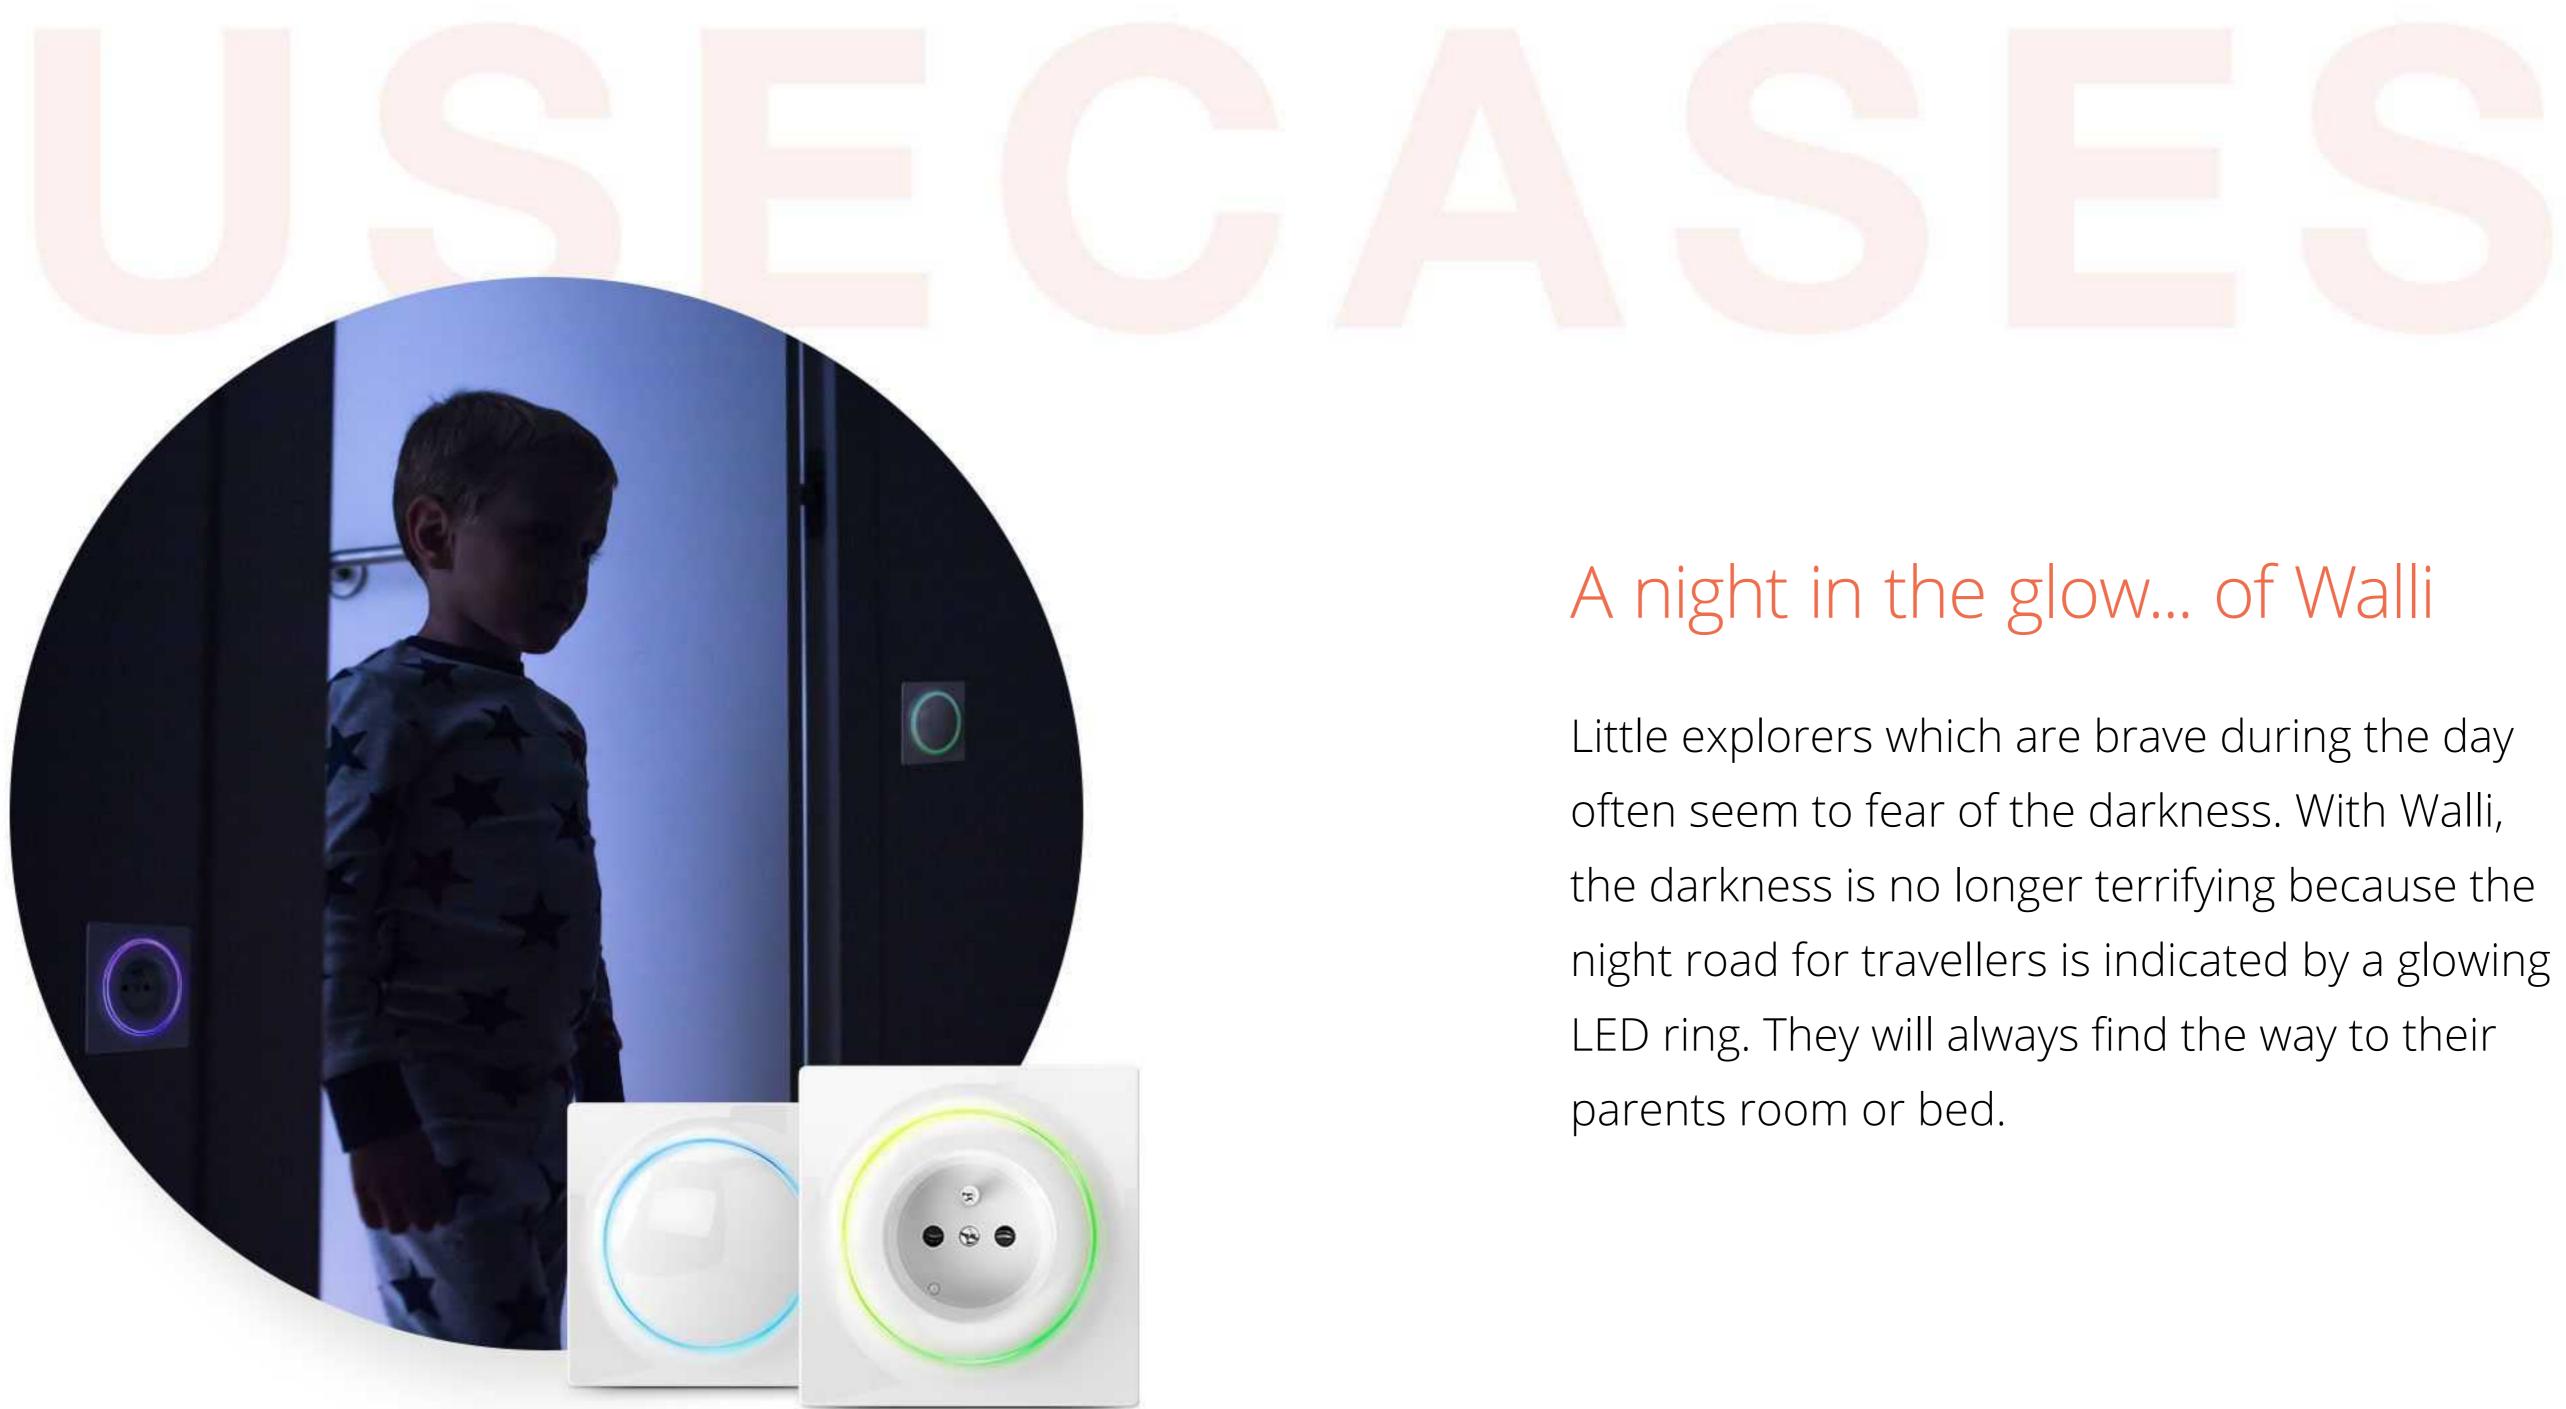

## Have you forgot to turn off the light? It's not a problem anymore.

You know best - leaving the house in a hurry and suddenly you can't remember if you had turned off the light and unplugged the iron? From now on, you can take a breath of relief because with Walli Switch and Outlet you remotely turn off the lights and equipment using the app.

Walli Switch The lights in the living room are still on.