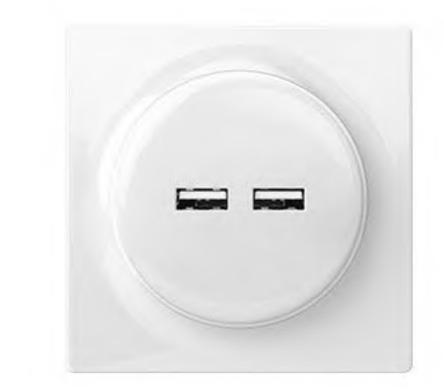

are

Whether you are installing the complete Walli sockets and outlets series or only use the flushmounted part, FIBARO qualified installer will do this for you in few moments. No unnecessary mess or extra costs.





FIBARO Walli series include classic non-intelligent switches and sockets to keep up the consistent aesthetics of your home interior. Pick them as you like and enjoy unique design and functionality.





Walli

# Make a classy step into the future



fibaro.com

21



Outlet typ E FGWOE-011 Download manual



Outlet typ F FGWOF-011 Download manual



# Smart devices



Switch FGWDSEU-221 Download manual



Roller Shutter FGWREU-111 Download manual



Dimmer FGWDEU-111



Wall Controller





# Non-smart devices



N TV-SAT Outlet

FGWTFEU-021



N Ethernet Outlet FGWEEU-021



### N USB Outlet

FGWU-021



### Switch Unit FG-WDSEU221-AS-8001



Dimmer Unit FG-WDEU111-AS-8001







### Roller Shutter Unit

FG-WREU111-AS-8001



Mouting frame FIBARO/Gira55

FG-Wx-AS-4001



FG-Wx-AS-4003

# Mouting frame FIBARO/Schneider



# Mouting frame FIBARO/Legrand

FG-Wx-AS-4002







Single frame FG-Wx-PP-0001





## Accessories



### Double frame

FG-Wx-PP-0003



Triple frame FG-Wx-PP-0004



Switch button FG-WDSEU221-AS-8100



Button adapter Legrand/Gira FG-WDSEU221-PP-0007