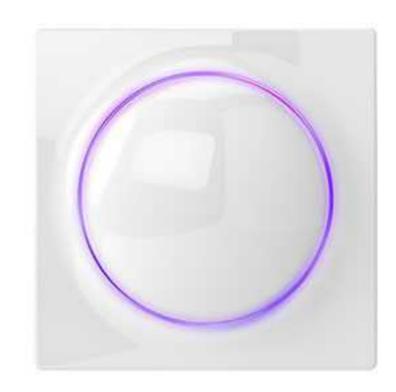

# LED ring that fits your home

## Choose your favourite color

• Select the colour of the LED ring to make it fit your personal interior preferences.