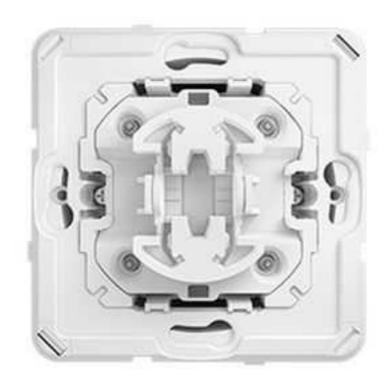

### Switch Unit FG-WDSEU221-AS-8001

Dimmer Unit FG-WDEU111-AS-8001

### Roller Shutter Unit

FG-WREU111-AS-8001

Mouting frame FIBARO/Gira55

FG-Wx-AS-4001

FG-Wx-AS-4003