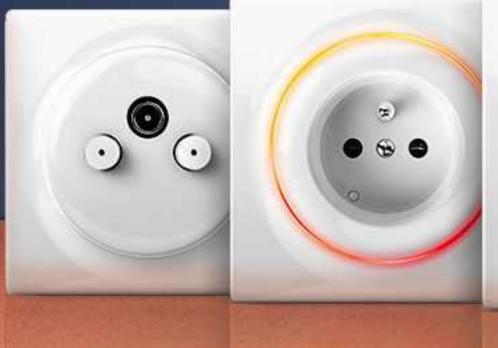

# LED ring that fits your home

## Choose your favourite color

• Select the colour of the LED ring to make it fit your personal interior preferences.