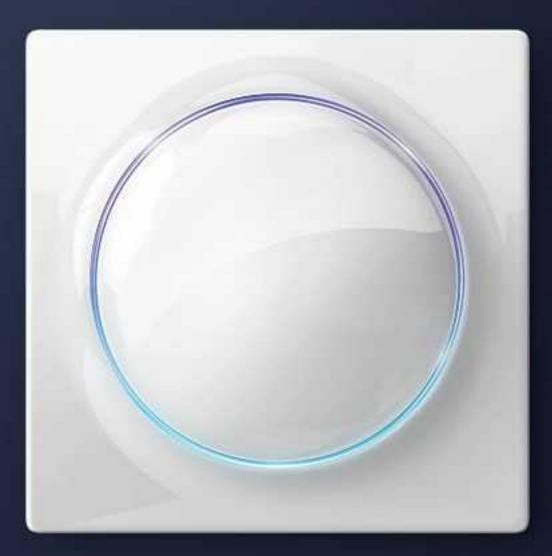

# LED ring that fits your home

## Choose your favourite color

• Select the colour of the LED ring to make it fit your personal interior preferences.