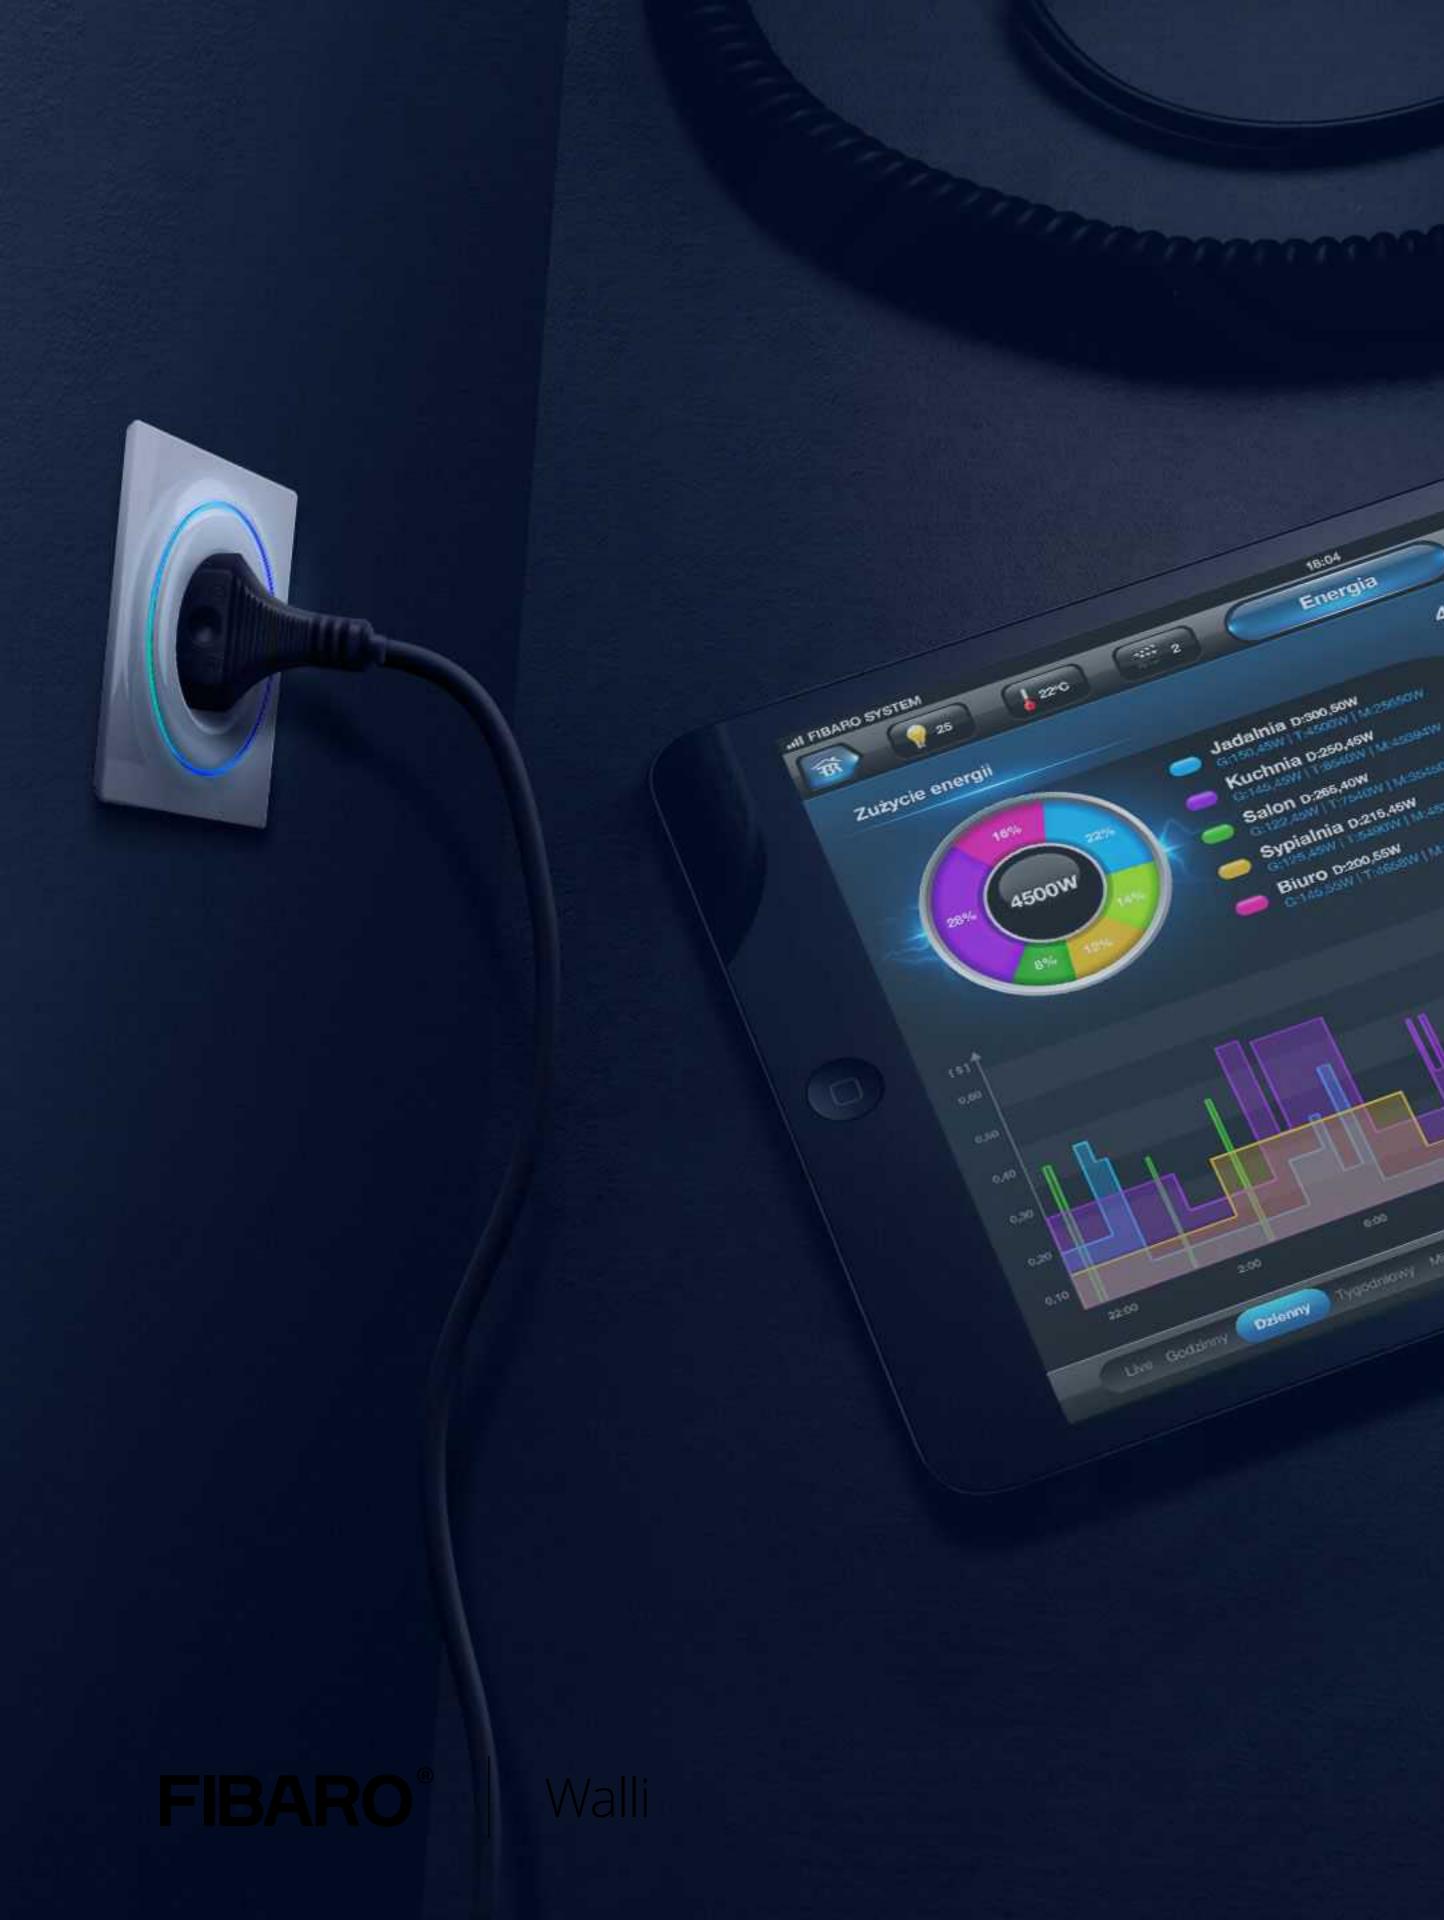

### A sneak peek at the energy consumption

• Keep an eye on how much power your home equipment consumes.

------ 3000 W

Have a deep insight into your home, analyse the energy consumption of your household appliances and optimize your expenses the way you always wanted to.

Zużycie energi

TOP 5 Pomieszcz

0,45

4500W

### Energy consumption under control