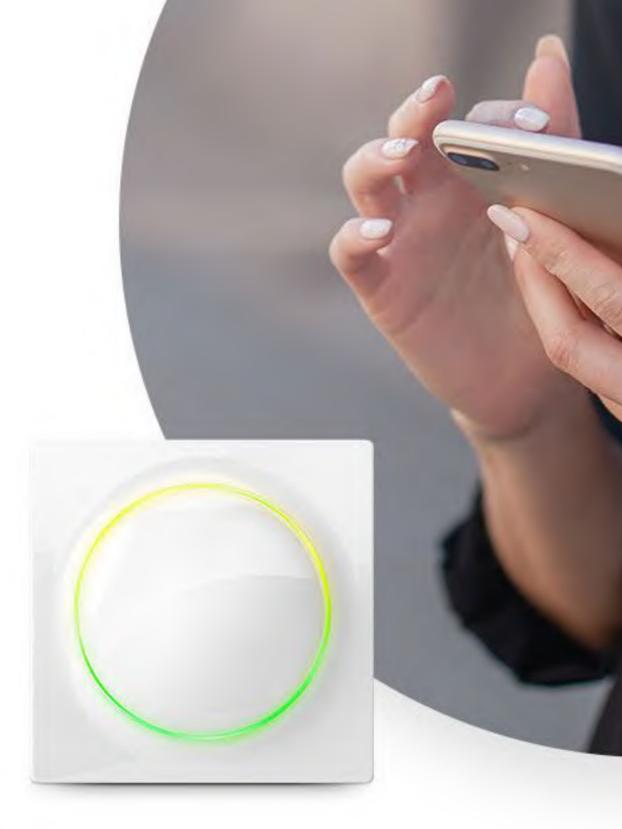

## Have you forgot to turn off the light? It's not a problem anymore.

You know best - leaving the house in a hurry and suddenly you can't remember if you had turned off the light and unplugged the iron? From now on, you can take a breath of relief because with Walli Switch and Outlet you remotely turn off the lights and equipment using the app.

Walli Switch The lights in the living room are still on.