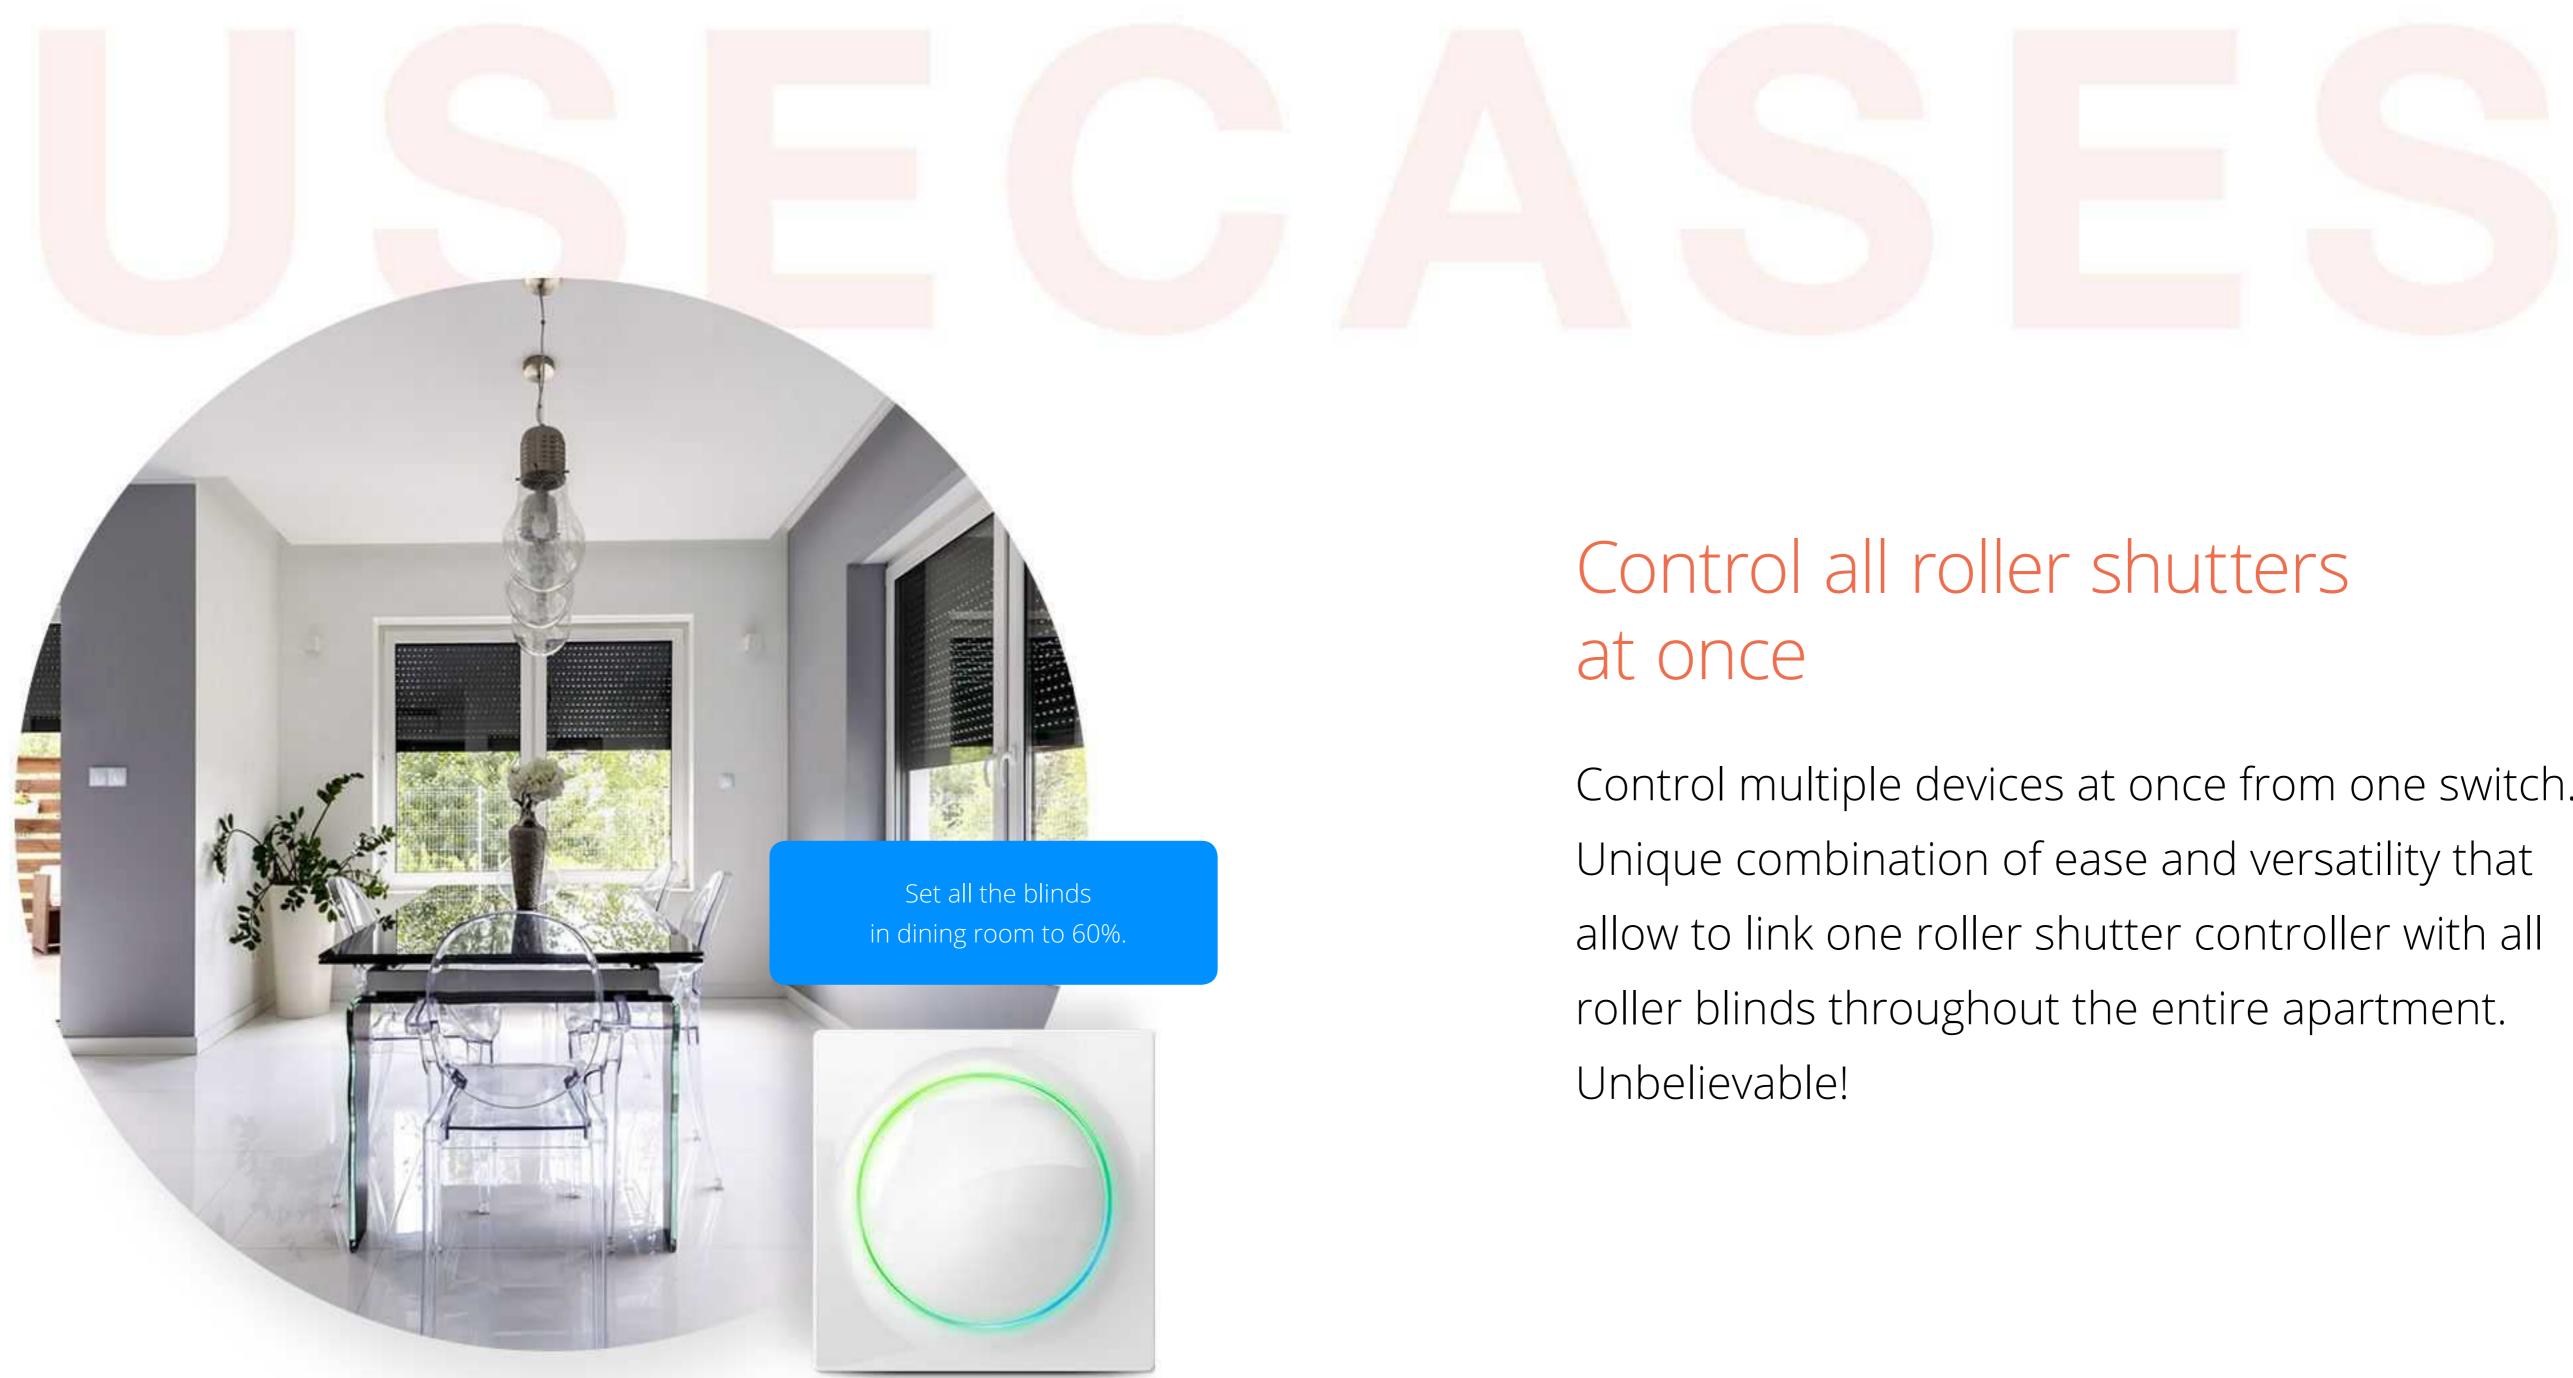

### **FIBARO**<sup>®</sup> Walli

Control multiple devices at once from one switch.

# Walli is a complete solution

The only complete series of smart outlets and sockets (also classic)

Smooth cooperation with other devices of the FIBARO system.