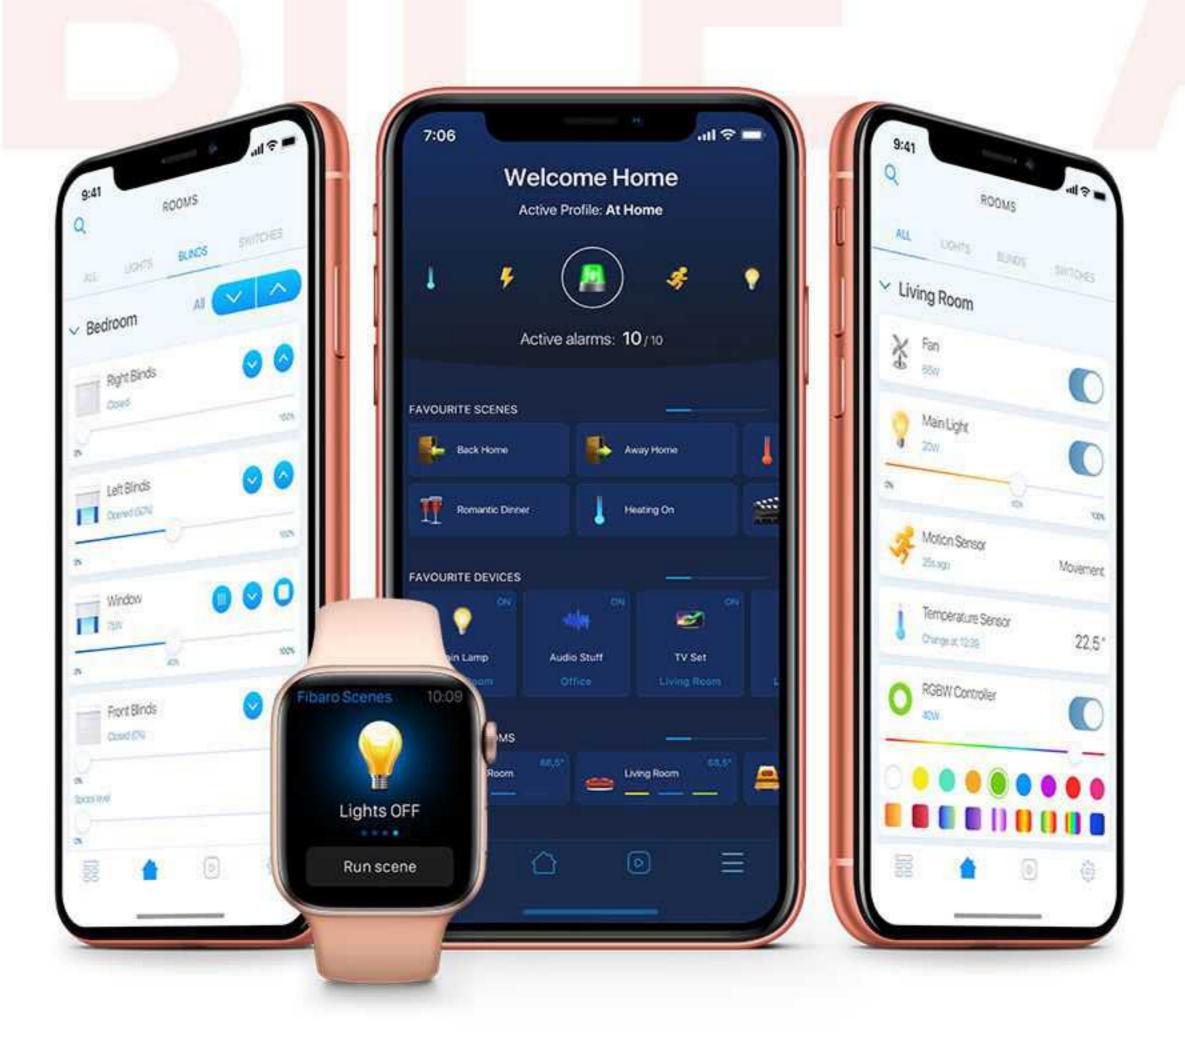

# Be with your home wherever you are

The FIBARO Home Center mobile app allows you to manage smart switches and outlets with your smartphone, tablet or smartwatch. Keep everything under control like a boss.

Have a deep insight into your home, analyse the energy consumption of your household appliances and optimize your expenses the way you always wanted to.

Zużycie energi

TOP 5 Pomieszcz

0,45

4500W

### Energy consumption under control