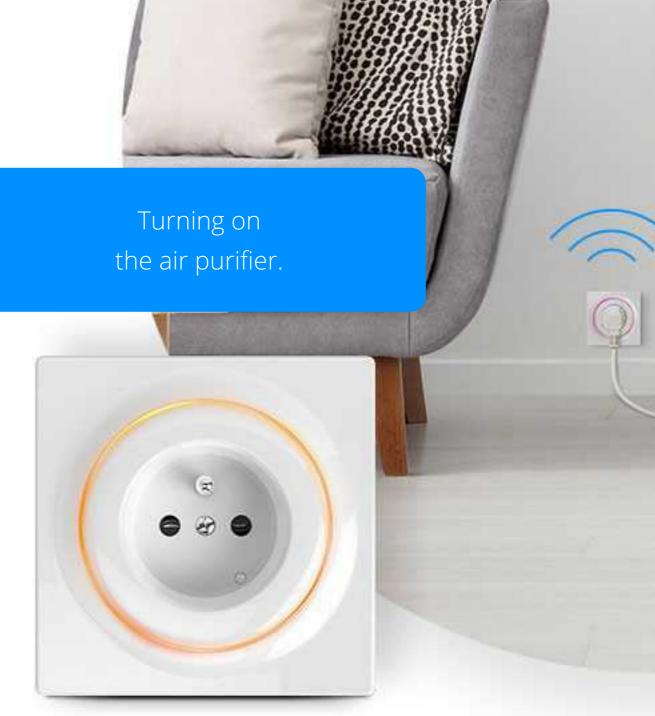

## Working with the system

Walli Outlet connected to FIBARO System cooperates with other devices in of the smart home environment. When the air sensor detects bad condition if the air, the air purifier connected to the Walli Outlet will start automatically. In order to keep the family and friends safe and healthy, everything happens by itself. Cool stuff, isn't it?