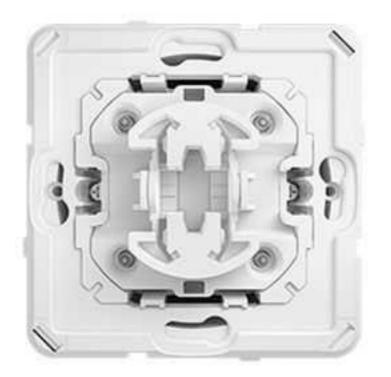

### Switch Unit FG-WDSEU221-AS-8001

Dimmer Unit FG-WDEU111-AS-8001

### Roller Shutter Unit

FG-WREU111-AS-8001

Mouting frame FIBARO/Gira55

FG-Wx-AS-4001

FG-Wx-AS-4003