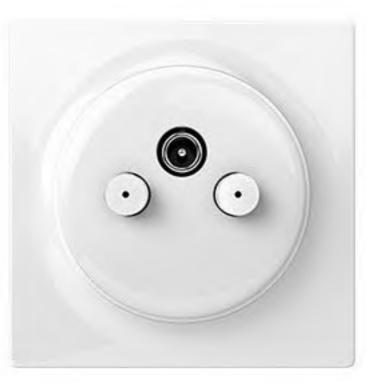

4500W

### Energy consumption under control

## Ready when you are

Whether you are installing the complete Walli sockets and outlets series or only use the flushmounted part, FIBARO qualified installer will do this for you in few moments. No unnecessary mess or extra costs.





FIBARO Walli series include classic non-intelligent switches and sockets to keep up the consistent aesthetics of your home interior. Pick them as you like and enjoy unique design and functionality.





Walli

# Make a classy step into the future



fibaro.com

21



Outlet typ E FGWOE-011 Download manual



Outlet typ F FGWOF-011 Download manual



# Smart devices



Switch FGWDSEU-221 Download manual



Roller Shutter FGWREU-111 Download manual



Dimmer FGWDEU-111



Wall Controller





# Non-smart devices



N TV-SAT Outlet

FGWTFEU-021



N Ethernet Outlet FGWEEU-021



### N USB Outlet

FGWU-021



### Switch Unit FG-WDSEU221-AS-8001



Dimmer Unit FG-WDEU111-AS-8001







### Roller Shutter Unit

FG-WREU111-AS-8001



Mouting frame FIBARO/Gira55

FG-Wx-AS-4001



FG-Wx-AS-4003

# Mouting frame FIBARO/Schneider



# Mouting frame FIBARO/Legrand

FG-Wx-AS-4002







Single frame FG-Wx-PP-0001





## Accessories



### Double frame

FG-Wx-PP-0003



Triple frame FG-Wx-PP-0004



Switch button FG-WDSEU221-AS-8100



Button adapter Legrand/Gira FG-WDSEU221-PP-0007