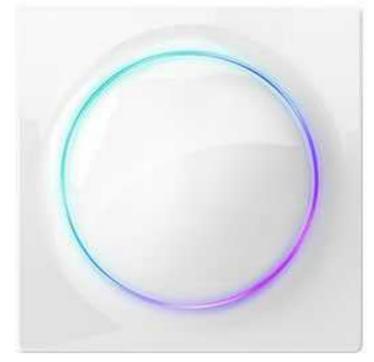

# LED ring that fits your home

## Choose your favourite color

• Select the colour of the LED ring to make it fit your personal interior preferences.