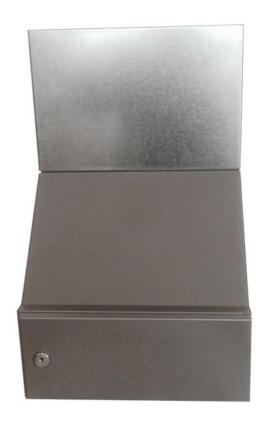

D203

IP VIDEO DOOR STATION

Full Stainless-Steel • Flush-Postbox Edition

| GENERAL              |                                                                                                                                                                                                                                                |
|----------------------|------------------------------------------------------------------------------------------------------------------------------------------------------------------------------------------------------------------------------------------------|
| Housing              | Front panel 3 mm (0,12 in) brushed<br>Stainless steel, galvanized steel<br>sheet flush-mounted housing, back<br>powder-coated RAL 9007, door with<br>cylinder lock and 2 keys, extendable<br>slot for different wall strengths                 |
| Doorbell button      | Stainless-steel button with illuminated LED Ring                                                                                                                                                                                               |
| Nameplate            | Illuminated                                                                                                                                                                                                                                    |
| Mounting type        | Flush-mounted                                                                                                                                                                                                                                  |
| Power supply         | 15 V DC (power 110 - 240 V AC) or Power<br>over Ethernet (PoE 802.3af Mode-A)                                                                                                                                                                  |
| Weight               | 5 kg                                                                                                                                                                                                                                           |
| Connectors           | Power, electric door opener/strike, door chime, door opener button, network                                                                                                                                                                    |
| Weather protection   | Yes, IP65                                                                                                                                                                                                                                      |
| Approvals            | CE, IC, FCC, IP65                                                                                                                                                                                                                              |
| Dimensions           | 350 x 320 x 260 - 380 mm (H x W x D)<br>13,78 x 12,6 x 10,24 - 14,96 in (H x W x D)                                                                                                                                                            |
| Operating conditions | -20 to +40°C / -4 to 104°F<br>Humidity 10 to 85 % RH<br>(non condensing)                                                                                                                                                                       |
| Scope of delivery    | Video Door Station, front panel, flush-mounted housing, power supply unit (world-wide, 110 - 240 V), DIN-Rail power supply sold separately, screw package, quick start guide, 2 x 1 m (39,37 in) antenna extension cable, 2 x external antenna |
| EAN                  | 4260423860148                                                                                                                                                                                                                                  |
| Warranty             | see www.doorbird.com/warranty                                                                                                                                                                                                                  |