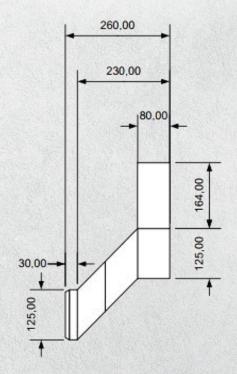

## **TECHNICAL DRAWINGS**

Front panel, data in mm Material thickness: 3,0

30,0