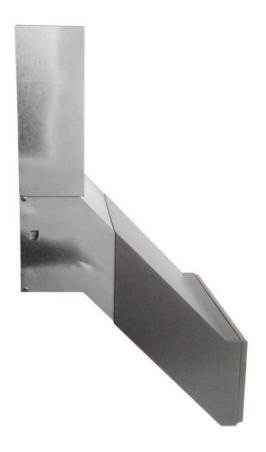

D203

IP VIDEO DOOR STATION

Full Stainless-Steel • Flush-Postbox Edition

| GENERAL              |                                                                                                                                                                                                                                                |
|----------------------|------------------------------------------------------------------------------------------------------------------------------------------------------------------------------------------------------------------------------------------------|
| Housing              | Front panel 3 mm (0,12 in) brushed<br>Stainless steel, galvanized steel<br>sheet flush-mounted housing, back<br>powder-coated RAL 9007, door with<br>cylinder lock and 2 keys, extendable<br>slot for different wall strengths                 |
| Doorbell button      | Stainless-steel button with illuminated LED Ring                                                                                                                                                                                               |
| Nameplate            | Illuminated                                                                                                                                                                                                                                    |
| Mounting type        | Flush-mounted                                                                                                                                                                                                                                  |
| Power supply         | 15 V DC (power 110 - 240 V AC) or Power<br>over Ethernet (PoE 802.3af Mode-A)                                                                                                                                                                  |
| Weight               | 5 kg                                                                                                                                                                                                                                           |
| Connectors           | Power, electric door opener/strike, door chime, door opener button, network                                                                                                                                                                    |
| Weather protection   | Yes, IP65                                                                                                                                                                                                                                      |
| Approvals            | CE, IC, FCC, IP65                                                                                                                                                                                                                              |
| Dimensions           | 350 x 320 x 260 - 380 mm (H x W x D)<br>13,78 x 12,6 x 10,24 - 14,96 in (H x W x D)                                                                                                                                                            |
| Operating conditions | -20 to +40°C / -4 to 104°F<br>Humidity 10 to 85 % RH<br>(non condensing)                                                                                                                                                                       |
| Scope of delivery    | Video Door Station, front panel, flush-mounted housing, power supply unit (world-wide, 110 - 240 V), DIN-Rail power supply sold separately, screw package, quick start guide, 2 x 1 m (39,37 in) antenna extension cable, 2 x external antenna |
| EAN                  | 4260423860148                                                                                                                                                                                                                                  |
| Warranty             | see www.doorbird.com/warranty                                                                                                                                                                                                                  |