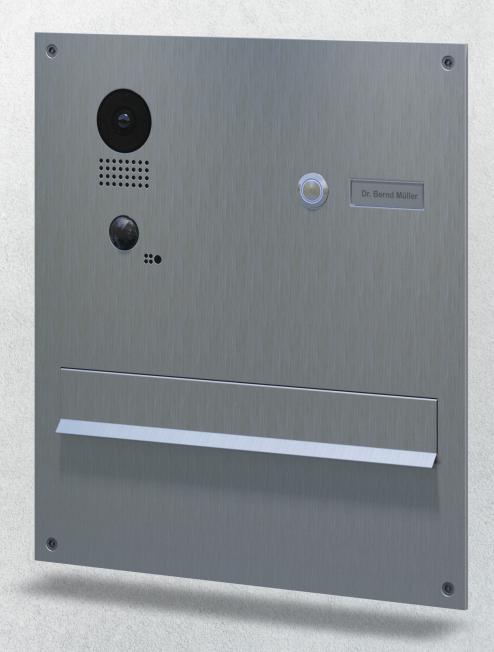

D203

IP VIDEO DOOR STATION

Full Stainless-Steel • Flush-Postbox Edition

| GENERAL              |                                                                                                                                                                                                                                                |
|----------------------|------------------------------------------------------------------------------------------------------------------------------------------------------------------------------------------------------------------------------------------------|
| Housing              | Front panel 3 mm (0,12 in) brushed<br>Stainless steel, galvanized steel<br>sheet flush-mounted housing, back<br>powder-coated RAL 9007, door with<br>cylinder lock and 2 keys, extendable<br>slot for different wall strengths                 |
| Doorbell button      | Stainless-steel button with illuminated LED Ring                                                                                                                                                                                               |
| Nameplate            | Illuminated                                                                                                                                                                                                                                    |
| Mounting type        | Flush-mounted                                                                                                                                                                                                                                  |
| Power supply         | 15 V DC (power 110 - 240 V AC) or Power<br>over Ethernet (PoE 802.3af Mode-A)                                                                                                                                                                  |
| Weight               | 5 kg                                                                                                                                                                                                                                           |
| Connectors           | Power, electric door opener/strike, door chime, door opener button, network                                                                                                                                                                    |
| Weather protection   | Yes, IP65                                                                                                                                                                                                                                      |
| Approvals            | CE, IC, FCC, IP65                                                                                                                                                                                                                              |
| Dimensions           | 350 x 320 x 260 - 380 mm (H x W x D)<br>13,78 x 12,6 x 10,24 - 14,96 in (H x W x D)                                                                                                                                                            |
| Operating conditions | -20 to +40°C / -4 to 104°F<br>Humidity 10 to 85 % RH<br>(non condensing)                                                                                                                                                                       |
| Scope of delivery    | Video Door Station, front panel, flush-mounted housing, power supply unit (world-wide, 110 - 240 V), DIN-Rail power supply sold separately, screw package, quick start guide, 2 x 1 m (39,37 in) antenna extension cable, 2 x external antenna |
| EAN                  | 4260423860148                                                                                                                                                                                                                                  |
| Warranty             | see www.doorbird.com/warranty                                                                                                                                                                                                                  |