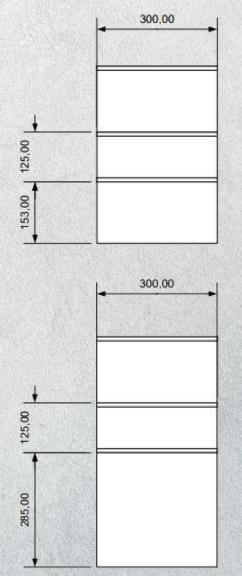

## **TECHNICAL DRAWINGS**

Front panel, data in mm Material thickness: 3,0

30,0