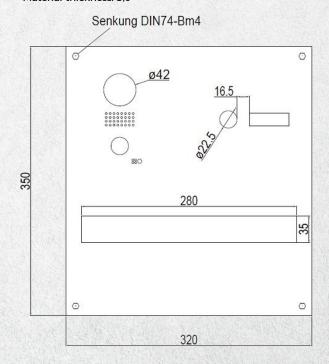

## **TECHNICAL DRAWINGS**

Front panel, data in mm Material thickness: 3,0

30,0