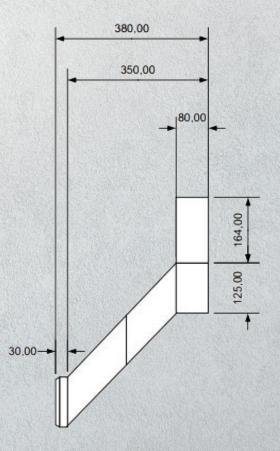

## **TECHNICAL DRAWINGS**

Front panel, data in mm Material thickness: 3,0

30,0