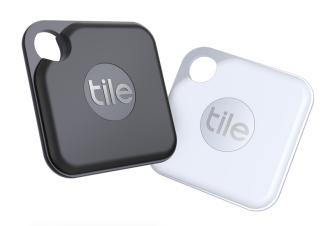

UPDATED

PRO (2020)

🥱 400 ft ∣ 120 m

(+) Replaceable battery

### **High-performance finder for your things**

The updated Tile Pro is our most powerful Bluetooth tracker. Created for those who value high performance, durability and strong design.

#### **Powerful**

Now featuring a 400 ft range and our loudest ring so no matter where your things are, you'll find them.

#### **Durable**

Our most rigorous testing means Pro is up for anything.

#### Replaceable Battery

Pro uses a replaceable CR2032 battery which runs for a year with no upkee<mark>p, a</mark>nd then is easy to replace yourself.

#### Style-able

Designed to fit your life. In two colors because we all like options.