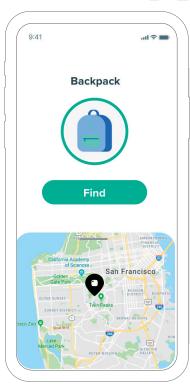

#### Ring your things

Use the Tile app to ring your Tile if nearby, or see its location on a map if far away.

#### Use community find

Get anonymous help finding your Tiles from the Tile community. The Tile app running on their phones will send location updates to your app, letting only you know where your Tile is.