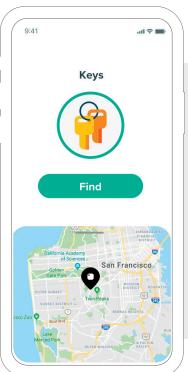

#### Ring your things

Use the Tile app to ring your Tile if nearby, or see its location on a map if far away.

#### Use community find

Get anonymous help finding your Tiles from the Tile community. The Tile app running on their phones will send location updates to your app, letting only you know where your Tile is.