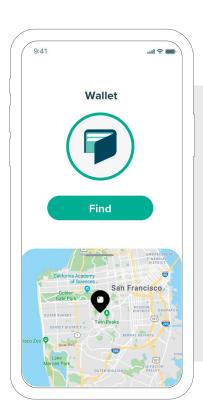

#### Ring your things

Use the Tile app to ring your Tile if nearby, or see its location on a map if far away.