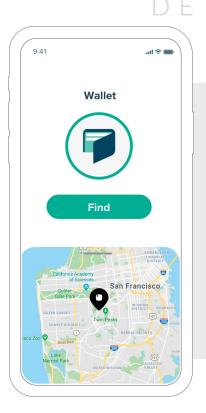

#### Ring your things

Use the Tile app to ring your Tile if nearby, or see its location on a map if far away.