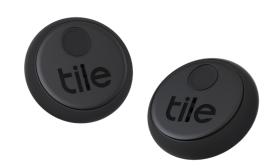

### **High-performance finder for your things**

The updated Tile Pro is our most powerful Bluetooth tracker. Created for those who value high performance, durability and strong design.

#### **Powerful**

Now featuring a 400 ft range and our loudest ring so no matter where your things are, you'll find them.

#### **Durable**

Our most rigorous testing means Pro is up for anything.