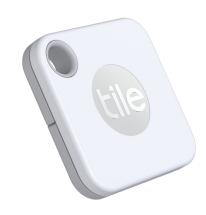

### MATE (2020)

200 ft I 60 m

Replaceable battery

### Versatile finder for everyday things

The updated Tile Mate is our everyday Bluetooth tracker; ideal for individuals and families who want a cost-effective and easily-attachable visual reminder when tracking multiple items.

#### Versatile

Now featuring a 400 ft range and our loudest ring so no matter where your things are, you'll find them.

#### Family-friendly

Affordable so you can put them on everything.

#### Everyday

Add them to your favorites so everyone knows they're findable.

#### Replaceable Battery

Mate use<mark>s a r</mark>eplaceable CR1632 battery which runs for a year with no upkeep, and then is easy to replace yourself.