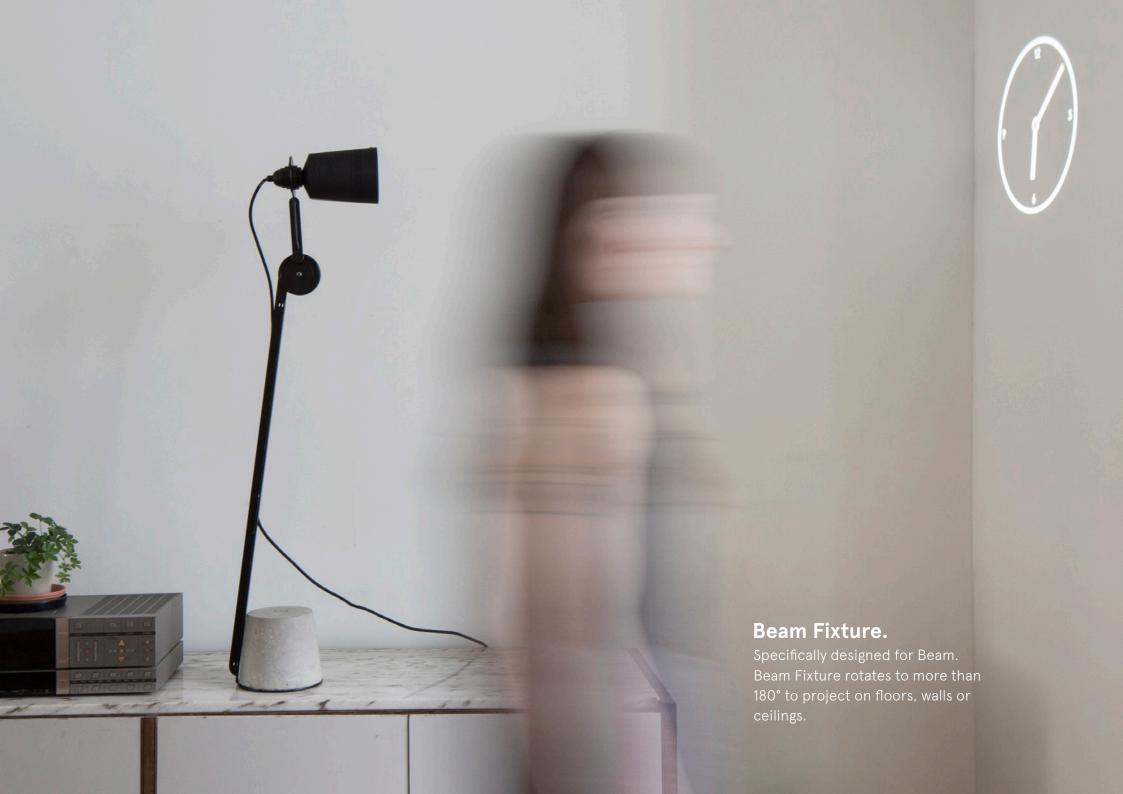

#### **Fixture**

Stand: Black matte powder coated steel. Base: hand poured concrete with protective finishing. Cable: black nylon braided cable with E26/E27 power socket

#### **Rotation**

More than 180 degrees

#### **Dimensions**

Height 84cm (33"), diameter of base 16cm (6.3")