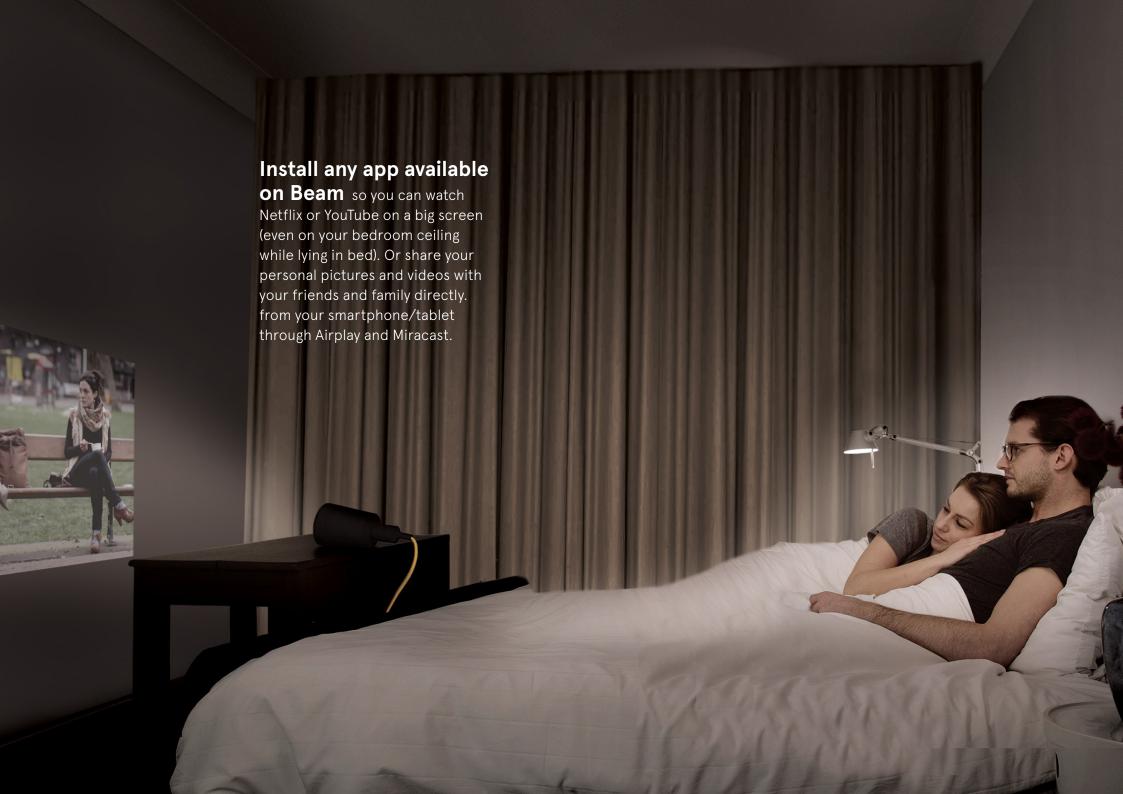

through Airplay or Miracast.

Control Beam with your smartphone

Beam can be controlled with your smartphone or tablet with the Beam Remote app for iOS and Android devices.

#### Install and run any app.

You can install and run any app on Beam's Android computer with 8 GB memory. Watch movies from Netflix or Youtube, or play games.