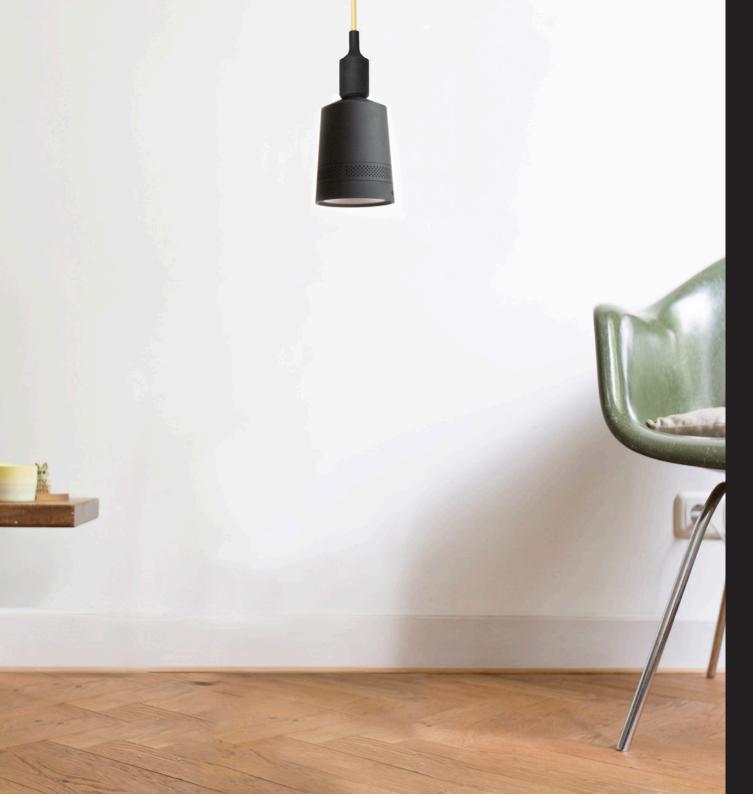

# Beam.

The smart projector that fits in any light socket.

Beam can turn any flat surface into a big screen. It is a smart projector equipped with a computer, all inside a beautifully designed casing.

Screw Beam into any light socket or use the included power cable to place Beam on a flat surface. A separate fixture enables Beam to project on the wall, table, or on the ceiling. You can control Beam with the remote app that is available for any Apple or Android smartphone/tablet.

### Beam. Smart + connected

Beam is a beautifully designed smart projector that seamlessly integrates with any room in your house. Use it to stream content in the kitchen, watch a movie in the bedroom, or take it with you for presentations in the office.