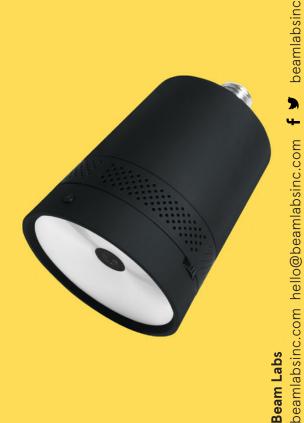

# Beam.

The smart projector that fits in any light socket.

Beam can turn any flat surface into a big screen. It is a smart projector equipped with a computer, all inside a beautifully designed casing.

Screw Beam into any light socket or use the included power cable to place Beam on a flat surface. A separate fixture enables Beam to project on the wall, table, or on the ceiling. You can control Beam with the remote app that is available for any Apple or Android smartphone/tablet.

#### **Projector**

LED Pico projector (854 x 480), 100 Lumen, contrast ratio: 1000:1, 20.000 projection hours

#### Light

24x LED light