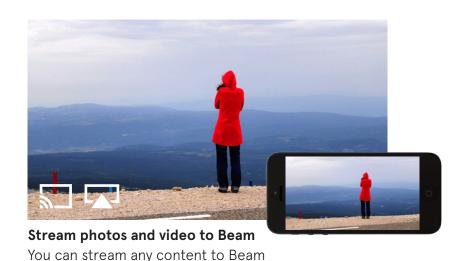

through Airplay or Miracast.

Control Beam with your smartphone

Beam can be controlled with your smartphone or tablet with the Beam Remote app for iOS and Android devices.