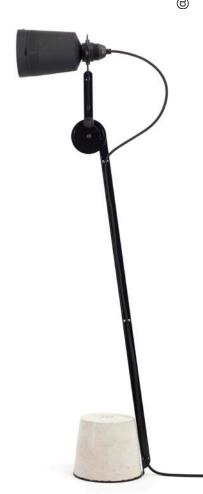

#### **Fixture**

Stand: Black matte powder coated steel. Base: hand poured concrete with protective finishing. Cable: black nylon braided cable with E26/E27 power socket

#### **Rotation**

More than 180 degrees

#### **Dimensions**

Height 84cm (33"), diameter of base 16cm (6.3")