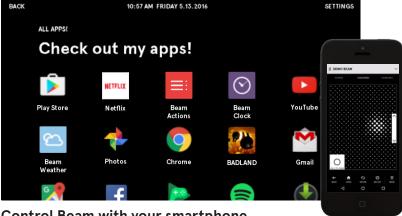

through Airplay or Miracast.

Control Beam with your smartphone

Beam can be controlled with your smartphone or tablet with the Beam Remote app for iOS and Android devices.

#### Install and run any app.

You can install and run any app on Beam's Android computer with 8 GB memory. Watch movies from Netflix or Youtube, or play games.