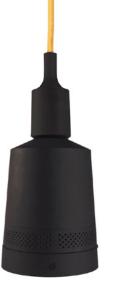

# Beam.

The smart projector that fits in any light socket.

Beam can turn any flat surface into a big screen. It is a smart projector equipped with a computer, all inside a beautifully designed casing.

Screw Beam into any light socket or use the included power cable to place Beam on a flat surface. A separate fixture enables Beam to project on the wall, table, or on the ceiling. You can control Beam with the remote app that is available for any Apple or Android smartphone/tablet.

#### **Fixture**

Stand: Black matte powder coated steel. Base: hand poured concrete with protective finishing. Cable: black nylon braided cable with E26/E27 power socket