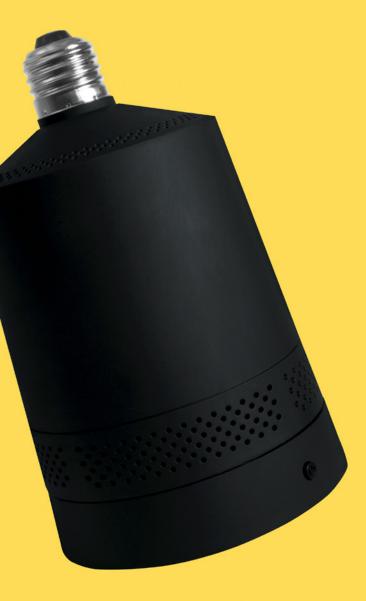

# Beam.

The smart projector that fits in any light socket.

Beam can turn any flat surface into a big screen. It is a smart projector equipped with a computer, all inside a beautifully designed casing.

Screw Beam into any light socket or use the included power cable to place Beam on a flat surface. A separate fixture enables Beam to project on the wall, table, or on the ceiling. You can control Beam with the remote app that is available for any Apple or Android smartphone/tablet.

#### **Dimensions**

Length: 150mm, diameter: 110mm,

weight: 496gr.