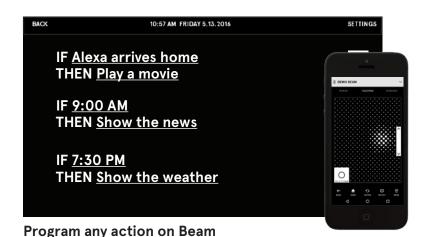

## Beam. Follows your rules

Beam is a connected projector that can be programmed to automatically perform actions. You can program anything; play a movie when someone arrives home, leave a message, or display the weather every morning.