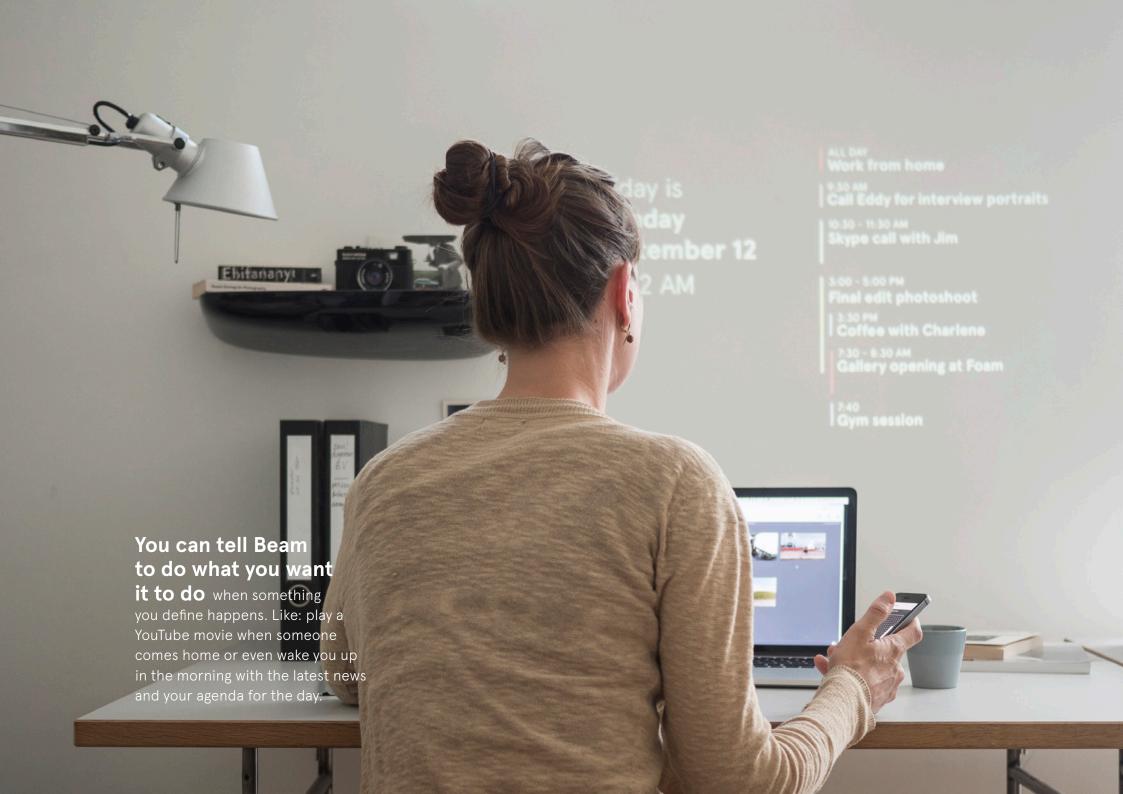

## Beam. Follows your rules

Beam is a connected projector that can be programmed to automatically perform actions. You can program anything; play a movie when someone arrives home, leave a message, or display the weather every morning.

#### Beam integrates with your daily activities

Beam contains apps that integrate useful information in your home environment, such as the weather, news and a daily calendar.