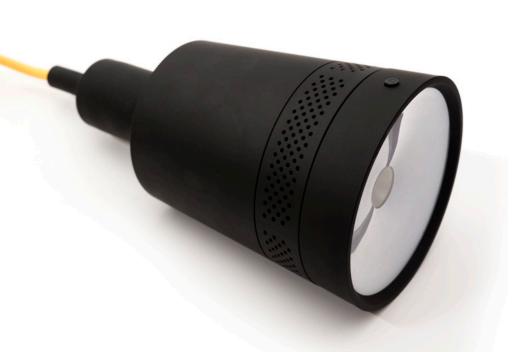

# Beam.

The smart projector that fits in any light socket.

Beam can turn any flat surface into a big screen. It is a smart projector equipped with a computer, all inside a beautifully designed casing.

Screw Beam into any light socket or use the included power cable to place Beam on a flat surface. A separate fixture enables Beam to project on the wall, table, or on the ceiling. You can control Beam with the remote app that is available for any Apple or Android smartphone/tablet.

#### **Projector**

LED Pico projector (854 x 480), 100 Lumen, contrast ratio: 1000:1, 20.000 projection hours

#### Light

24x LED light

#### Sound

2 x 2 Watt speakers