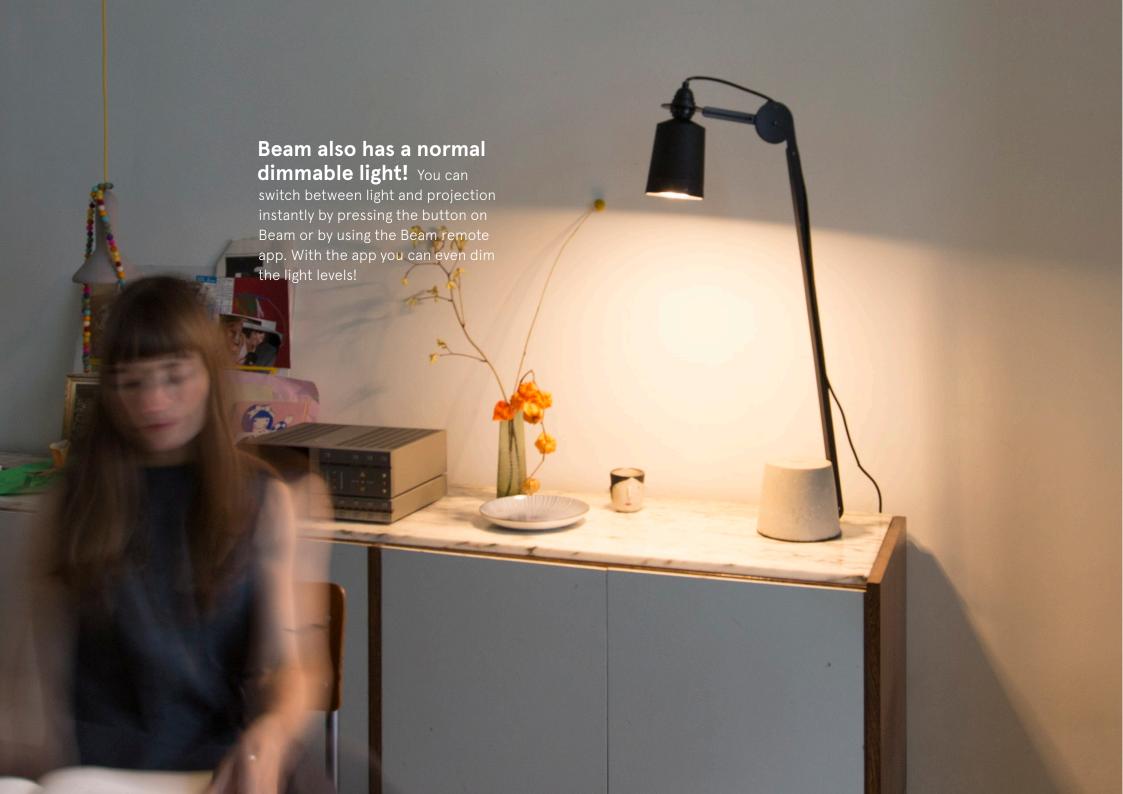

# Beam.

The smart projector that fits in any light socket.







Beam can turn any flat surface into a big screen. It is a smart projector equipped with a computer, all inside a beautifully designed casing.



Screw Beam into any light socket or use the included power cable to place Beam on a flat surface. A separate fixture enables Beam to project on the wall, table, or on the ceiling. You can control Beam with the remote app that is available for any Apple or Android smartphone/tablet.

















Watch the Beam movie at **beamlabsinc.com** 

### Beam. Smart + connected

Beam is a beautifully designed smart projector that seamlessly integrates with any room in your house. Use it to stream content in the kitchen, watch a movie in the bedroom, or take it with you for presentations in the office.



through Airplay or Miracast.



Control Beam with your smartphone

Beam can be controlled with your smartphone or tablet with the Beam Remote app for iOS and Android devices.



#### Install and run any app.

You can install and run any app on Beam's Android computer with 8 GB memory. Watch movies from Netflix or Youtube, or play games.

## Beam. Follows your rules

Beam is a connected projector that can be programmed to automatically perform actions. You can program anything; play