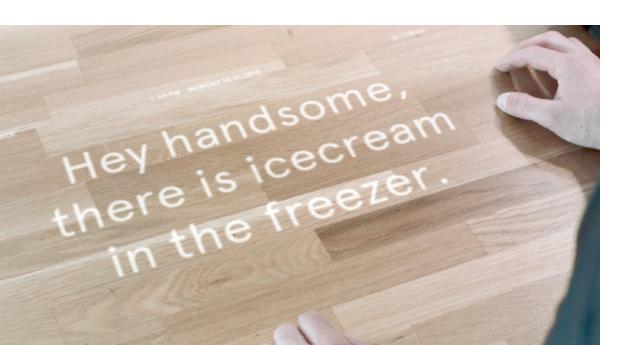

## Beam. Follows your rules

Beam is a connected projector that can be programmed to automatically perform actions. You can program anything; play a movie when someone arrives home, leave a message, or display the weather every morning.

#### Beam integrates with your daily activities

Beam contains apps that integrate useful information in your home environment, such as the weather, news and a daily calendar.