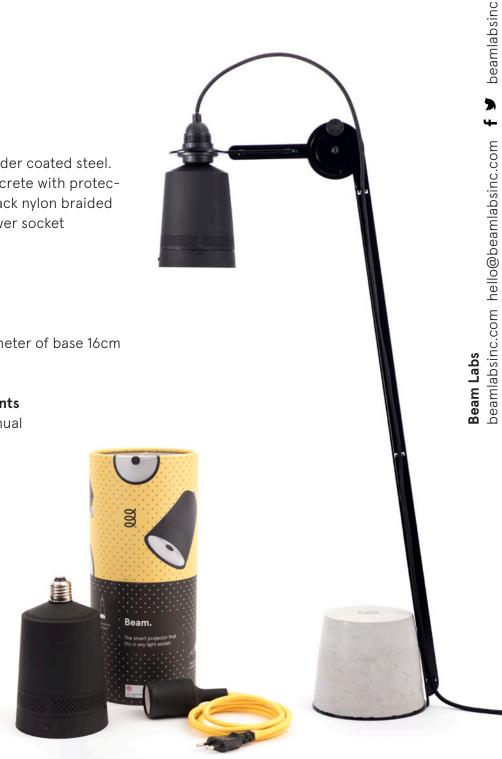

#### **Beam Package Contents**

Beam, power cord, manual

#### **Fixture**

Stand: Black matte powder coated steel. Base: hand poured concrete with protective finishing. Cable: black nylon braided cable with E26/E27 power socket

#### **Rotation**

More than 180 degrees

#### **Dimensions**

Height 84cm (33"), diameter of base 16cm (6.3")

#### **Fixture Package Contents**

Beam, power cord, manual