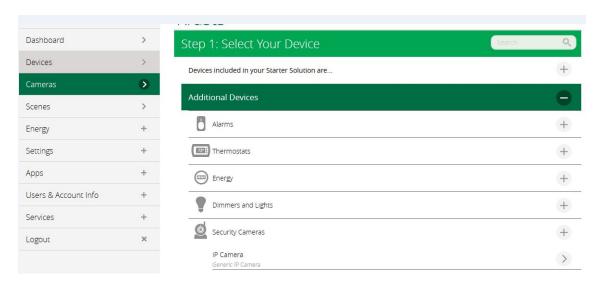

## **VERA**

You can integrate the DoorBird IP Video Door Station in Vera home automation system and use features like, recording to your local hard drive or NAS, take snapshots and look at the live view directly from the app. There is a possibility to add multiple scenes (scenarios) to extend the functionality (for example to turn on the IR on the DoorBird). Choose "Cameras-> Add a new device-> Generic IP Camera".