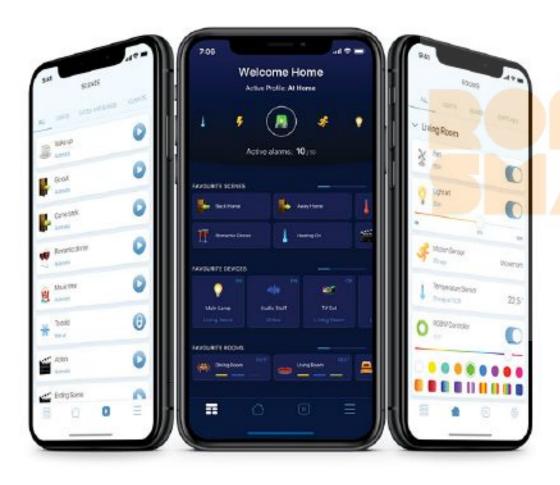

## FIBARO APPs

FIBARO HOME CENTER 3 LITE works with the existing FIBARO application base.

- Remote home control from applications for phones, tablets and smart watches
- User Profiles quick access to home management
- Favorite scenes and devices