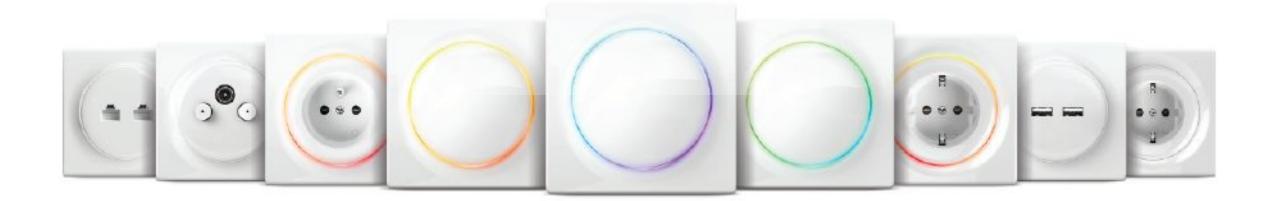

## **FIBARO WALLI**

The first complete line of switches and outlets - a unique set of smart devices enabling flawless management of light, roller blinds or even home appliances. ou choose whether to use it manually, by a mobile app or with help of voice assistants.

Classic outlets such as Ethernet, TV/SAT and USB outlet are complementary to the smart ones.