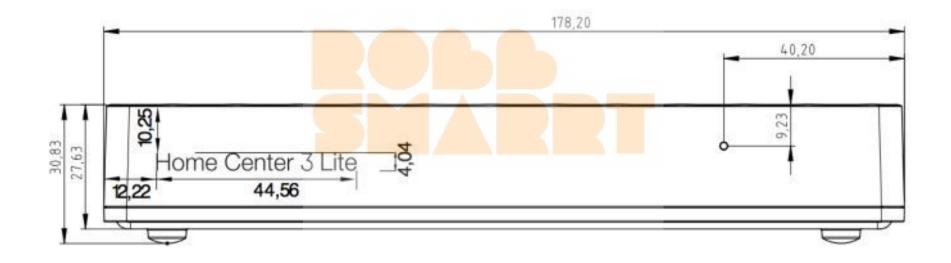

## HOME CENTER 3 LITE CAPABILITIES

The gateway is a **key & necessary** element of a smart home.

Thanks to it, remote control and intelligent management of all devices connected to the **FIBARO** System is possible.