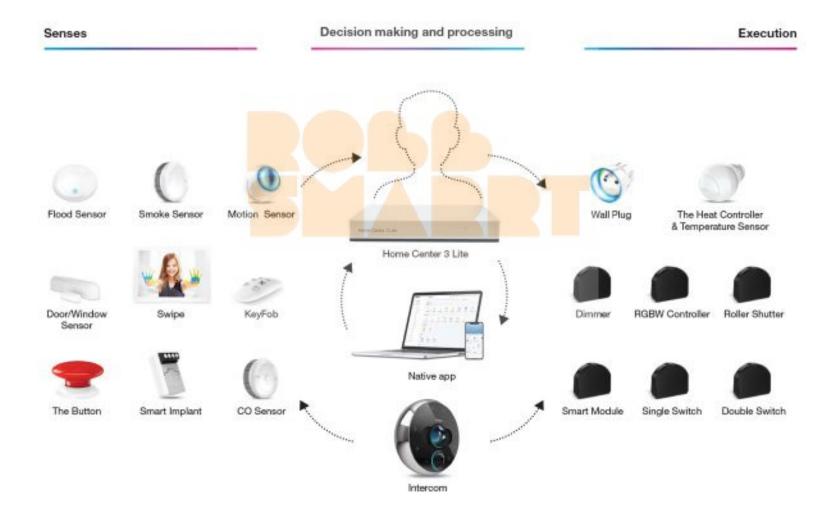

## HOME CENTER 3 LITE CAPABILITIES

The gateway is a **key & necessary** element of a smart home.

Thanks to it, remote control and intelligent management of all devices connected to the **FIBARO** System is possible.

## THE WHOLE HOUSE IN ONE SMALL DEVICE

LIGHTING CONTROL

ROLLER SHUTTERS & GATES CONTROL

CONTROL
OF ELECTRICAL
APPLIANCES

HEATING CONTROL

DOORS & WINDOWS MONITORING

TEMPERATURE MONITORING

WATERING SYSTEM MANAGEMENT

MULTIMEDIA MANAGEMENT

LEAK DETECTION

CARBON MONOXIDE DETECTION

ANTI-THEFT PROTECTION

FIRE PROTECTION